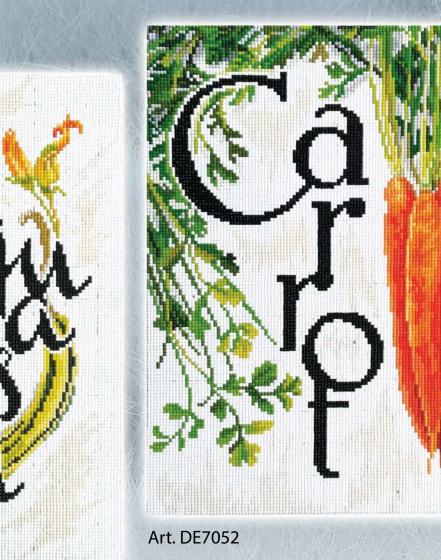

to get a unique inscription emphasizing the special meaning of the phrase.

If you combine the beautiful world of nature and animals with lettering, you can get a stylish picture for an eclectic interior.

Decorating with letters today has grown into something big, now it has become an interesting activity for the whole family, children or couple in love. We see beautiful wood carved inscriptions on postcards and pillows. And now they adorn embroidery and diamond mosaic paintings.













Art. CU065

Art. M783









Art. M768



Art. C323





Art. C324



Art. C322

### DIAMOND Embroidery Painting Kits





Art. DE7051

## DIAMOND Embroidery Painting Kits



Art. DE7052



®

#### DIAMOND Embroidery Painting Kits





Art. DE7053

# COLLECTION of DIAMOND Embroidery Painting Kits





Art. DE7053

Art. DE7051



#### **RTO Baltic Ltd.**

Punane str. 50, Tallinn, 13619, Estonia Tel: +372 621 2828, +372 584 40567 e-mail: rto@rto.ee; info@collectiondart.eu www. facebook.com/rtoworldwide www. facebook.com/CollectiondArt.Official https: //www.instagram.com/rto\_official\_international https: //www.instagram.com/collection\_dart www.collectiondart.eu