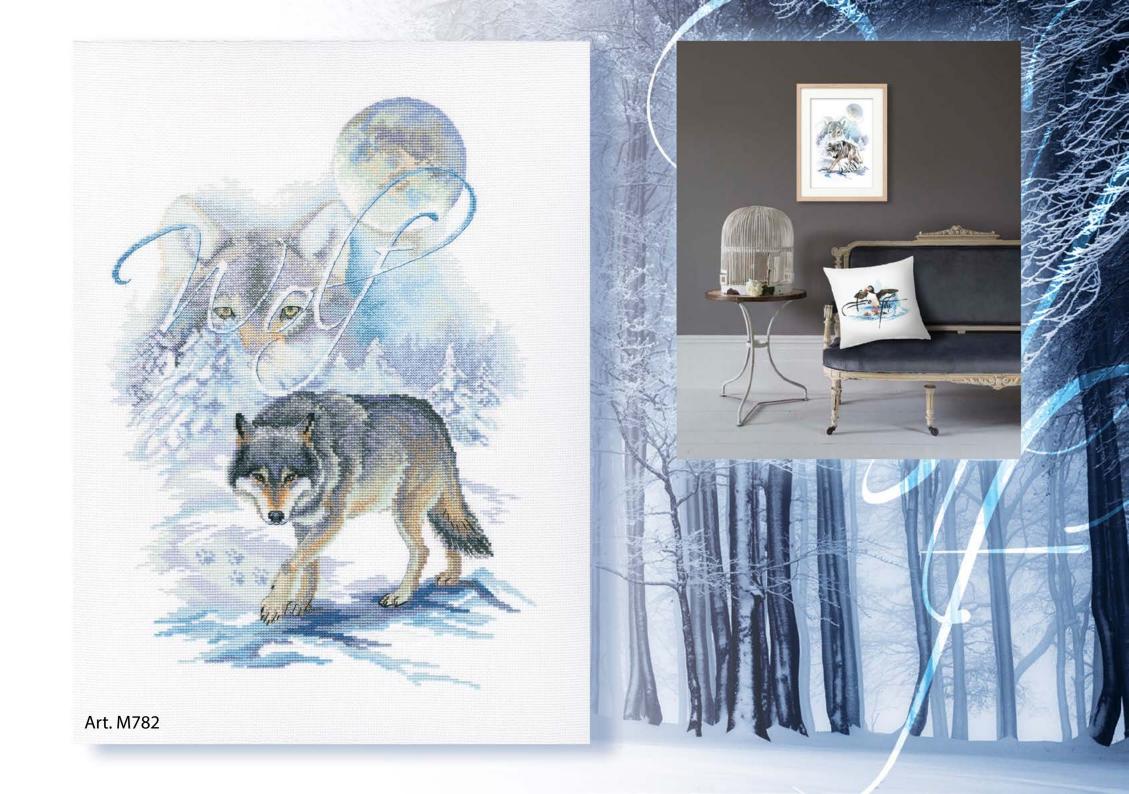

The task is to get a unique inscription emphasizing the special meaning of the phrase.

If you combine the beautiful world of nature and animals with lettering, you can get a stylish picture for an eclectic interior.

Decorating with letters today has grown into something big, now it has become an interesting activity for the whole family, children or couple in love. We see beautiful wood carved inscriptions on postcards and pillows. And now they adorn embroidery and diamond mosaic paintings.