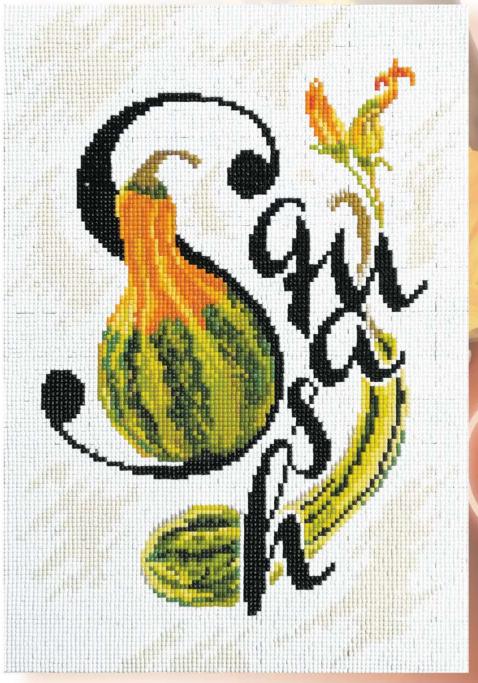

The modern design introduces interesting new decoration trends into interiors. Today, one of such current trends is «lettering» - a new stylish trend in the field of decoration. Lettering is a term that covers drawn letters and compositions assembled from them.

The task is to get a unique inscription emphasizing the special meaning of the phrase.

If you combine the beautiful world of nature and animals with lettering, you can get a stylish picture for an eclectic interior.

Decorating with letters today has grown into something big, now it has become an interesting activity for the whole family, children or couple in love. We see beautiful wood carved inscriptions on postcards and pillows. And now they adorn embroidery and diamond mosaic paintings.