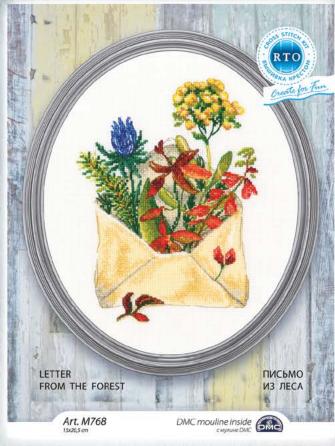

modern design introduces interesting new decoration trends into interiors. Today, one of such current trends is «lettering» - a new stylish trend in the field of decoration. Lettering is a term that covers drawn letters and compositions assembled from them.

The task is to get a unique inscription emphasizing the special meaning of the phrase.

If you combine the beautiful world of nature and animals with lettering, you can get a stylish picture for an eclectic interior.

Decorating with letters today has grown into something big, now it has become an interesting activity for the whole family, children or couple in love. We see beautiful wood carved inscriptions on postcards and pillows. And now they adorn embroidery and diamond mosaic paintings.













Art. CU065

Art. M783









Art. M768



Art. C323





Art. C324



Art. C322

### DIAMOND Embroidery Painting Kits





Art. DE7051

## DIAMOND Embroidery Painting Kits



Art. DE7052



®

#### DIAMOND Embroidery Painting Kits





Art. DE7053

# COLLECTION of DIAMOND Embroidery Painting Kits





Art. DE7053

Art. DE7051



#### **RTO Baltic Ltd.**

Punane str. 50, Tallinn, 13619, Estonia Tel: +372 621 2828, +372 584 40567 e-mail: rto@rto.ee; info@collectiondart.eu www. facebook.com/rtoworldwide www. facebook.com/CollectiondArt.Official https: //www.instagram.com/rto\_official\_international https: //www.instagram.com/collection\_dart www.collectiondart.eu