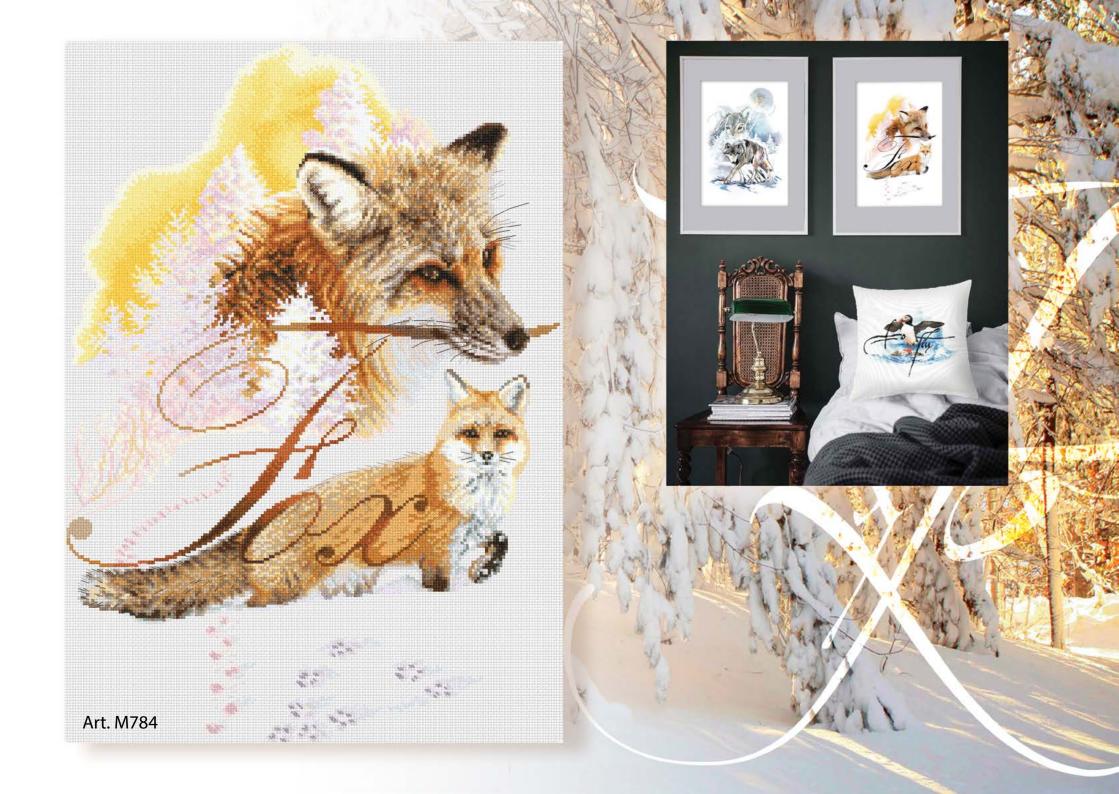

The modern design introduces interesting new decoration trends into interiors. Today, one of such current trends is «lettering» - a new stylish trend in the field of decoration. Lettering is a term that covers drawn letters and compositions assembled from them.

The task is to get a unique inscription emphasizing the special meaning of the phrase.

If you combine the beautiful world of nature and animals with lettering, you can get a stylish picture for an eclectic interior.

Decorating with letters today has grown into something big, now it has become an interesting activity for the whole family, children or couple in love. We see beautiful wood carved inscriptions on postcards and pillows. And now they adorn embroidery and diamond mosaic paintings.