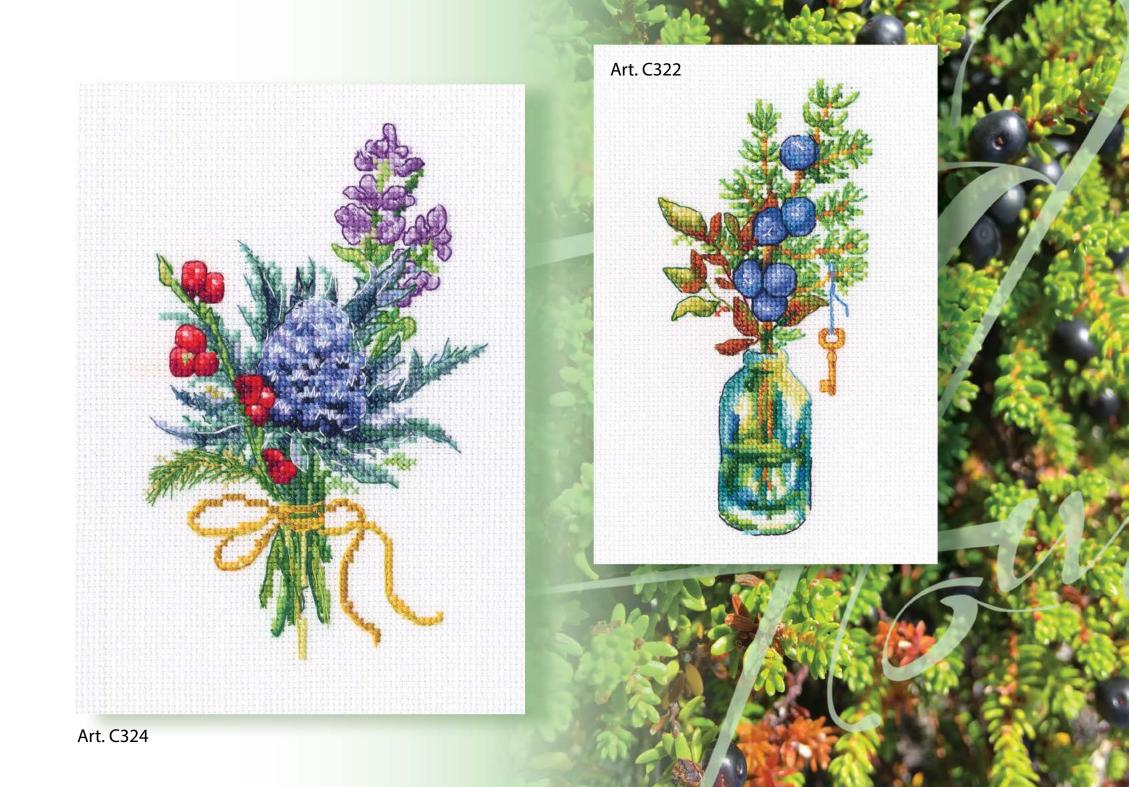

The modern design introduces interesting new decoration trends into interiors. Today, one of such current trends is «lettering» - a new stylish trend in the field of decoration. Lettering is a term that covers drawn letters and compositions assembled from them.

The task is to get a unique inscription emphasizing the special meaning of the phrase.

If you combine the beautiful world of nature and animals with lettering, you can get a stylish picture for an eclectic interior.

Decorating with letters today has grown into something big, now it has become an interesting activity for the whole family, children or couple in love. We see beautiful wood carved inscriptions on postcards and pillows. And now they adorn embroidery and diamond mosaic paintings.













Art. CU065

Art. M783









Art. M768



Art. C323





Art. C324



Art. C322

### DIAMOND Embroidery Painting Kits





Art. DE7051

## DIAMOND Embroidery Painting Kits



Art. DE7052



®

#### DIAMOND Embroidery Painting Kits





Art. DE7053

# COLLECTION of DIAMOND Embroidery Painting Kits





Art. DE7053

Art. DE7051



#### **RTO Baltic Ltd.**

Punane str. 50, Tallinn, 13619, Estonia Tel: +372 621 2828, +372 584 40567 e-mail: rto@rto.ee; info@collectiondart.eu www. facebook.com/rtoworldwide www. facebook.com/CollectiondArt.Official https: //www.instagram.com/rto\_official\_international https: //www.instagram.com/collection\_dart www.collectiondart.eu