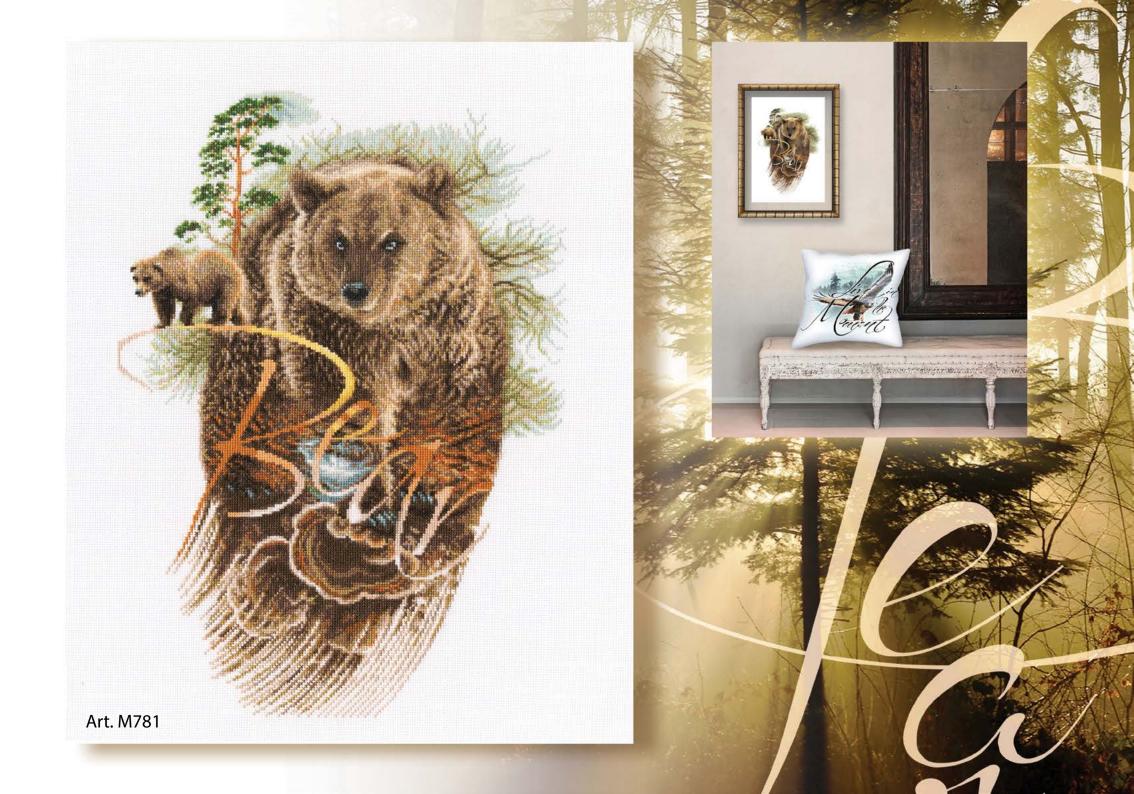

The task is to get a unique inscription emphasizing the special meaning of the phrase.

If you combine the beautiful world of nature and animals with lettering, you can get a stylish picture for an eclectic interior.

Decorating with letters today has grown into something big, now it has become an interesting activity for the whole family, children or couple in love. We see beautiful wood carved inscriptions on postcards and pillows. And now they adorn embroidery and diamond mosaic paintings.