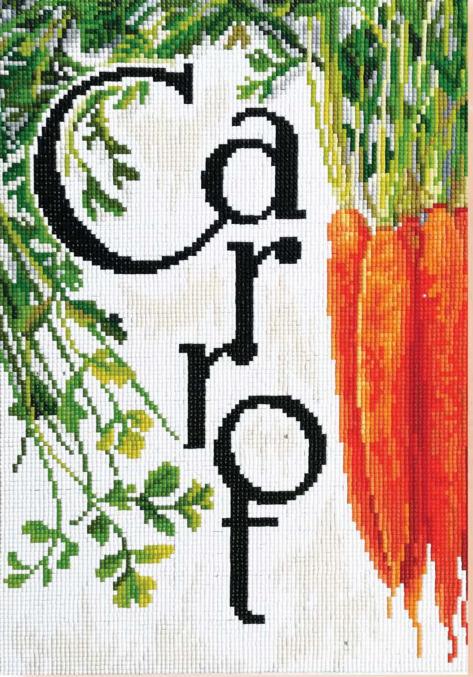

The modern design introduces interesting new decoration trends into interiors. Today, one of such current trends is «lettering» - a new stylish trend in the field of decoration. Lettering is a term that covers drawn letters and compositions assembled from them.

The task is to get a unique inscription emphasizing the special meaning of the phrase.

If you combine the beautiful world of nature and animals with lettering, you can get a stylish picture for an eclectic interior.

Decorating with letters today has grown into something big, now it has become an interesting activity for the whole family, children or couple in love. We see beautiful wood carved inscriptions on postcards and pillows. And now they adorn embroidery and diamond mosaic paintings.