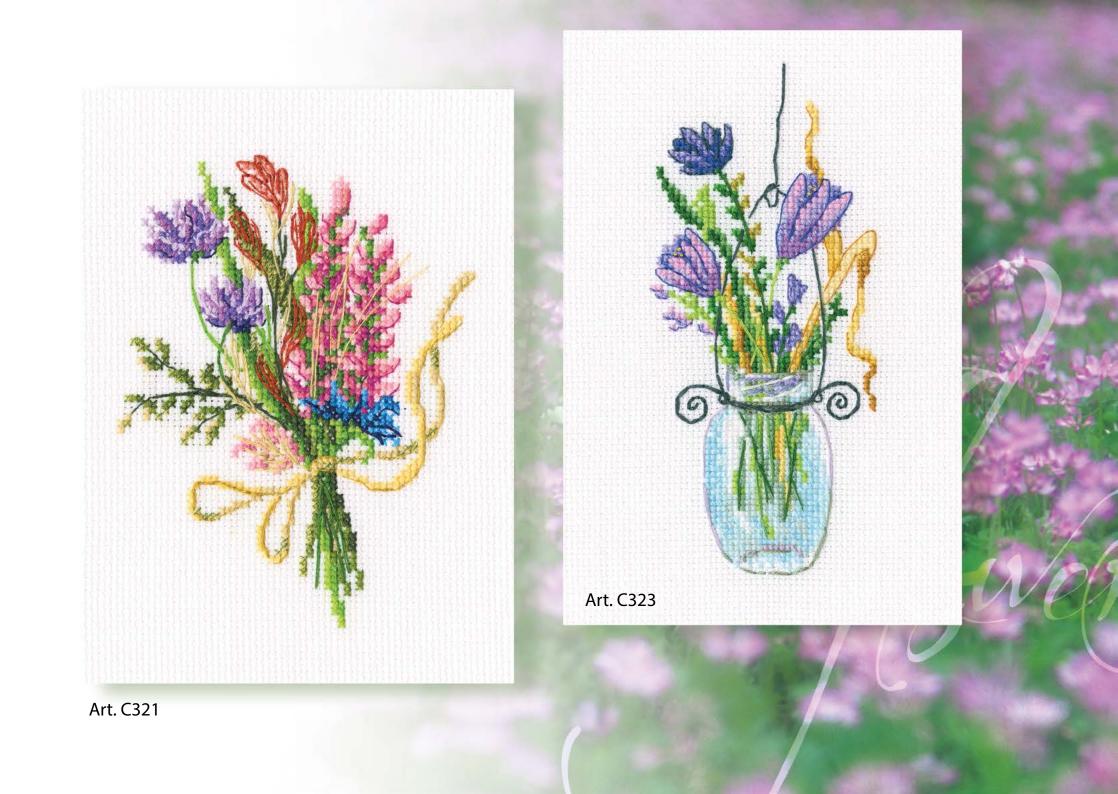

The modern design introduces interesting new decoration trends into interiors. Today, one of such current trends is «lettering» - a new stylish trend in the field of decoration. Lettering is a term that covers drawn letters and compositions assembled from them.

The task is to get a unique inscription emphasizing the special meaning of the phrase.

If you combine the beautiful world of nature and animals with lettering, you can get a stylish picture for an eclectic interior.

Decorating with letters today has grown into something big, now it has become an interesting activity for the whole family, children or couple in love. We see beautiful wood carved inscriptions on postcards and pillows. And now they adorn embroidery and diamond mosaic paintings.













Art. CU065

Art. M783









Art. M768



Art. C323





Art. C324



Art. C322

### DIAMOND Embroidery Painting Kits





Art. DE7051

## DIAMOND Embroidery Painting Kits



Art. DE7052



®

#### DIAMOND Embroidery Painting Kits





Art. DE7053

# COLLECTION of DIAMOND Embroidery Painting Kits





Art. DE7053

Art. DE7051



#### **RTO Baltic Ltd.**

Punane str. 50, Tallinn, 13619, Estonia Tel: +372 621 2828, +372 584 40567 e-mail: rto@rto.ee; info@collectiondart.eu www. facebook.com/rtoworldwide www. facebook.com/CollectiondArt.Official https: //www.instagram.com/rto\_official\_international https: //www.instagram.com/collection\_dart www.collectiondart.eu