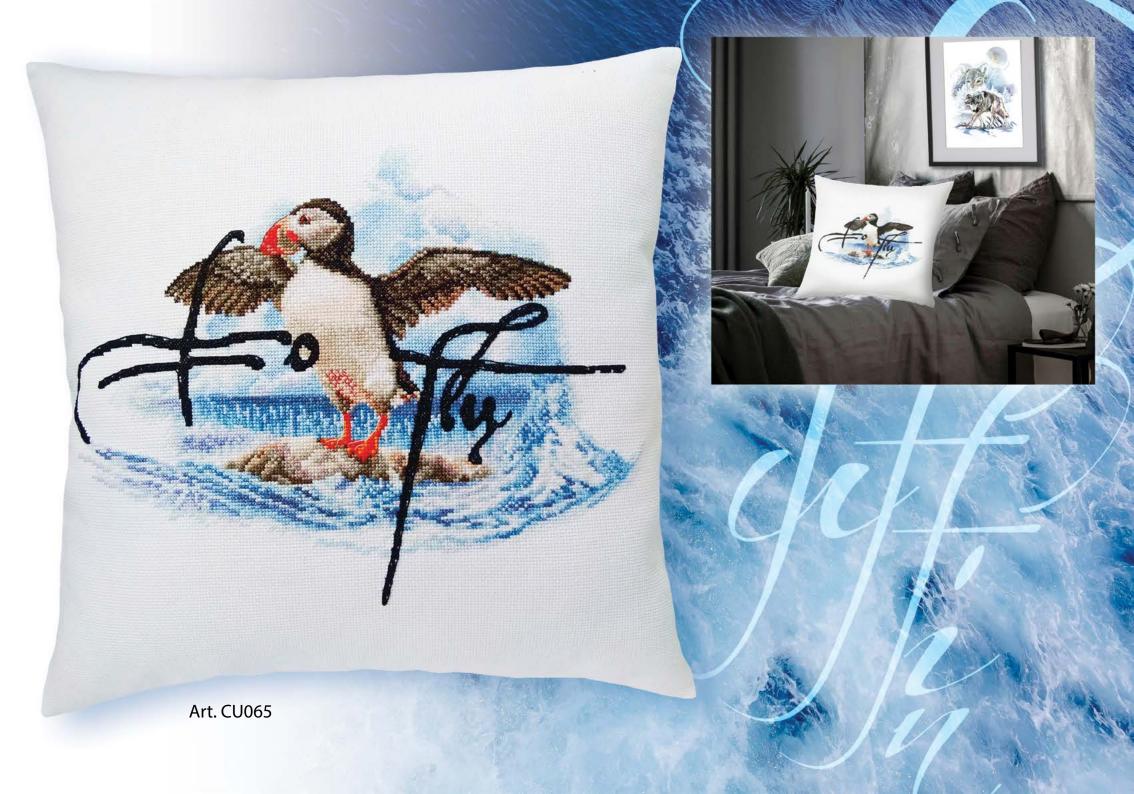

The modern design introduces interesting new decoration trends into interiors. Today, one of such current trends is «lettering» - a new stylish trend in the field of decoration. Lettering is a term that covers drawn letters and compositions assembled from them.

The task is to get a unique inscription emphasizing the special meaning of the phrase.

If you combine the beautiful world of nature and animals with lettering, you can get a stylish picture for an eclectic interior.

Decorating with letters today has grown into something big, now it has become an interesting activity for the whole family, children or couple in love. We see beautiful wood carved inscriptions on postcards and pillows. And now they adorn embroidery and diamond mosaic paintings.

Art. CU065

Art. M783

Art. M768

Art. C323

Art. C324

Art. C322