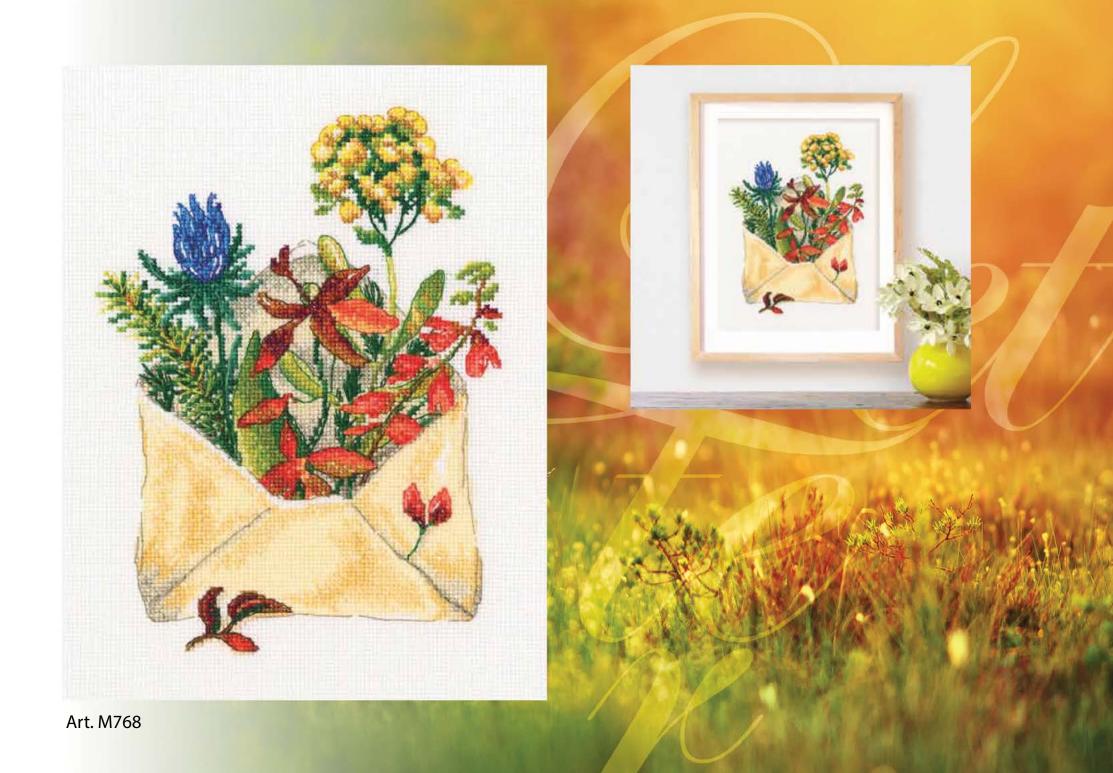

he modern design introduces interesting new decoration trends into interiors. Today, one of such current trends is «lettering» - a new stylish trend in the field of decoration. Lettering is a term that covers drawn letters and compositions assembled from them.

The task is to get a unique inscription emphasizing the special meaning of the phrase.

If you combine the beautiful world of nature and animals with lettering, you can get a stylish picture for an eclectic interior.

Decorating with letters today has grown into something big, now it has become an interesting activity for the whole family, children or couple in love. We see beautiful wood carved inscriptions on postcards and pillows. And now they adorn embroidery and diamond mosaic paintings.













Art. CU065

Art. M783









Art. M768



Art. C323





Art. C324



Art. C322

### DIAMOND Embroidery Painting Kits





Art. DE7051

## DIAMOND Embroidery Painting Kits



Art. DE7052



®

#### DIAMOND Embroidery Painting Kits





Art. DE7053

# COLLECTION of DIAMOND Embroidery Painting Kits





Art. DE7053

Art. DE7051



#### **RTO Baltic Ltd.**

Punane str. 50, Tallinn, 13619, Estonia Tel: +372 621 2828, +372 584 40567 e-mail: rto@rto.ee; info@collectiondart.eu www. facebook.com/rtoworldwide www. facebook.com/CollectiondArt.Official https: //www.instagram.com/rto\_official\_international https: //www.instagram.com/collection\_dart www.collectiondart.eu