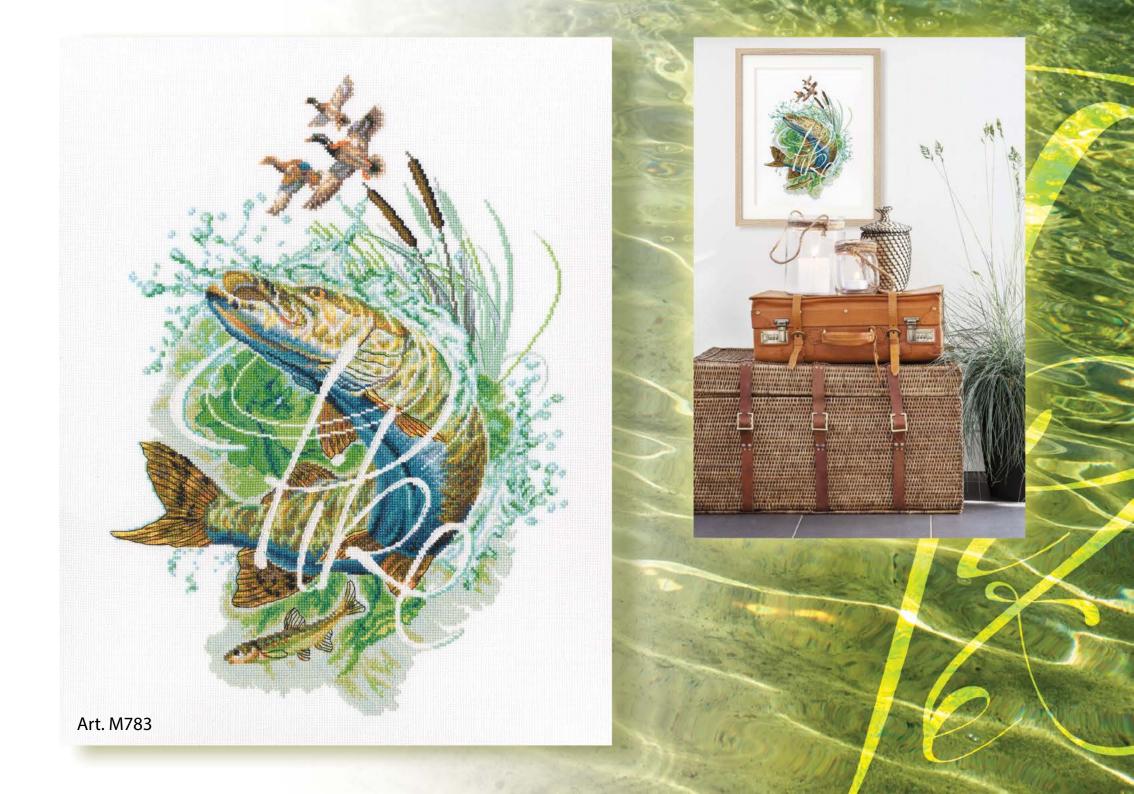

The modern design introduces interesting new decoration trends into interiors. Today, one of such current trends is «lettering» - a new stylish trend in the field of decoration. Lettering is a term that covers drawn letters and compositions assembled from them.

The task is to get a unique inscription emphasizing the special meaning of the phrase.

If you combine the beautiful world of nature and animals with lettering, you can get a stylish picture for an eclectic interior.

Decorating with letters today has grown into something big, now it has become an interesting activity for the whole family, children or couple in love. We see beautiful wood carved inscriptions on postcards and pillows. And now they adorn embroidery and diamond mosaic paintings.