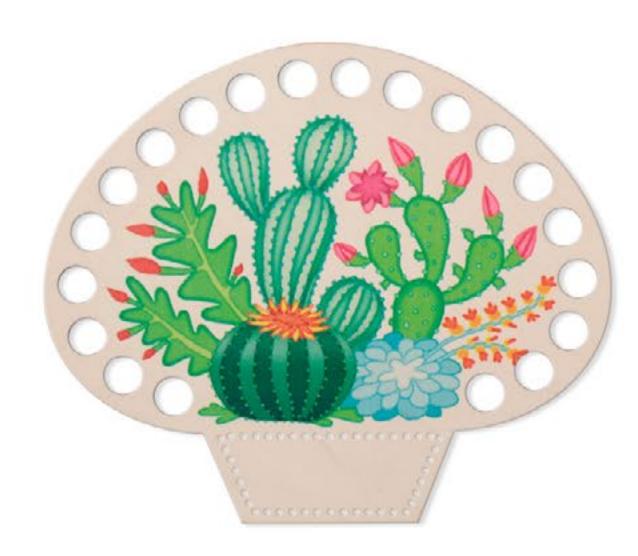

## Decor-ideas

Forms made from the lightest material – plywood. It perfectly combines forms and lines plasticity as well as the artistic expression. Thanks to such qualities, you can implement all of your brightest creative fantasies – make it in decoupage technique, paint, decorate with mosaic, paillettes, bands or beads.