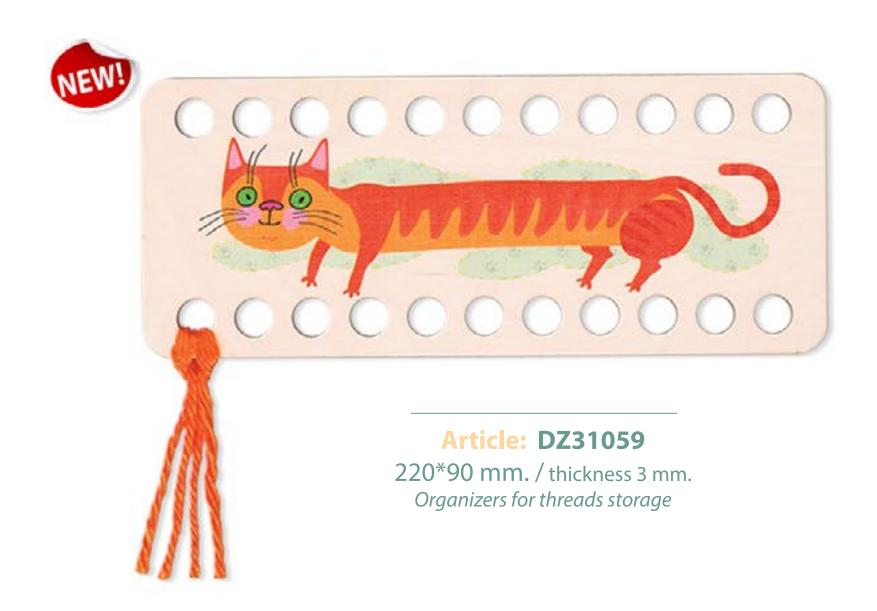

## **Organizers**

"Buratini" would like to present different organizers and bobbins for yarn spooling. Organizers - wooden forms for the embroidery, could be also a nice decoration for needlewoman's work table. You can always decorate a form at your discretion, if requested. Forms made specially for an organizer can be a simple decoration of your interior as well as an original gift to your handicrafts mate. Just get creative!