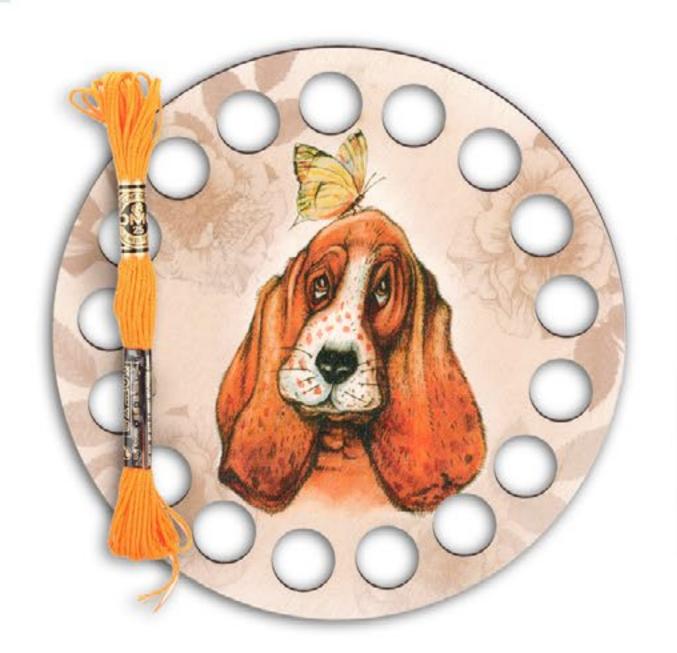

## **Organizers**

"Buratini" would like to present different organizers and bobbins for yarn spooling. Organizers - wooden forms for the embroidery, could be also a nice decoration for needlewoman's work table. You can always decorate a form at your discretion, if requested. Forms made specially for an organizer can be a simple decoration of your interior as well as an original gift to your handicrafts mate. Just get creative!