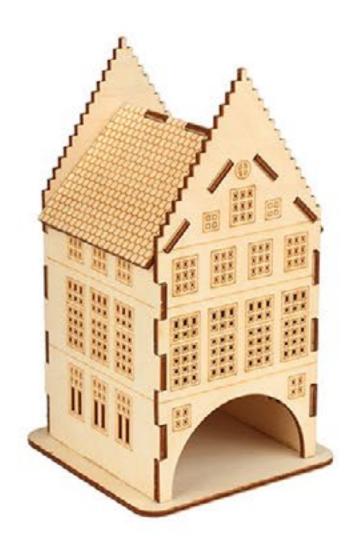

# Buntini Tealodges

Decorative lodges for tea bags storage will be a wonderful gift and useful decoration for your kitchen. Plywood form can be decorated by painting and made in decoupage technique.

**Article: DZ20006** 100\*260\*110 mm. / thickness 3 mm.