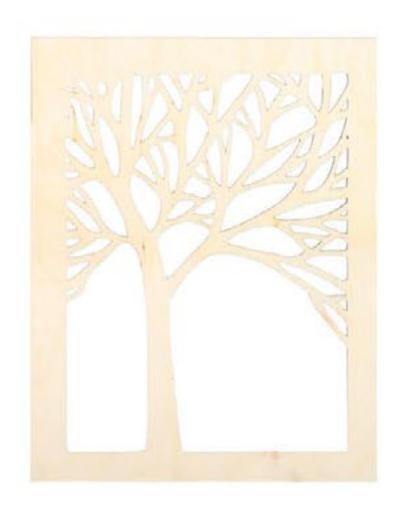

#### **Fret work**

Fret plywood forms look beautiful and stylish. They will be perfectly suitable to the decoration of a room, kitchen and any type of decor. RTO product range offers different forms on supports as well as pendants of various thematic scopes.

You can decorate your interior with a fret form without resort to its painting. Fret forms can be in ideal harmony with interior objects such as imitative candles, paintings and others. If desired, you can paint a form, glue paper or fabric applications on it as well as stick on it different sparkles or paillettes. Refined fretted decor is quite plentiful and the decoration of such forms will be fairly minimal.