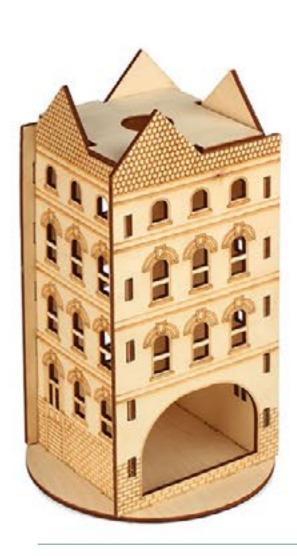

# Buntini Tealodges

Decorative lodges for tea bags storage will be a wonderful gift and useful decoration for your kitchen. Plywood form can be decorated by painting and made in decoupage technique.

**Article: DZ20006** 100\*260\*110 mm. / thickness 3 mm.