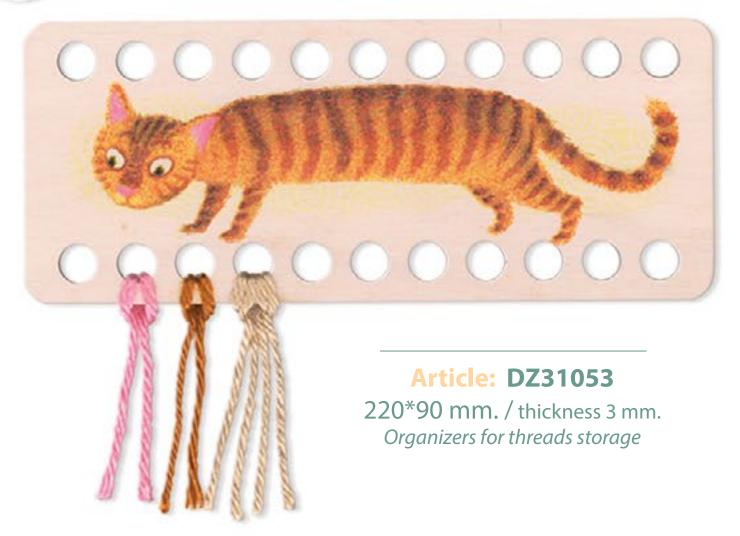

## **Organizers**

"Buratini" would like to present different organizers and bobbins for yarn spooling. Organizers - wooden forms for the embroidery, could be also a nice decoration for needlewoman's work table. You can always decorate a form at your discretion, if requested. Forms made specially for an organizer can be a simple decoration of your interior as well as an original gift to your handicrafts mate. Just get creative!

organizers and bobbins

Article: DZ31043

131,5\*150 mm./ thickness 3 mm.

Article: DZ31044

111\*180 mm. / thickness 3 mm.

**Article: DZ31046**114\*94 mm. / thickness 3 mm.

**Article: DZ31045**175\*130 mm. / thickness 3 mm.