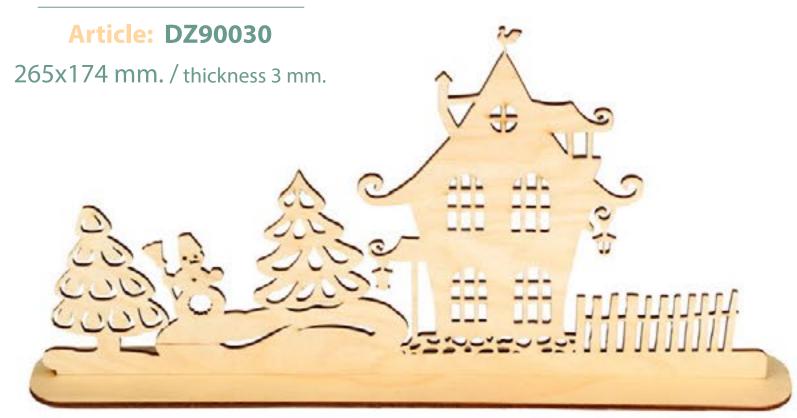

**Article: DZ90038** 

264\*185 mm. / thickness 3 mm.

Article: DZ90031

370x186 mm. / thickness 3 mm.

Article: DZ90033 265x222 mm. / thickness 3 mm.

**Article: DZ90027** 187\*120 mm. / thickness 3 mm.

Article: DZ90034
310x96 mm. / thickness 3 mm.