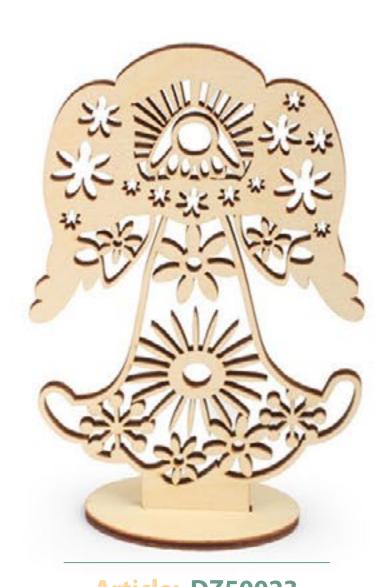

Article: DZ50023 87\*131 mm. / thickness 3 mm.

**Article: DZ10034** 106\*219 mm. / thickness 3 mm.

Article: DZ10045 81\*133 mm. / thickness 3 mm.

**Article: DZ10029** 160\*152 mm. / thickness 3 mm.

Article: DZ50011
162\*152 mm. / thickness 3 mm.