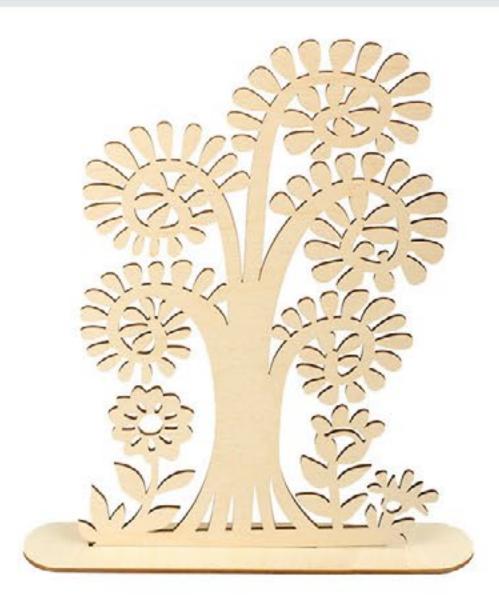

## **Assembly forms**

Woodworks will not only decorate your interior, but will serve you as an accessory in everyday life.

#### **Fret work**

Fret plywood forms look beautiful and stylish. They will be perfectly suitable to the decoration of a room, kitchen and any type of decor. RTO product range offers different forms on supports as well as pendants of various thematic scopes.

You can decorate your interior with a fret form without resort to its painting. Fret forms can be in ideal harmony with interior objects such as imitative candles, paintings and others. If desired, you can paint a form, glue paper or fabric applications on it as well as stick on it different sparkles or paillettes. Refined fretted decor is quite plentiful and the decoration of such forms will be fairly minimal.