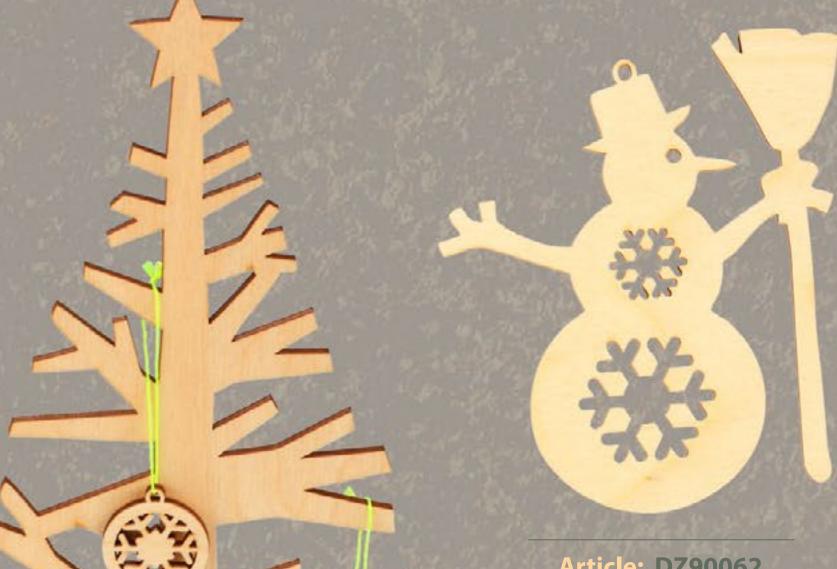

## Buntini Christmas-tree plywood pendants

Christmas is a special time of the year that brings all the family and friends together. During the Christmas season it is wonderful to pass houses with majestic trees. Putting decorations on a Christmas tree is a time-honored tradition for many households.

Buratini would like to offer wonderful plywood pendants for Christmastree decorating. Different forms and designs of pendants will allow you to be creative and choose a favorite theme that suits your decorating style and your family's personality.