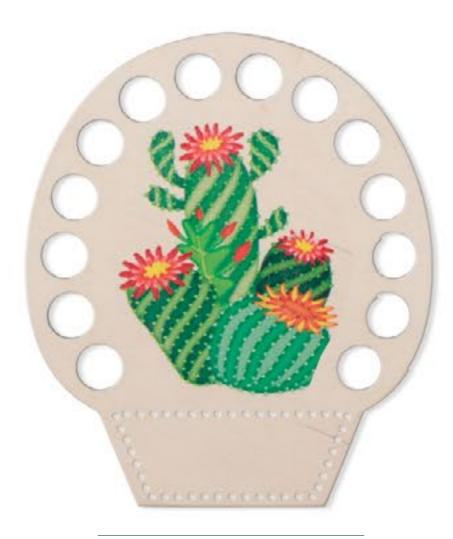

## **Organizers**

"Buratini" would like to present different organizers and bobbins for yarn spooling. Organizers - wooden forms for the embroidery, could be also a nice decoration for needlewoman's work table. You can always decorate a form at your discretion, if requested. Forms made specially for an organizer can be a simple decoration of your interior as well as an original gift to your handicrafts mate. Just get creative!