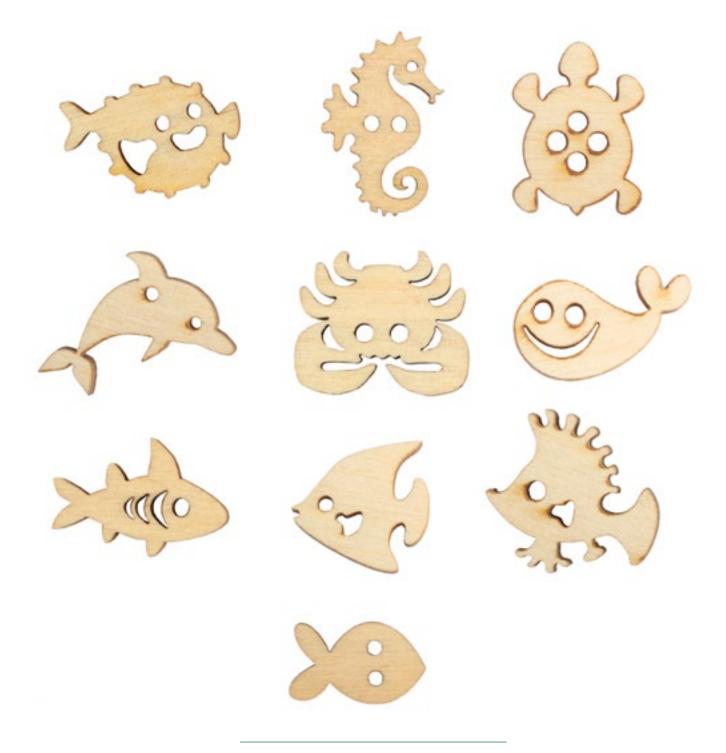

## Decor-ideas

Forms made from the lightest material – plywood. It perfectly combines forms and lines plasticity as well as the artistic expression. Thanks to such qualities, you can implement all of your brightest creative fantasies – make it in decoupage technique, paint, decorate with mosaic, paillettes, bands or beads.