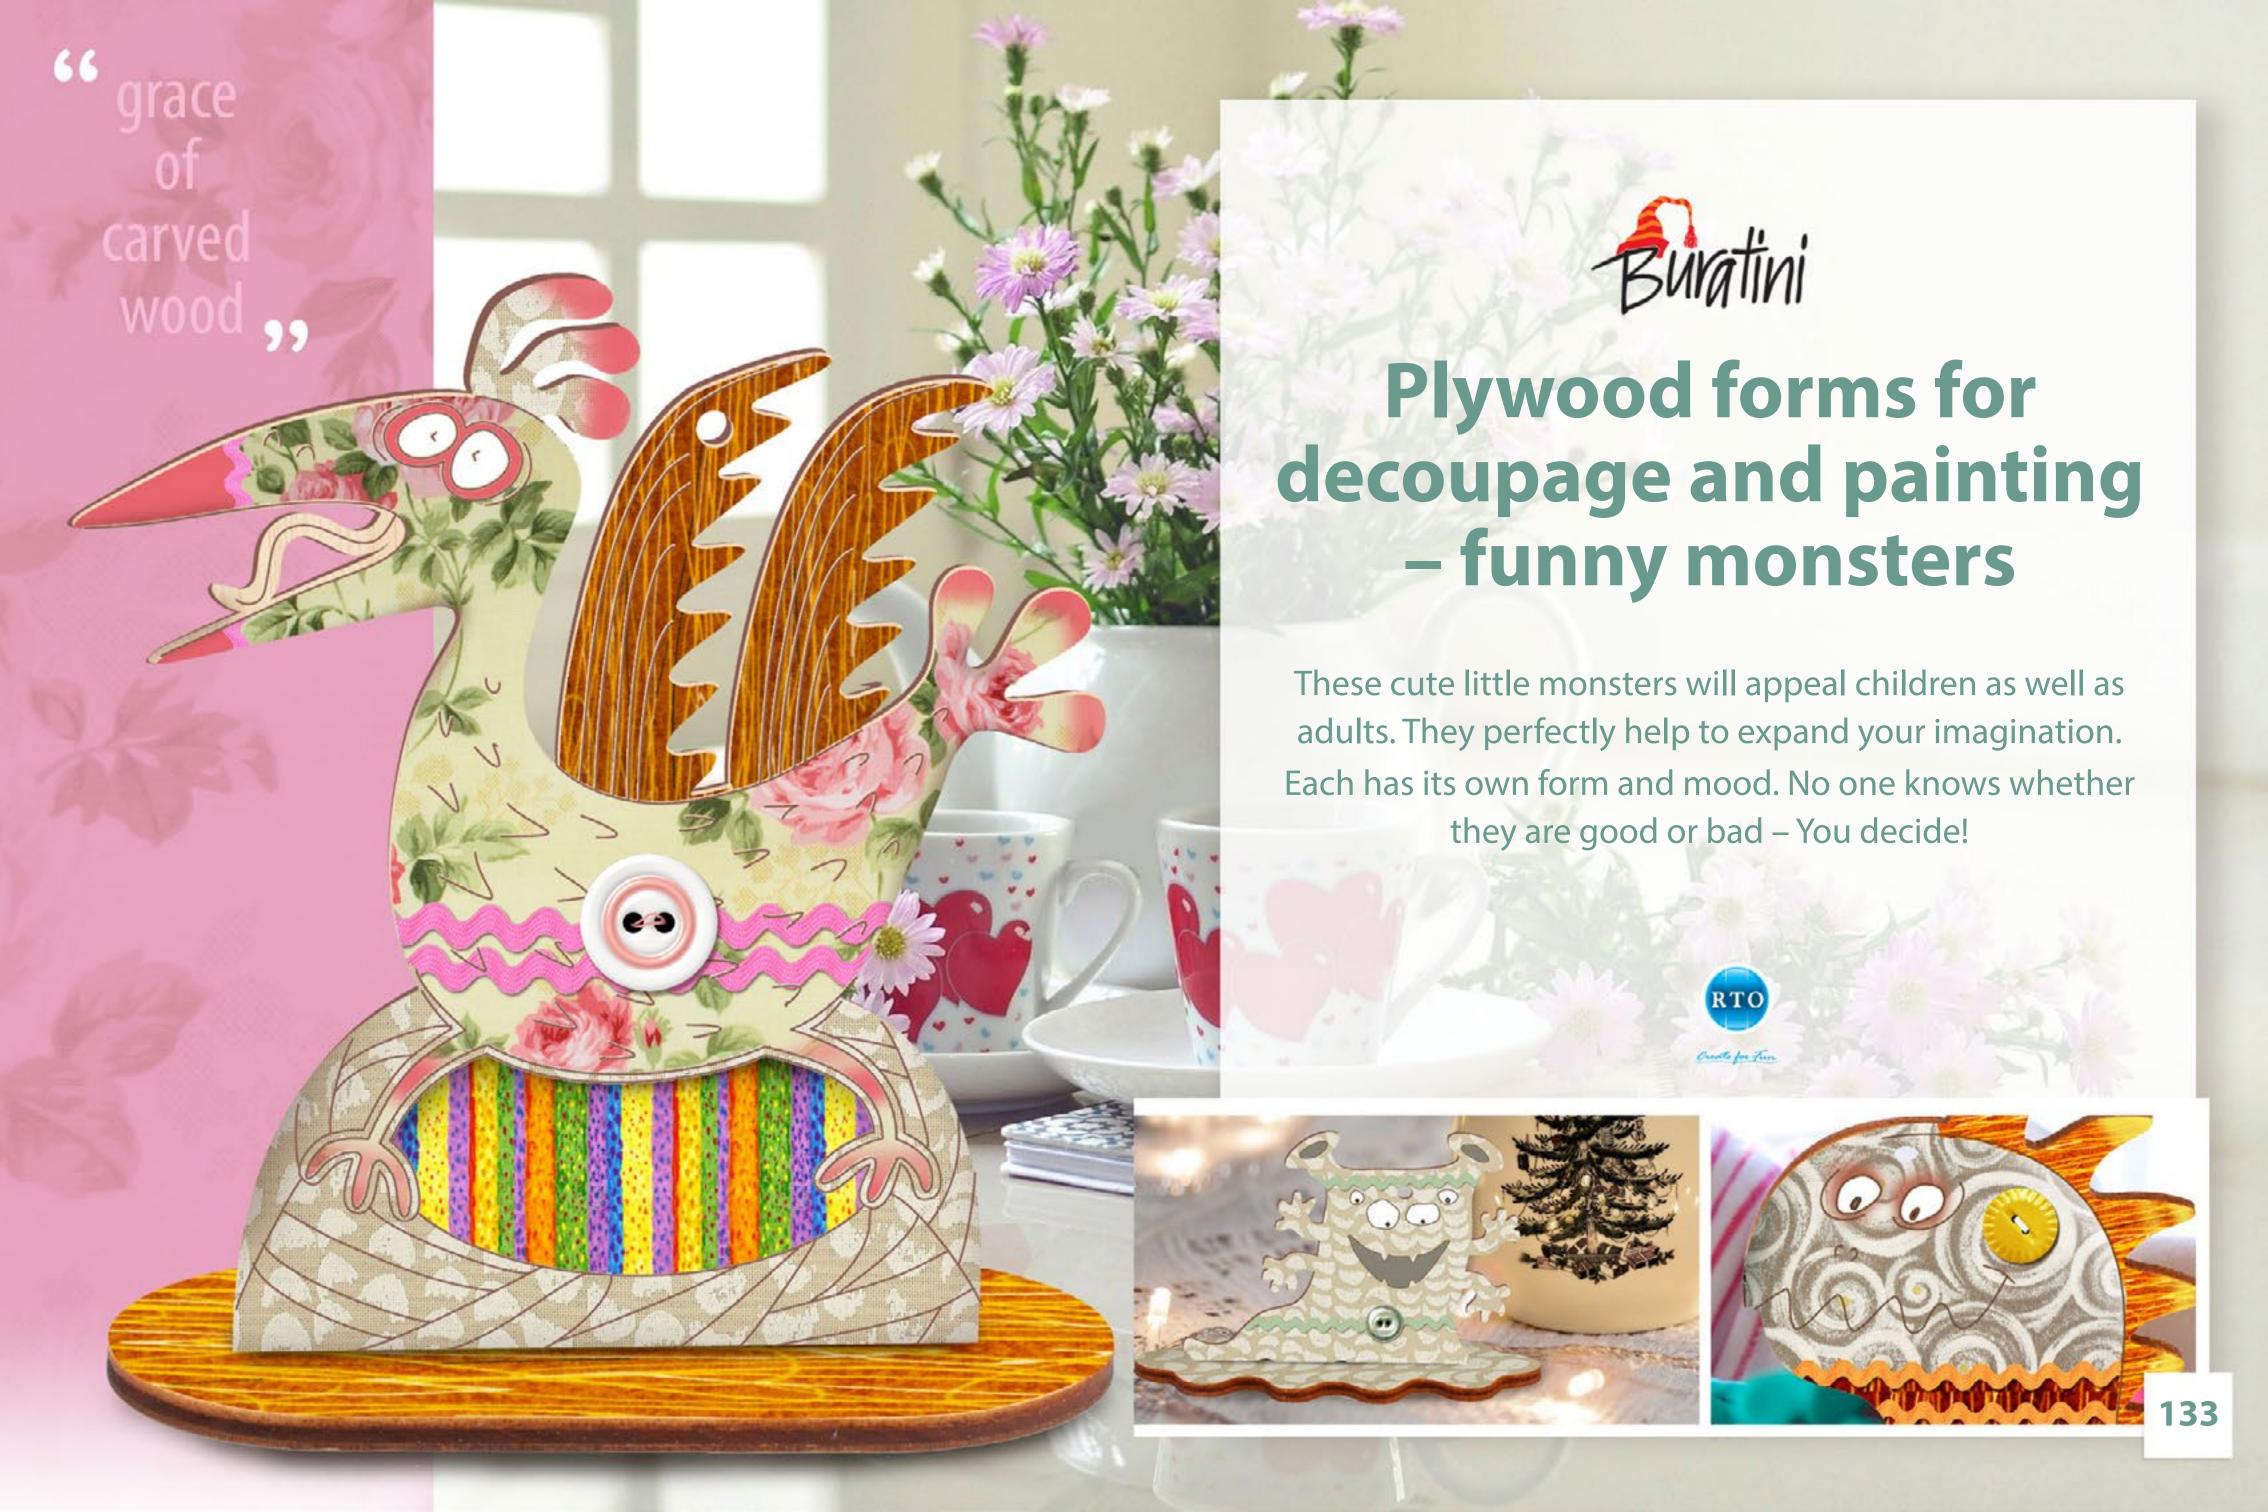

When you choose "Buratini" plywood forms – you choose the quality! The fact of having our own manufacturing facilities allows us to permanently extend the range of plywood forms, reacting to the market requests. All of our plywood forms for decor are made by well-experienced professionals. We carefully control products quality and ensure safety of all our plywood forms.

Well, do you fancy starting to create something? Where to begin? You can begin with choosing a decor form that allows to create inimitable items that are amazing in their beauty and individuality.