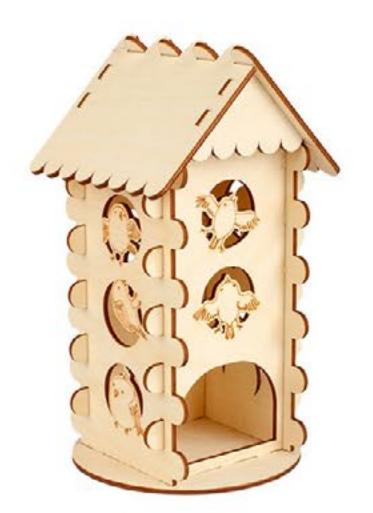

# Buntini Tealodges

Decorative lodges for tea bags storage will be a wonderful gift and useful decoration for your kitchen. Plywood form can be decorated by painting and made in decoupage technique.

**Article: DZ20006** 100\*260\*110 mm. / thickness 3 mm.