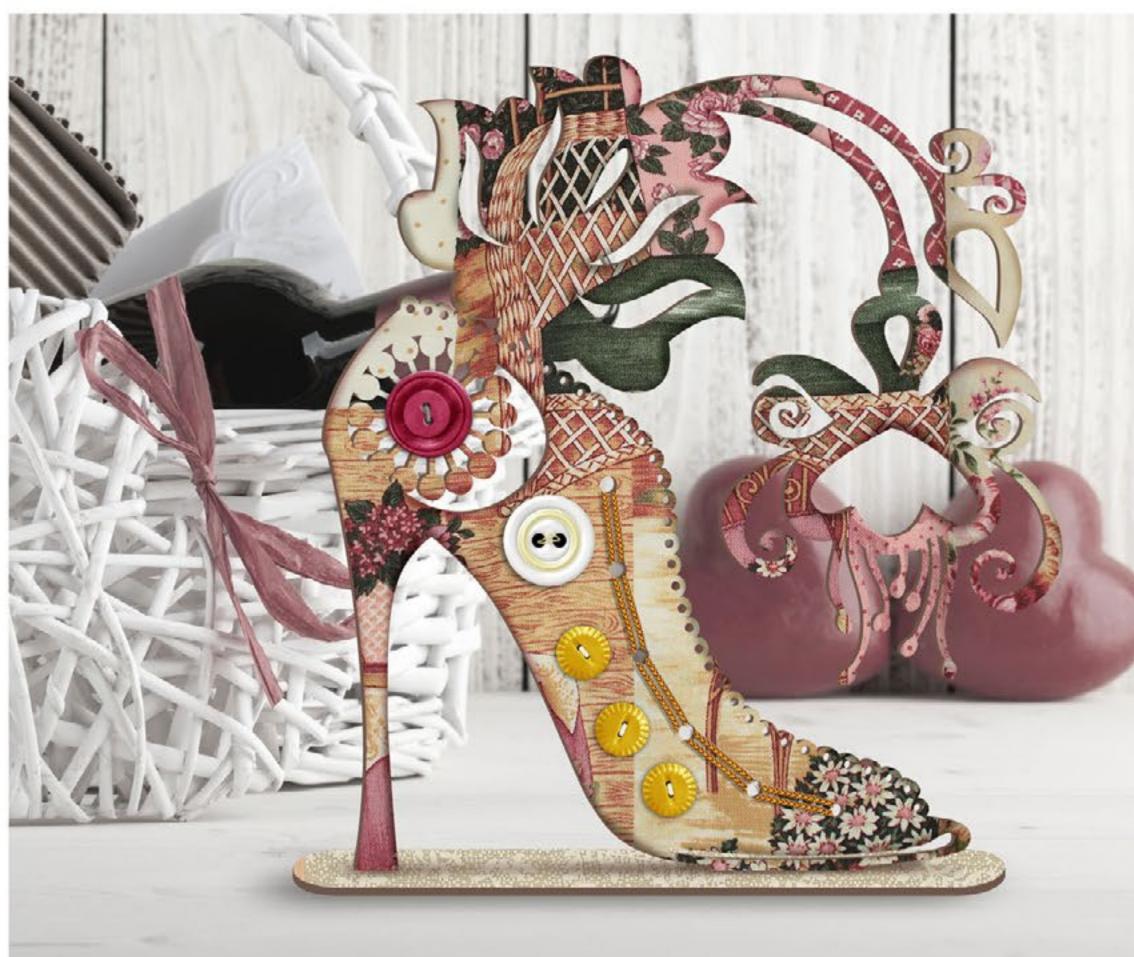

## **Assembly forms**

Woodworks will not only decorate your interior, but will serve you as an accessory in everyday life.

#### **Fret work**

Fret plywood forms look beautiful and stylish. They will be perfectly suitable to the decoration of a room, kitchen and any type of decor. RTO product range offers different forms on supports as well as pendants of various thematic scopes.

You can decorate your interior with a fret form without resort to its painting. Fret forms can be in ideal harmony with interior objects such as imitative candles, paintings and others. If desired, you can paint a form, glue paper or fabric applications on it as well as stick on it different sparkles or paillettes. Refined fretted decor is quite plentiful and the decoration of such forms will be fairly minimal.