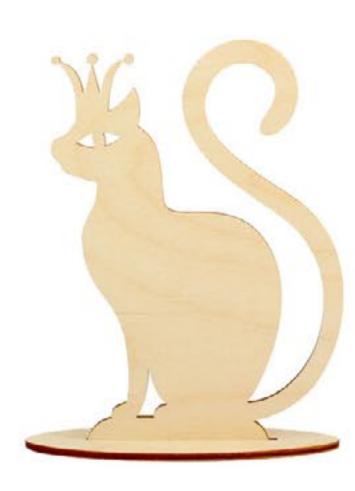

## Plywood forms for decoupage and painting – cats

Cat-type fragrant figurines look really beautiful. Such a plywood form will fit into every interior. You just need to paint it with proper colour. You can present this hand-made cat to your friends and family. It will adorn your home and make it more cozy and ornate.