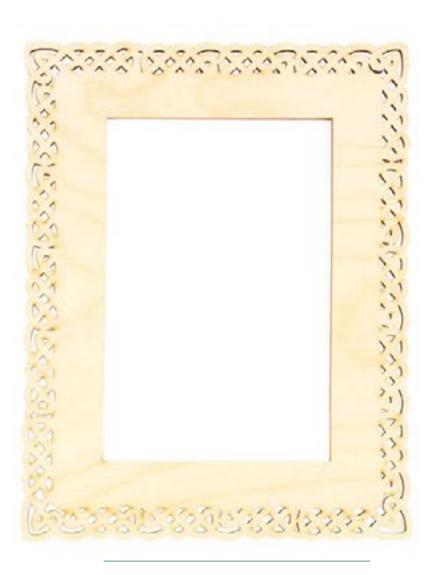

**Article: DZ60006**251\*256 mm. / thickness 4 mm.

decorative frames

**Article: DZ71011** 155\*195 mm. / thickness 3 mm.

**Article: DZ71012** 150\*188 mm. / thickness 3 mm.

**Article: DZ71008** 200\*298 mm. / thickness 3 mm.

**Article: DZ71006** 203\*253 mm. / thickness 3 mm.

**Article: DZ71007** 168\*222 mm. / thickness 3 mm.

**Article:** DZ71020 / DZ71019 201\*148 mm. / 181\*133 mm. / thickness 3 mm.

**Article: DZ71018 / DZ71017** 200\*147 mm. / 181\*133 mm. / thickness 3 mm.

349\*147 mm. / 337\*133 mm. / thickness 3 mm.

**Article:** DZ71016 / DZ71015

**Article: DZ71009** 

**Article: DZ71000** 160\*232 mm. / thickness 3 mm.

**Article: DZ71002** 177\*240 mm. / thickness 3 mm.

**Article: DZ71001** 175\*260 mm. / thickness 3 mm.

**Article: DZ71003** 176\*220 mm. / thickness 3 mm.

Article: DZ71010
130\*212 mm. / thickness 3 mm.

**Article: DZ71014**165\*232 mm. / thickness 3 mm.

**Article: DZ71004**172\*220 mm. / thickness 3 mm.

**Article: DZ71013**145\*185 mm. / thickness 3 mm.