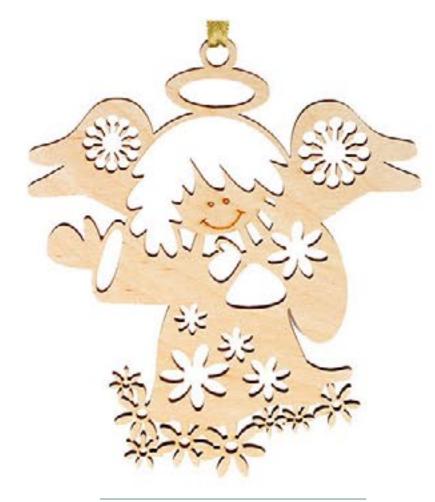

## Plywood forms for decoupage and painting – angel

Angels made from plywood are of a high quality, with plane surface, properly polished and ready for decoration using decoupage and painting. It is an excellent material for children's crafts. Ready-made work will bring joy to you and will serve as an original and exclusive present for your family and friends. Angels can be used in scrapbooking and as an accessory for dolls sewed by you.