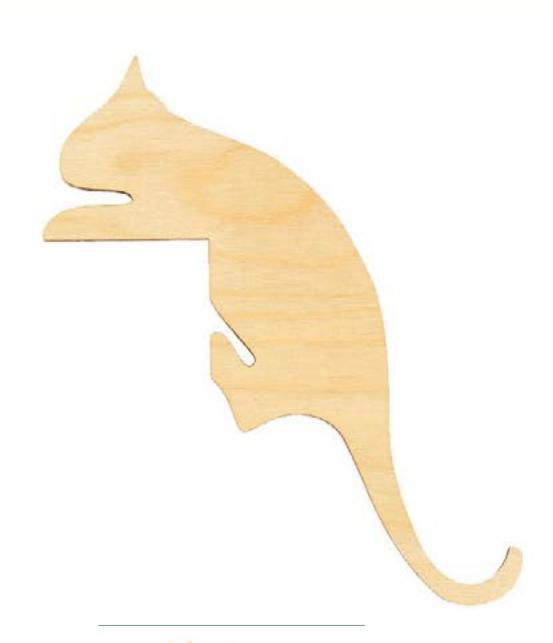

## Plywood forms for decoupage and painting – cats

Cat-type fragrant figurines look really beautiful. Such a plywood form will fit into every interior. You just need to paint it with proper colour. You can present this hand-made cat to your friends and family. It will adorn your home and make it more cozy and ornate.