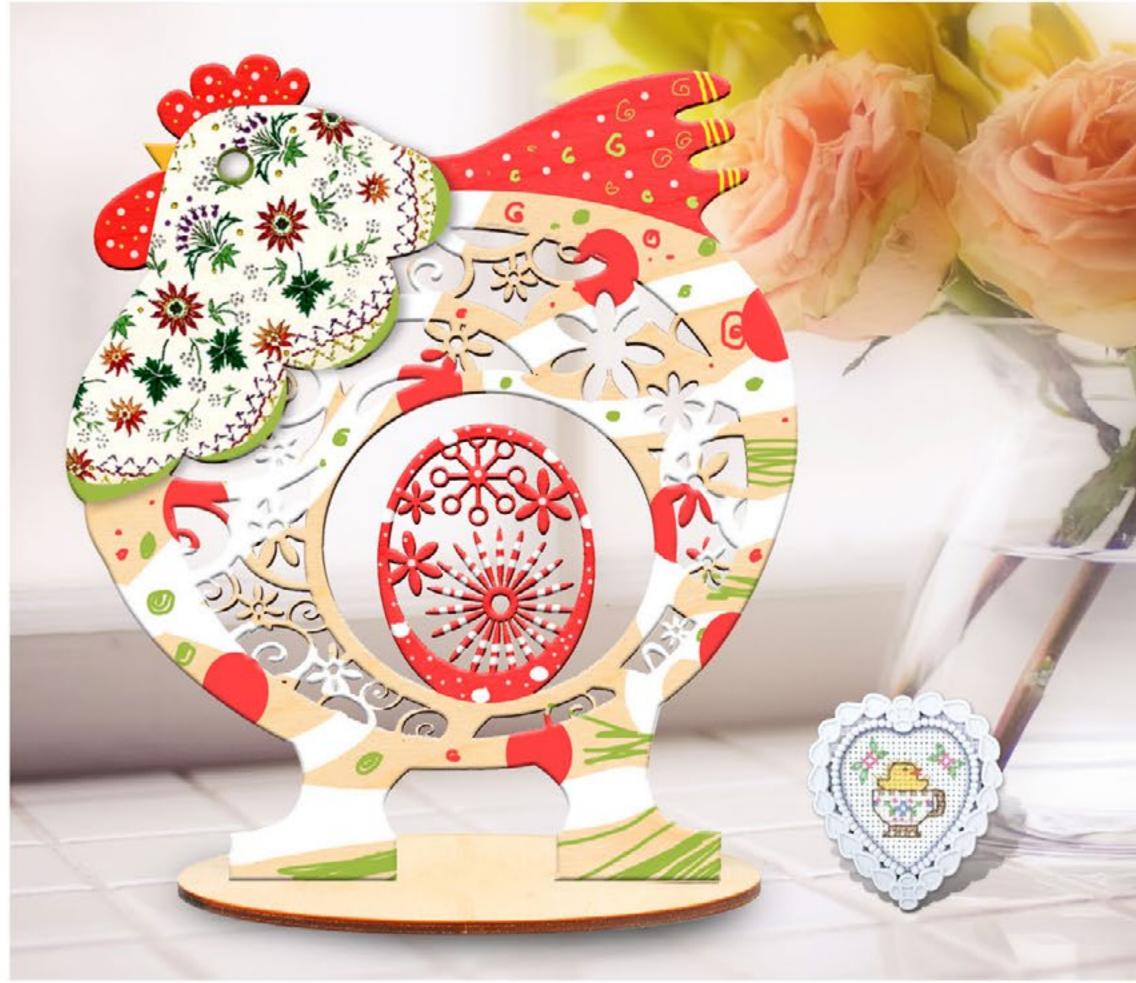

**Easter** 

**Article: DZ20016** 136\*196 mm. / thickness 3 mm.

**Article: DZ50028**101\*160 mm. / thickness 3 mm.

**Article: DZ50008**188\*115 mm. / thickness 3 mm.

**Article: DZ50003** 210\*161 mm. / thickness 3 mm.

Article: **DZ10011**109\*135 mm. / thickness 3 mm.

Article: **DZ10014**197\*220 mm. / thickness 3 mm.

**Article: DZ50019**151\*172 mm. / thickness 3 mm.

Article: **DZ10001**192\*212 mm. / thickness 3 mm.

Article: DZ10008

188\*115 mm. / thickness 3 mm.

**Article: DZ10007** 

210\*161 mm. / thickness 3 mm.

Article: DZ10004 88\*154 mm. / thickness 3 mm.

Article: DZ20002

290\*220 mm. / thickness 3 mm.

**Article: DZ50020**151\*170 mm. / thickness 3 mm.

Article: DZ20001
199\*164 mm. / thickness 3 mm.

**Article: DZ50018**163\*174 mm. / thickness 3 mm.

**Easter** 

**Article: DZ10013**151\*170 mm. / thickness 3 mm.

**Article: DZ10003**163\*174 mm. / thickness 3 mm.

**Article: DZ10016**151\*170 mm. / thickness 3 mm.