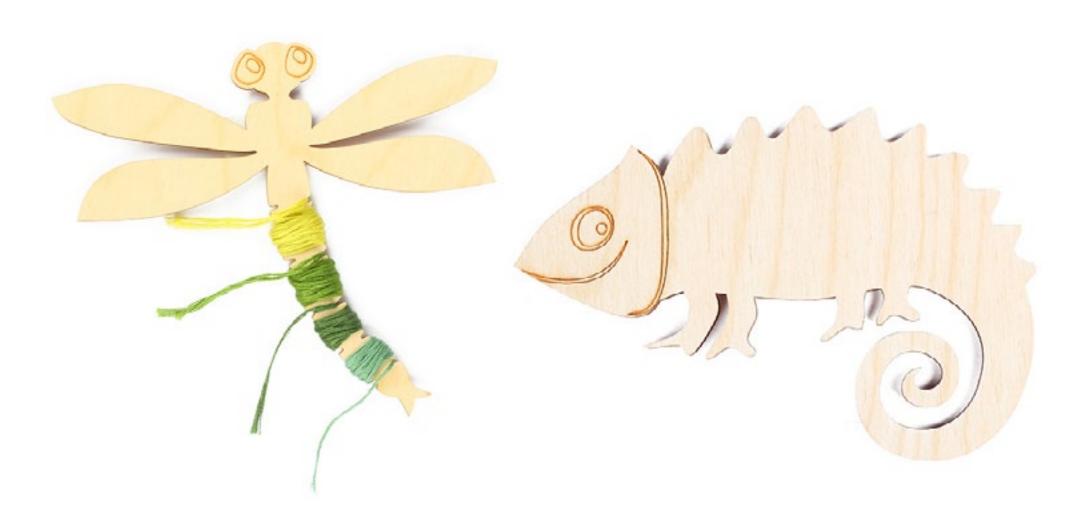

#### **Fret work**

Fret plywood forms look beautiful and stylish. They will be perfectly suitable to the decoration of a room, kitchen and any type of decor. RTO product range offers different forms on supports as well as pendants of various thematic scopes.

You can decorate your interior with a fret form without resort to its painting. Fret forms can be in ideal harmony with interior objects such as imitative candles, paintings and others. If desired, you can paint a form, glue paper or fabric applications on it as well as stick on it different sparkles or paillettes. Refined fretted decor is quite plentiful and the decoration of such forms will be fairly minimal.