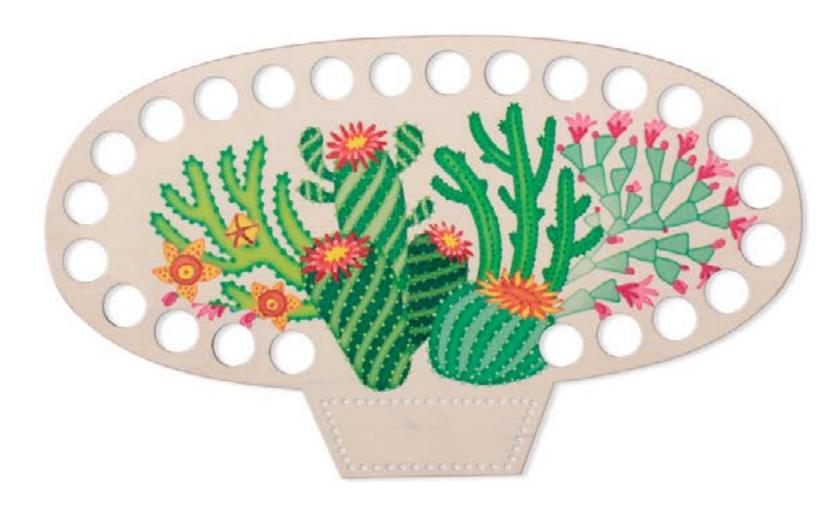

## Decor-ideas

Forms made from the lightest material – plywood. It perfectly combines forms and lines plasticity as well as the artistic expression. Thanks to such qualities, you can implement all of your brightest creative fantasies – make it in decoupage technique, paint, decorate with mosaic, paillettes, bands or beads.