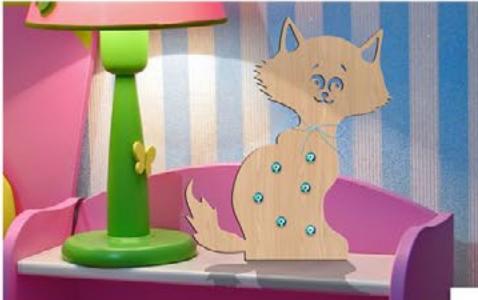

## Plywood forms for decoupage and painting – cats

Cat-type fragrant figurines look really beautiful. Such a plywood form will fit into every interior. You just need to paint it with proper colour. You can present this hand-made cat to your friends and family. It will adorn your home and make it more cozy and ornate.