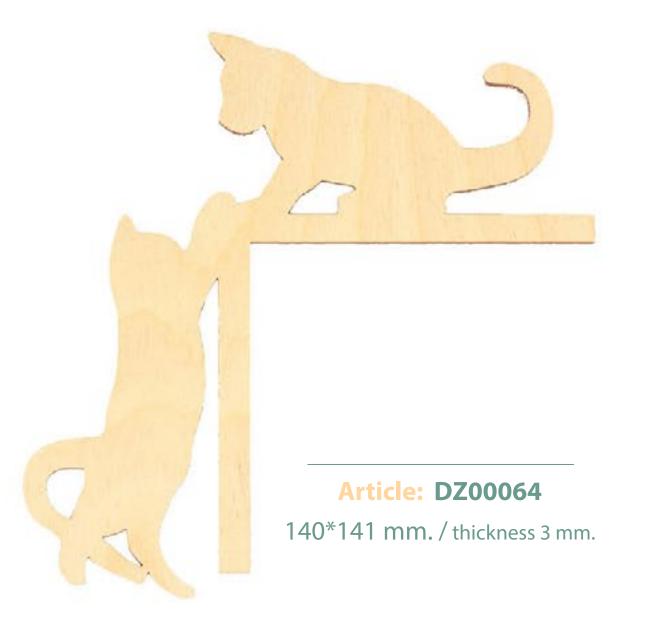

## Plywood forms for decoupage and painting – cats

Cat-type fragrant figurines look really beautiful. Such a plywood form will fit into every interior. You just need to paint it with proper colour. You can present this hand-made cat to your friends and family. It will adorn your home and make it more cozy and ornate.

**Article: DZ00050**158\*231 mm. / thickness 3 mm.

**Article: DZ00049**133\*170 mm. / thickness 3 mm.

**Article: DZ00045**140\*164 mm. / thickness 3 mm.

Article: DZ00044

145\*203 mm. / thickness 3 mm.

**Article: DZ00046**147\*176 mm. / thickness 3 mm.