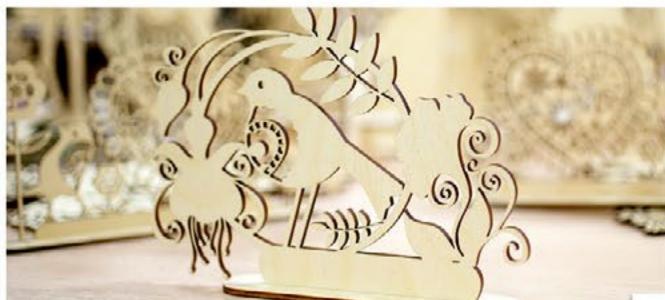

#### **Fret work**

Fret plywood forms look beautiful and stylish. They will be perfectly suitable to the decoration of a room, kitchen and any type of decor. RTO product range offers different forms on supports as well as pendants of various thematic scopes.

You can decorate your interior with a fret form without resort to its painting. Fret forms can be in ideal harmony with interior objects such as imitative candles, paintings and others. If desired, you can paint a form, glue paper or fabric applications on it as well as stick on it different sparkles or paillettes. Refined fretted decor is quite plentiful and the decoration of such forms will be fairly minimal.