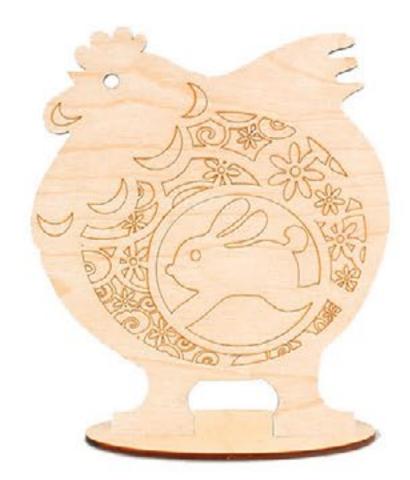

#### **Fret work**

Fret plywood forms look beautiful and stylish. They will be perfectly suitable to the decoration of a room, kitchen and any type of decor. RTO product range offers different forms on supports as well as pendants of various thematic scopes.

You can decorate your interior with a fret form without resort to its painting. Fret forms can be in ideal harmony with interior objects such as imitative candles, paintings and others. If desired, you can paint a form, glue paper or fabric applications on it as well as stick on it different sparkles or paillettes. Refined fretted decor is quite plentiful and the decoration of such forms will be fairly minimal.