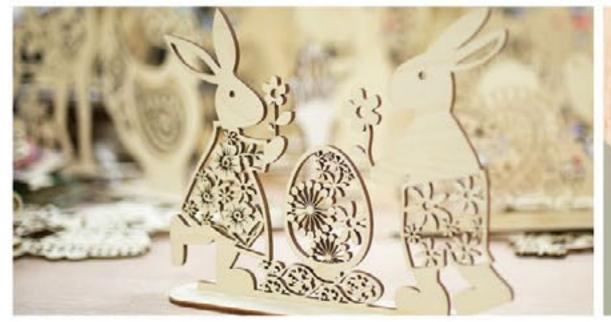

**Easter** 

**Article: DZ20016** 136\*196 mm. / thickness 3 mm.

**Article: DZ50028**101\*160 mm. / thickness 3 mm.

**Article: DZ50008**188\*115 mm. / thickness 3 mm.

**Article: DZ50003** 210\*161 mm. / thickness 3 mm.

Article: DZ20001
199\*164 mm. / thickness 3 mm.

**Article: DZ50018**163\*174 mm. / thickness 3 mm.

**Easter** 

**Article: DZ10013**151\*170 mm. / thickness 3 mm.

**Article: DZ10003**163\*174 mm. / thickness 3 mm.