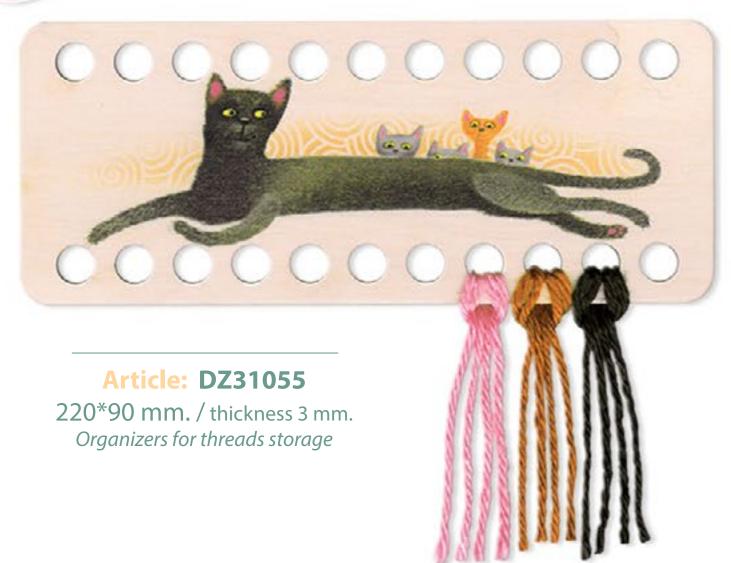

## **Organizers**

"Buratini" would like to present different organizers and bobbins for yarn spooling. Organizers - wooden forms for the embroidery, could be also a nice decoration for needlewoman's work table. You can always decorate a form at your discretion, if requested. Forms made specially for an organizer can be a simple decoration of your interior as well as an original gift to your handicrafts mate. Just get creative!