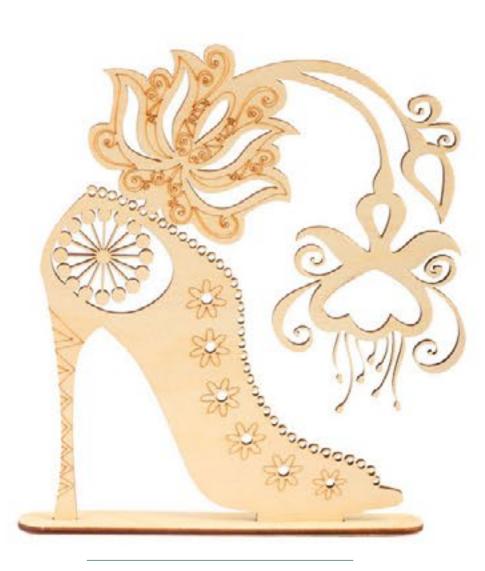

## Decor-ideas

Forms made from the lightest material – plywood. It perfectly combines forms and lines plasticity as well as the artistic expression. Thanks to such qualities, you can implement all of your brightest creative fantasies – make it in decoupage technique, paint, decorate with mosaic, paillettes, bands or beads.