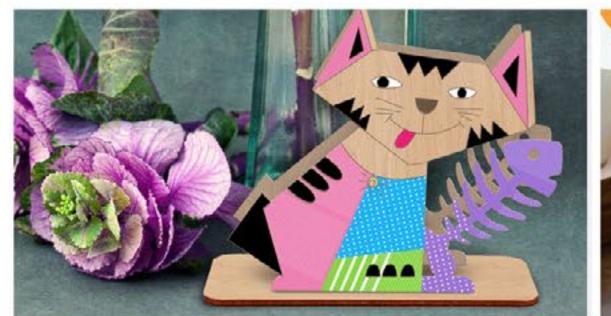

## Plywood forms for decoupage and painting – cats

Cat-type fragrant figurines look really beautiful. Such a plywood form will fit into every interior. You just need to paint it with proper colour. You can present this hand-made cat to your friends and family. It will adorn your home and make it more cozy and ornate.