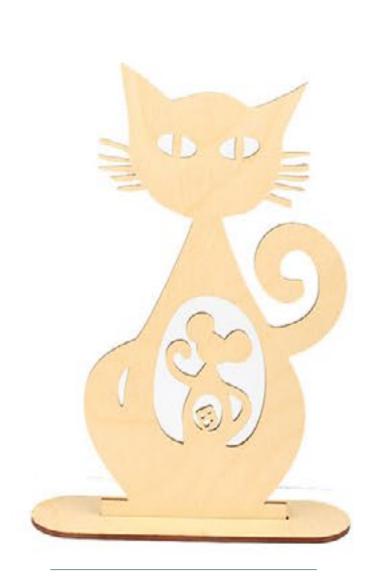

## Plywood forms for decoupage and painting – cats

Cat-type fragrant figurines look really beautiful. Such a plywood form will fit into every interior. You just need to paint it with proper colour. You can present this hand-made cat to your friends and family. It will adorn your home and make it more cozy and ornate.