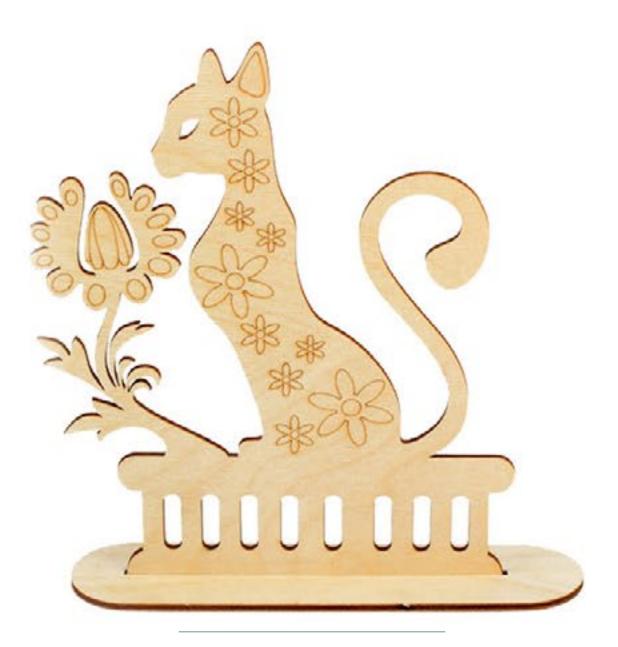

## Plywood forms for decoupage and painting – cats

Cat-type fragrant figurines look really beautiful. Such a plywood form will fit into every interior. You just need to paint it with proper colour. You can present this hand-made cat to your friends and family. It will adorn your home and make it more cozy and ornate.