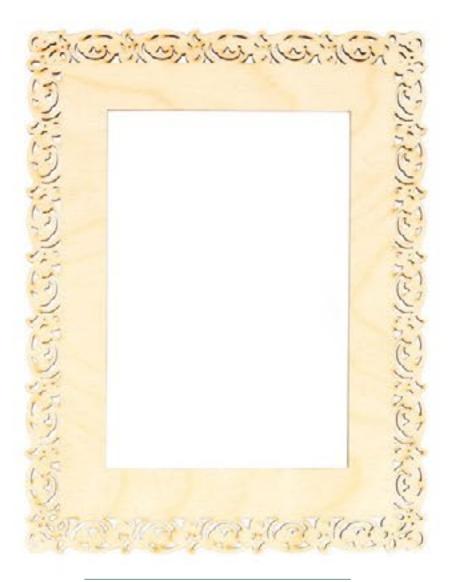

#### **Fret work**

Fret plywood forms look beautiful and stylish. They will be perfectly suitable to the decoration of a room, kitchen and any type of decor. RTO product range offers different forms on supports as well as pendants of various thematic scopes.

You can decorate your interior with a fret form without resort to its painting. Fret forms can be in ideal harmony with interior objects such as imitative candles, paintings and others. If desired, you can paint a form, glue paper or fabric applications on it as well as stick on it different sparkles or paillettes. Refined fretted decor is quite plentiful and the decoration of such forms will be fairly minimal.

**Article: DZ60006**251\*256 mm. / thickness 4 mm.

decorative frames

**Article: DZ71011** 155\*195 mm. / thickness 3 mm.

**Article: DZ71012** 150\*188 mm. / thickness 3 mm.

**Article: DZ71008** 200\*298 mm. / thickness 3 mm.