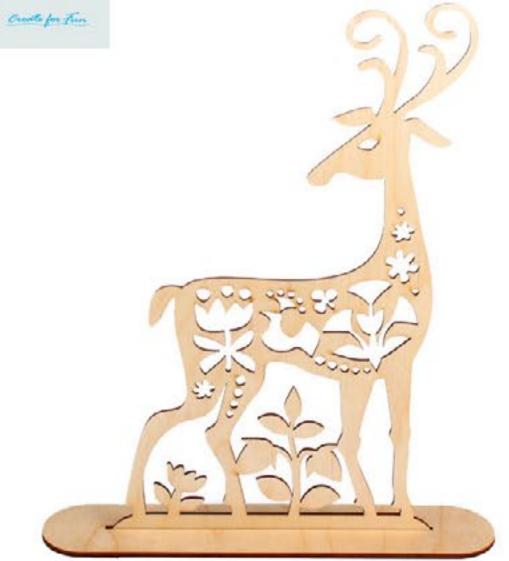

## **Assembly forms**

Woodworks will not only decorate your interior, but will serve you as an accessory in everyday life.

#### **Fret work**

Fret plywood forms look beautiful and stylish. They will be perfectly suitable to the decoration of a room, kitchen and any type of decor. RTO product range offers different forms on supports as well as pendants of various thematic scopes.

You can decorate your interior with a fret form without resort to its painting. Fret forms can be in ideal harmony with interior objects such as imitative candles, paintings and others. If desired, you can paint a form, glue paper or fabric applications on it as well as stick on it different sparkles or paillettes. Refined fretted decor is quite plentiful and the decoration of such forms will be fairly minimal.