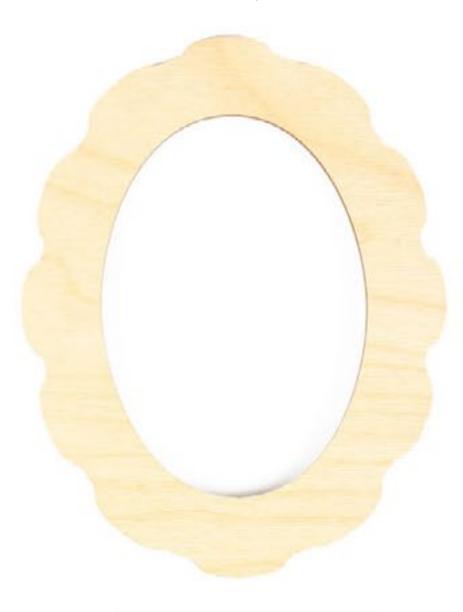

**Article: DZ60006**251\*256 mm. / thickness 4 mm.

decorative frames

**Article: DZ71011** 155\*195 mm. / thickness 3 mm.

**Article: DZ71012** 150\*188 mm. / thickness 3 mm.

**Article: DZ71008** 200\*298 mm. / thickness 3 mm.

**Article: DZ71006** 203\*253 mm. / thickness 3 mm.

**Article: DZ71007** 168\*222 mm. / thickness 3 mm.

**Article:** DZ71020 / DZ71019 201\*148 mm. / 181\*133 mm. / thickness 3 mm.

**Article: DZ71018 / DZ71017** 200\*147 mm. / 181\*133 mm. / thickness 3 mm.

349\*147 mm. / 337\*133 mm. / thickness 3 mm.

**Article:** DZ71016 / DZ71015

**Article: DZ71009** 

**Article: DZ71000** 160\*232 mm. / thickness 3 mm.

**Article: DZ71002** 177\*240 mm. / thickness 3 mm.

**Article: DZ71001** 175\*260 mm. / thickness 3 mm.

**Article: DZ71003** 176\*220 mm. / thickness 3 mm.

Article: DZ71010
130\*212 mm. / thickness 3 mm.

**Article: DZ71014**165\*232 mm. / thickness 3 mm.

**Article: DZ71004**172\*220 mm. / thickness 3 mm.

**Article: DZ71013**145\*185 mm. / thickness 3 mm.