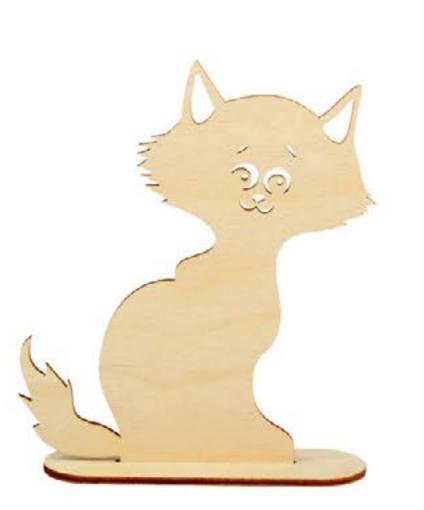

## Plywood forms for decoupage and painting – cats

Cat-type fragrant figurines look really beautiful. Such a plywood form will fit into every interior. You just need to paint it with proper colour. You can present this hand-made cat to your friends and family. It will adorn your home and make it more cozy and ornate.