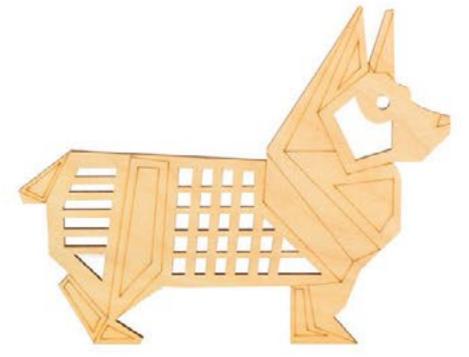

## Decorative forms in origami style

Origami styled decorative forms present a wooden incarnation of unique paper works that can be used as a wonderful decoration and unusual present for your family and friends.