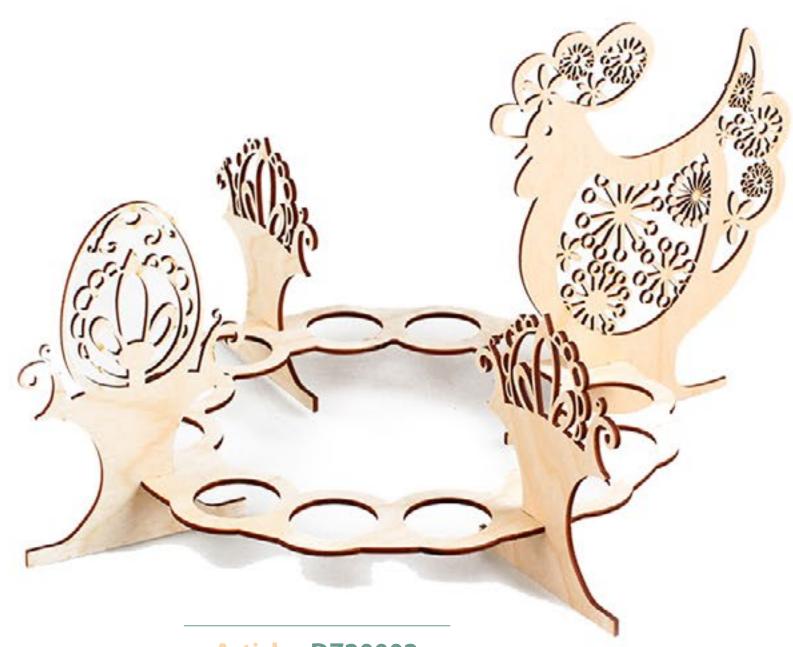

**Easter** 

**Article: DZ20016** 136\*196 mm. / thickness 3 mm.

**Article: DZ50028**101\*160 mm. / thickness 3 mm.

**Article: DZ50008**188\*115 mm. / thickness 3 mm.

**Article: DZ50003** 210\*161 mm. / thickness 3 mm.

Article: DZ20001
199\*164 mm. / thickness 3 mm.

**Article: DZ50018**163\*174 mm. / thickness 3 mm.

**Easter** 

**Article: DZ10013**151\*170 mm. / thickness 3 mm.

**Article: DZ10003**163\*174 mm. / thickness 3 mm.