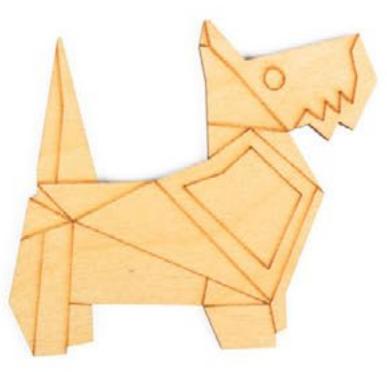

## Decorative forms in origami style

Origami styled decorative forms present a wooden incarnation of unique paper works that can be used as a wonderful decoration and unusual present for your family and friends.