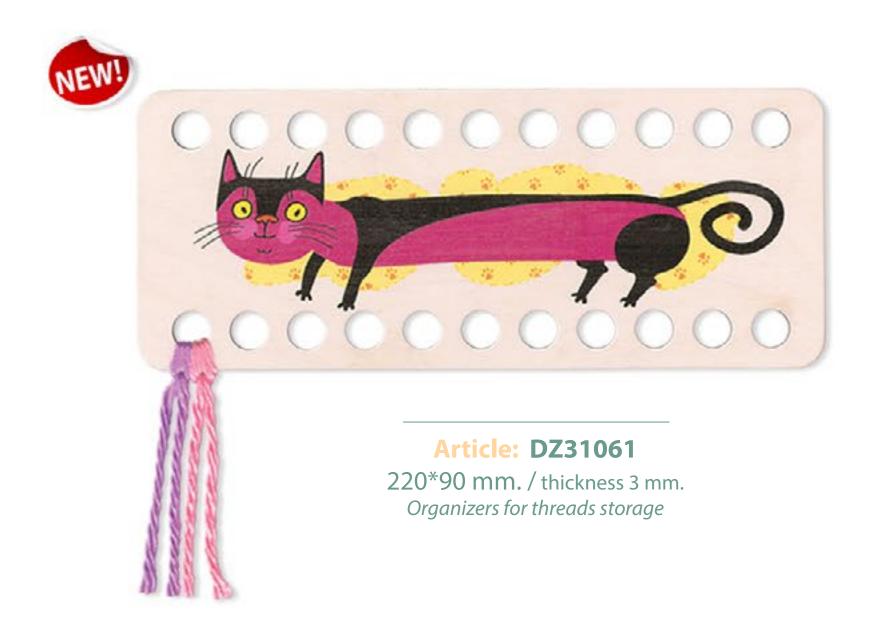

## **Organizers**

"Buratini" would like to present different organizers and bobbins for yarn spooling. Organizers - wooden forms for the embroidery, could be also a nice decoration for needlewoman's work table. You can always decorate a form at your discretion, if requested. Forms made specially for an organizer can be a simple decoration of your interior as well as an original gift to your handicrafts mate. Just get creative!