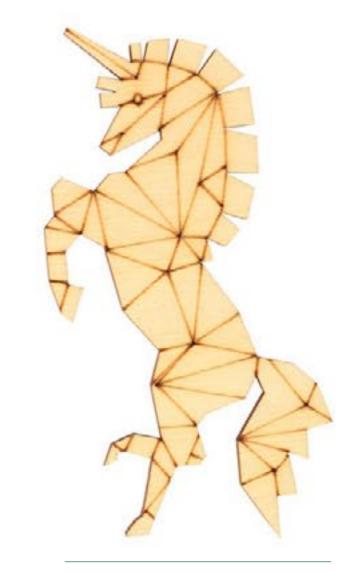

## Decorative forms in origami style

Origami styled decorative forms present a wooden incarnation of unique paper works that can be used as a wonderful decoration and unusual present for your family and friends.