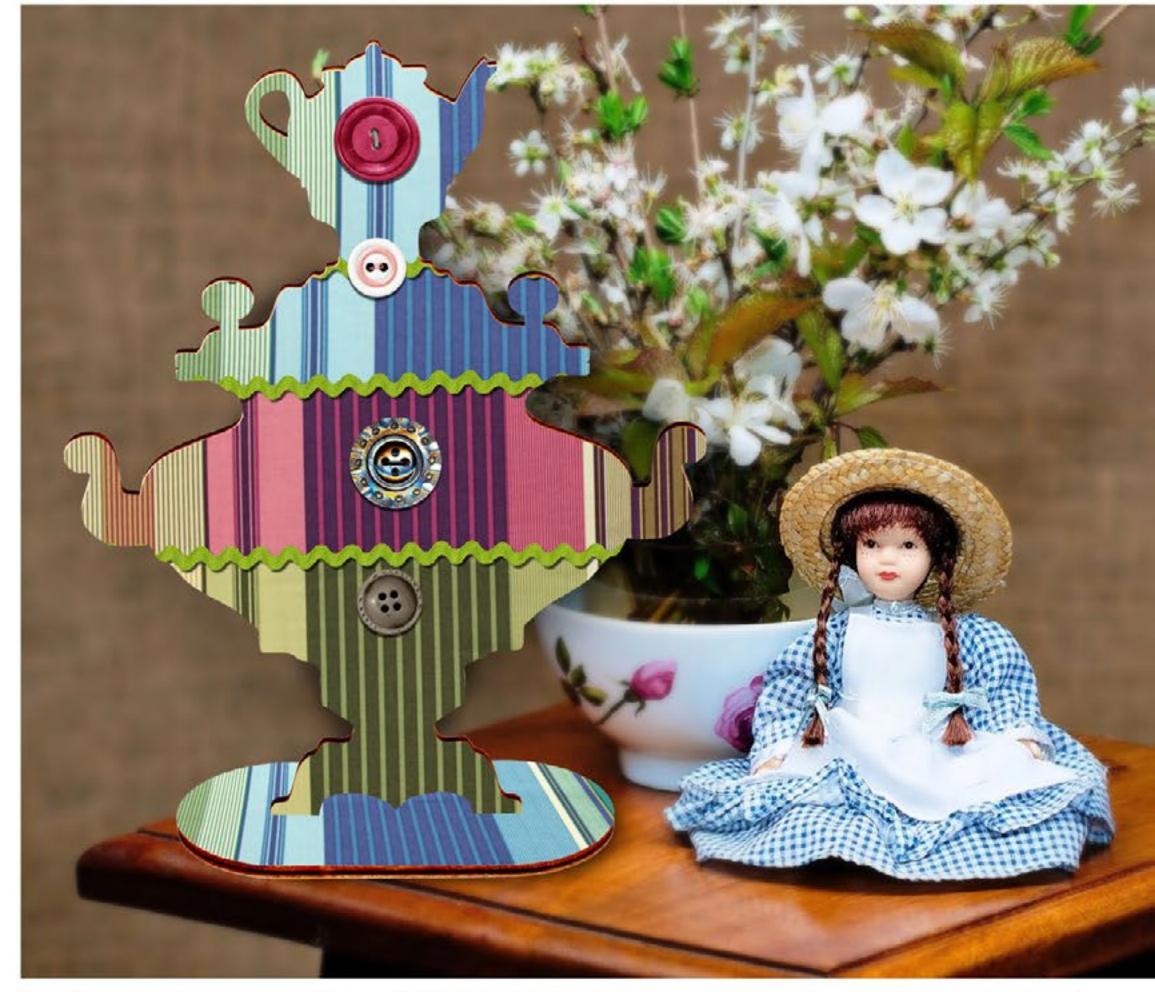

## Decor-ideas

Forms made from the lightest material – plywood. It perfectly combines forms and lines plasticity as well as the artistic expression. Thanks to such qualities, you can implement all of your brightest creative fantasies – make it in decoupage technique, paint, decorate with mosaic, paillettes, bands or beads.