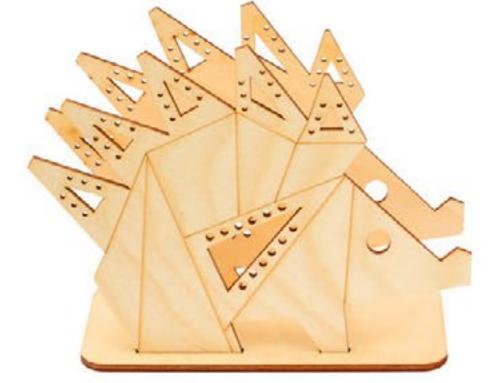

## **Assembly forms**

Woodworks will not only decorate your interior, but will serve you as an accessory in everyday life.

#### **Fret work**

Fret plywood forms look beautiful and stylish. They will be perfectly suitable to the decoration of a room, kitchen and any type of decor. RTO product range offers different forms on supports as well as pendants of various thematic scopes.

You can decorate your interior with a fret form without resort to its painting. Fret forms can be in ideal harmony with interior objects such as imitative candles, paintings and others. If desired, you can paint a form, glue paper or fabric applications on it as well as stick on it different sparkles or paillettes. Refined fretted decor is quite plentiful and the decoration of such forms will be fairly minimal.