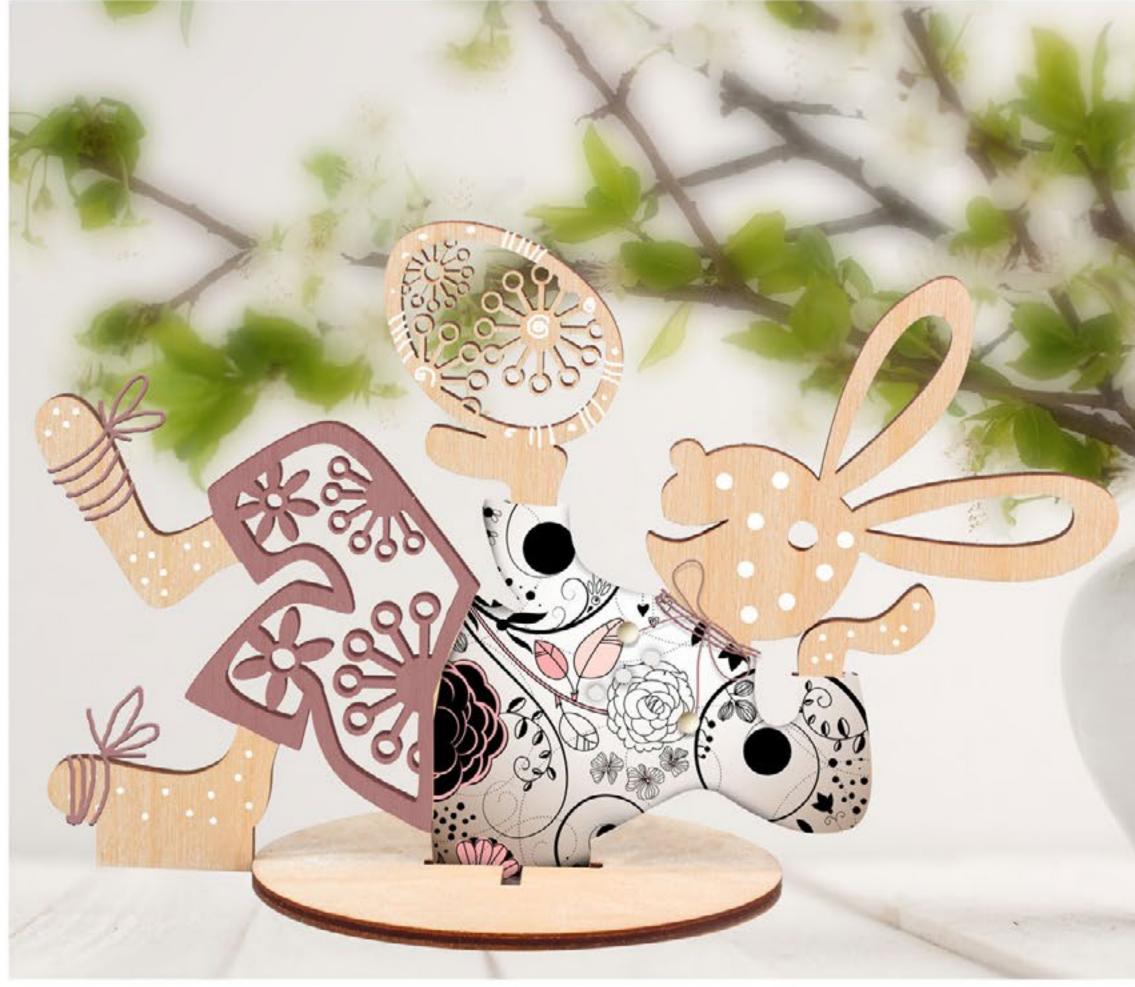

**Easter** 

**Article: DZ20016** 136\*196 mm. / thickness 3 mm.

**Article: DZ50028**101\*160 mm. / thickness 3 mm.

**Article: DZ50008**188\*115 mm. / thickness 3 mm.

**Article: DZ50003** 210\*161 mm. / thickness 3 mm.

Article: DZ20001
199\*164 mm. / thickness 3 mm.

**Article: DZ50018**163\*174 mm. / thickness 3 mm.

**Easter** 

**Article: DZ10013**151\*170 mm. / thickness 3 mm.

**Article: DZ10003**163\*174 mm. / thickness 3 mm.