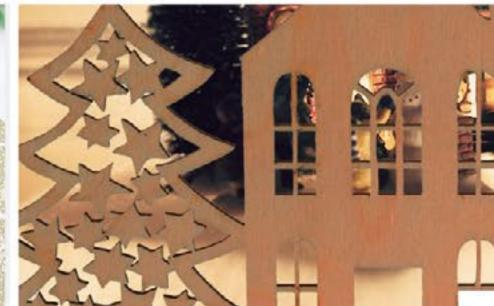

#### **Fret work**

Fret plywood forms look beautiful and stylish. They will be perfectly suitable to the decoration of a room, kitchen and any type of decor. RTO product range offers different forms on supports as well as pendants of various thematic scopes.

You can decorate your interior with a fret form without resort to its painting. Fret forms can be in ideal harmony with interior objects such as imitative candles, paintings and others. If desired, you can paint a form, glue paper or fabric applications on it as well as stick on it different sparkles or paillettes. Refined fretted decor is quite plentiful and the decoration of such forms will be fairly minimal.