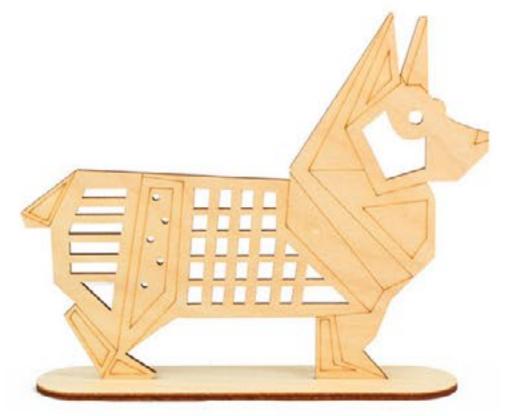

## **Assembly forms**

Woodworks will not only decorate your interior, but will serve you as an accessory in everyday life.

#### **Fret work**

Fret plywood forms look beautiful and stylish. They will be perfectly suitable to the decoration of a room, kitchen and any type of decor. RTO product range offers different forms on supports as well as pendants of various thematic scopes.

You can decorate your interior with a fret form without resort to its painting. Fret forms can be in ideal harmony with interior objects such as imitative candles, paintings and others. If desired, you can paint a form, glue paper or fabric applications on it as well as stick on it different sparkles or paillettes. Refined fretted decor is quite plentiful and the decoration of such forms will be fairly minimal.