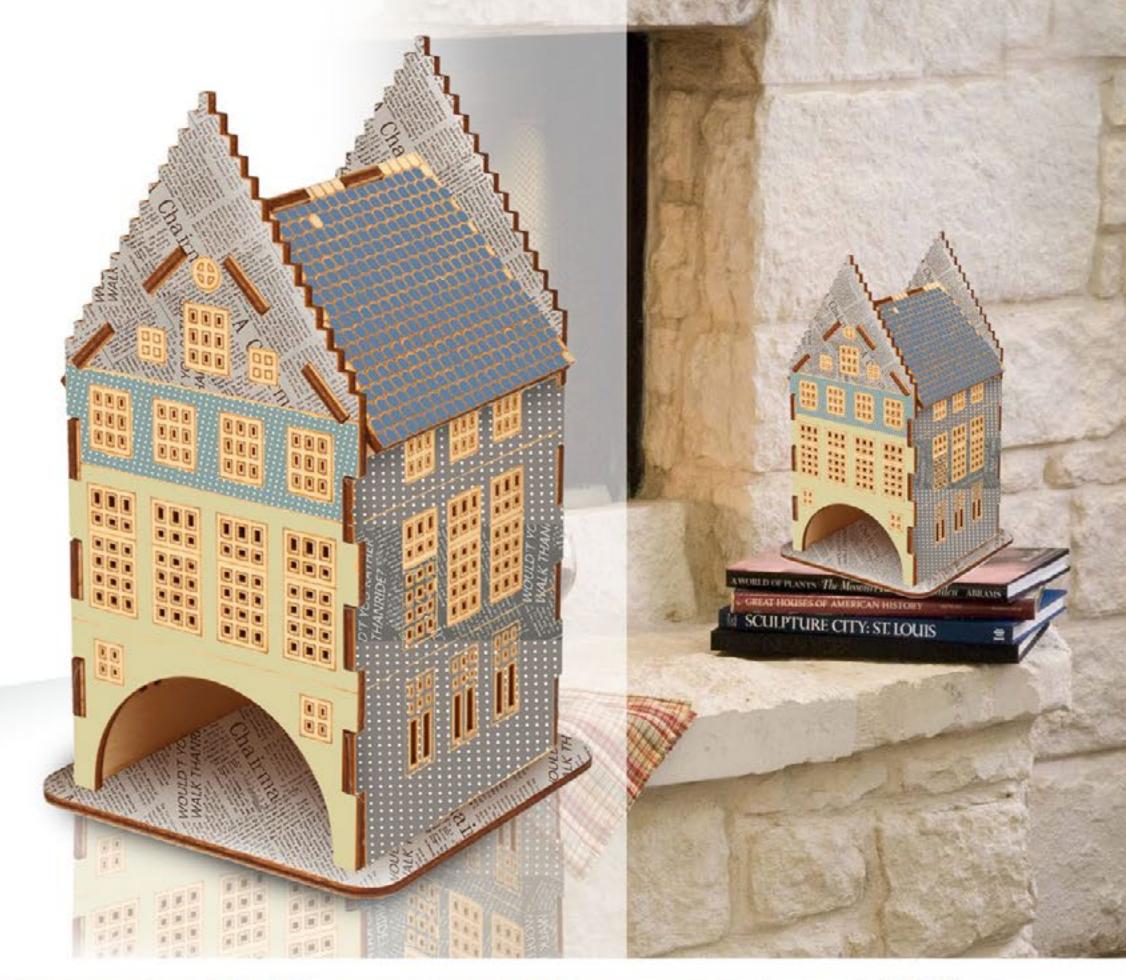

## **Assembly forms**

Woodworks will not only decorate your interior, but will serve you as an accessory in everyday life.

#### **Fret work**

Fret plywood forms look beautiful and stylish. They will be perfectly suitable to the decoration of a room, kitchen and any type of decor. RTO product range offers different forms on supports as well as pendants of various thematic scopes.

You can decorate your interior with a fret form without resort to its painting. Fret forms can be in ideal harmony with interior objects such as imitative candles, paintings and others. If desired, you can paint a form, glue paper or fabric applications on it as well as stick on it different sparkles or paillettes. Refined fretted decor is quite plentiful and the decoration of such forms will be fairly minimal.