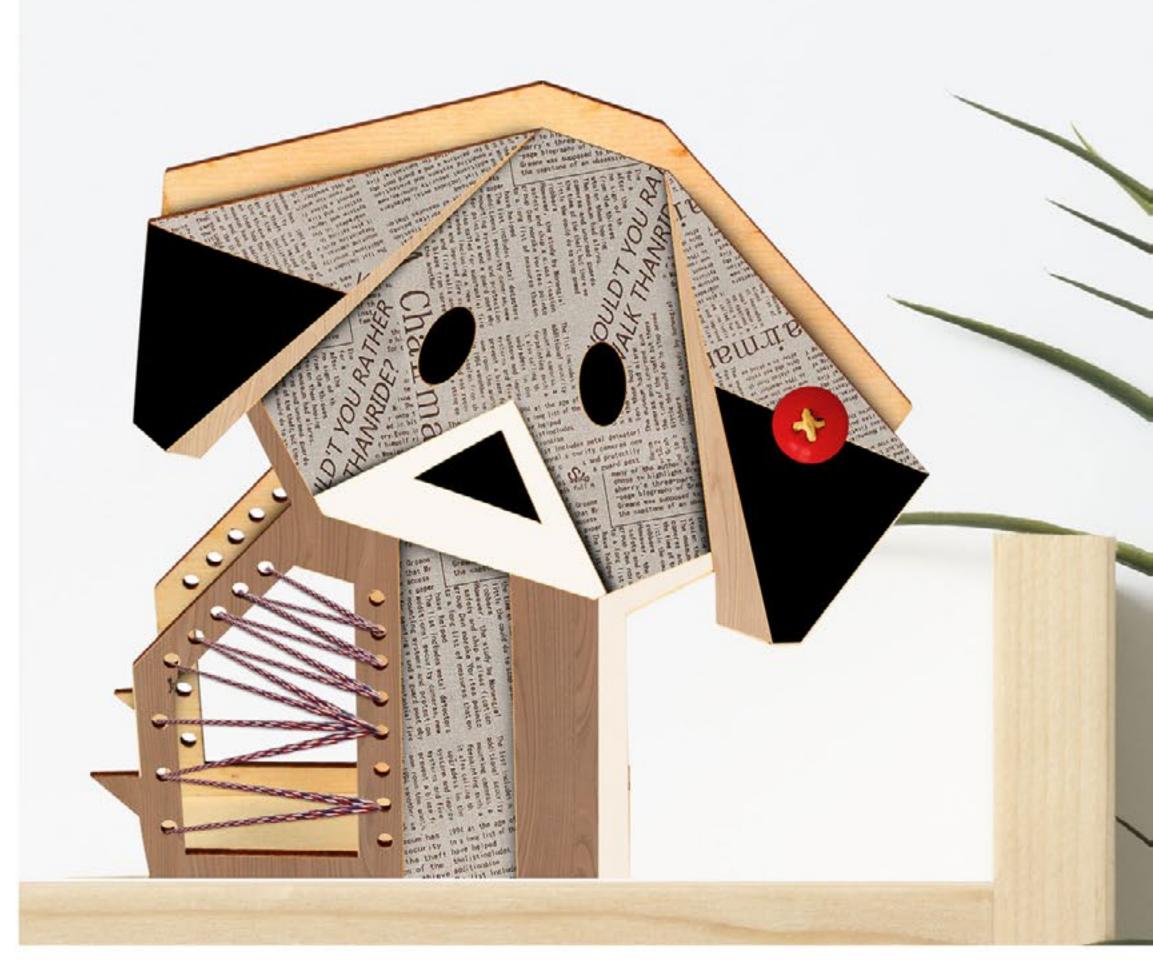

## Decorative forms in origami style

Origami styled decorative forms present a wooden incarnation of unique paper works that can be used as a wonderful decoration and unusual present for your family and friends.