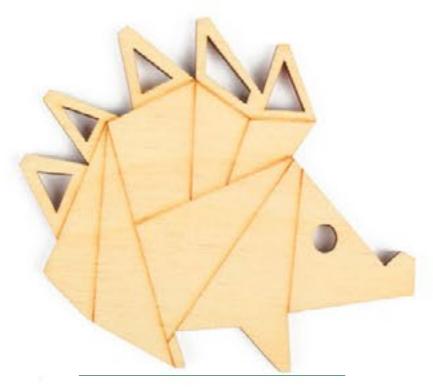

## Decorative forms in origami style

Origami styled decorative forms present a wooden incarnation of unique paper works that can be used as a wonderful decoration and unusual present for your family and friends.