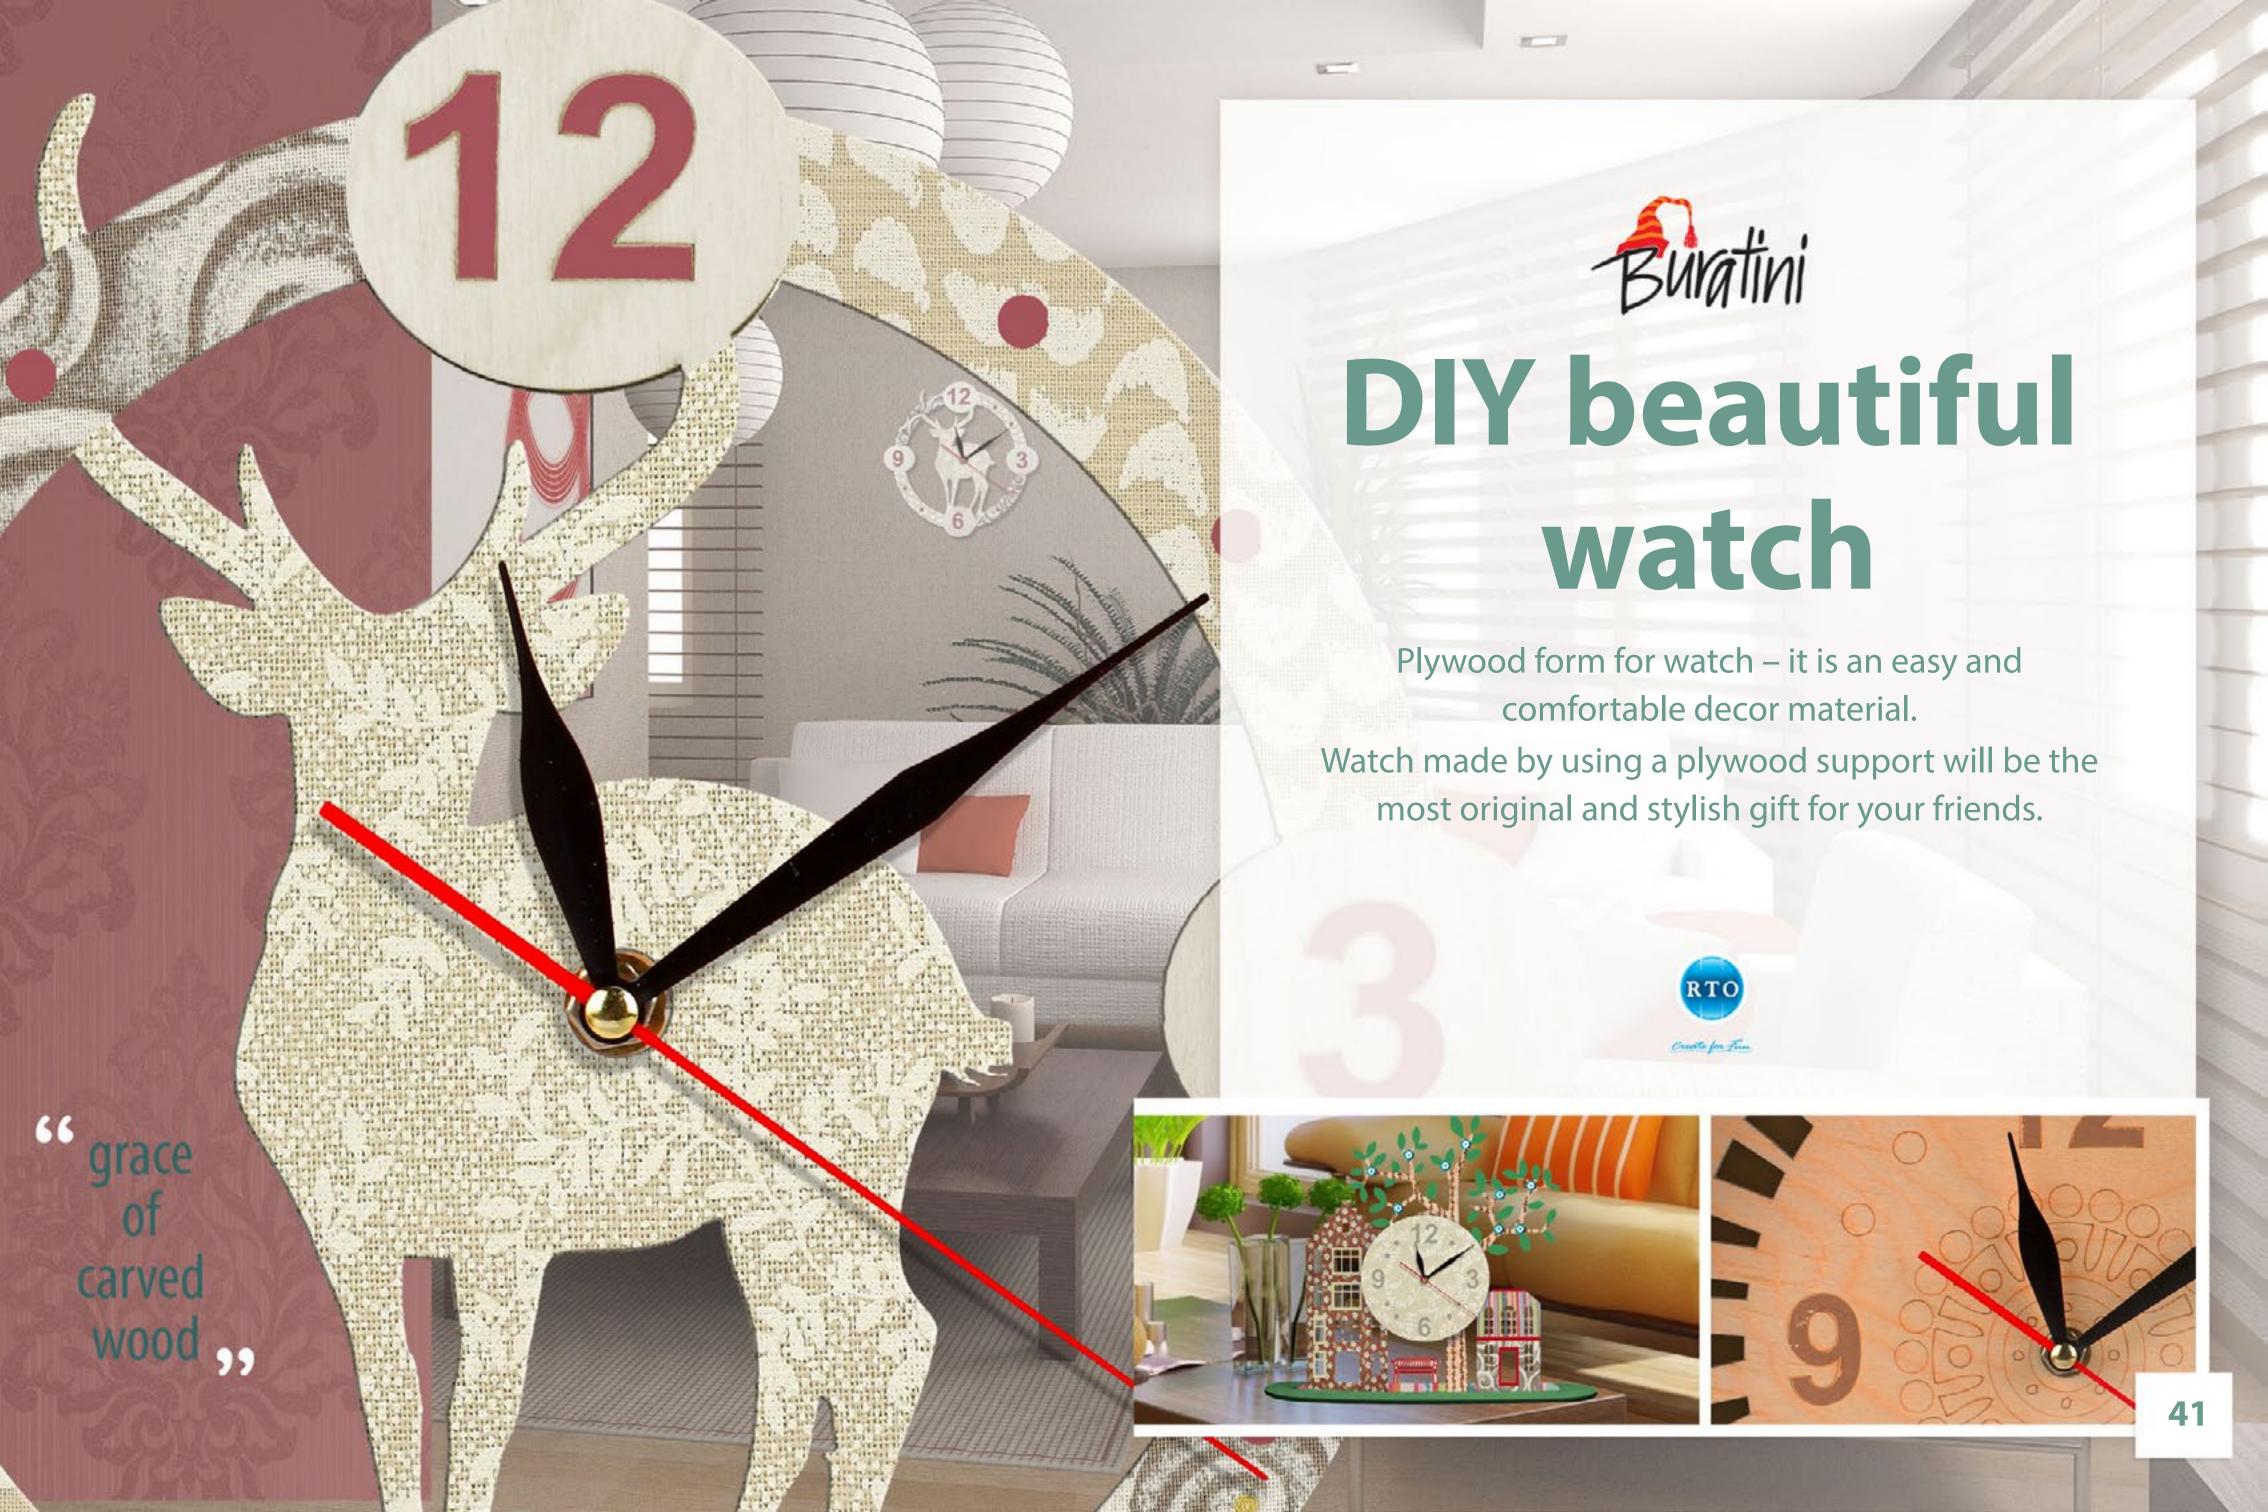

**Article: DZ80006** 

64\*70 mm. / thickness 3 mm.

**Article: DZ80009** 

80\*62 mm. / thickness 3 mm.

Article: DZ80012 80\*64 mm. / thickness 3 mm.

Article: DZ80003
78\*70 mm. / thickness 3 mm.

**Article: DZ80016**212\*117 mm. / thickness 3 mm.