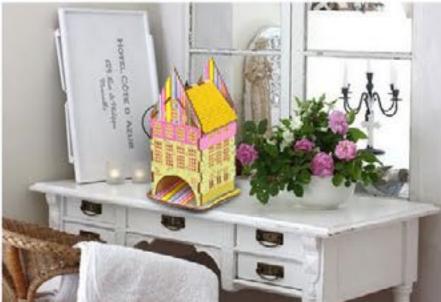

## **Assembly forms**

Woodworks will not only decorate your interior, but will serve you as an accessory in everyday life.

## Forms for colouring and decoupage

Plywood is the most favorite and popular material for decoupage, painting and other types of decoration. It perfectly combines the plasticity of forms and lines as well as the artistic expression. It is the lightest work material that is absolutely applicable to different types of décor.

Plywood forms are perfect tools while working in the decoupage technique. Decoupage represents the art of objects decoration using the templates gluing technique with special effects. It is a good way to combine pleasant leisure and handicrafts as well as to decorate your home. Bead, mosaic and dot painting techniques will be an original methods of decor.