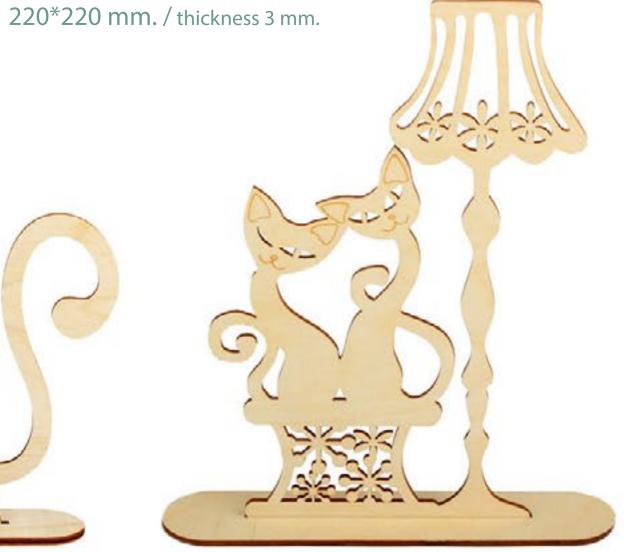

## Plywood forms for decoupage and painting – cats

Cat-type fragrant figurines look really beautiful. Such a plywood form will fit into every interior. You just need to paint it with proper colour. You can present this hand-made cat to your friends and family. It will adorn your home and make it more cozy and ornate.