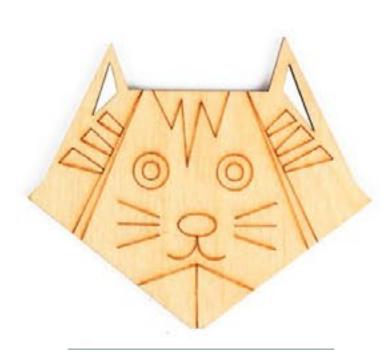

## Decorative forms in origami style

Origami styled decorative forms present a wooden incarnation of unique paper works that can be used as a wonderful decoration and unusual present for your family and friends.