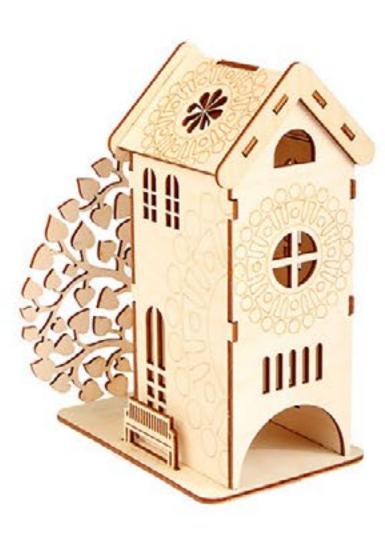

# Buntini Tealodges

Decorative lodges for tea bags storage will be a wonderful gift and useful decoration for your kitchen. Plywood form can be decorated by painting and made in decoupage technique.

**Article: DZ20006** 100\*260\*110 mm. / thickness 3 mm.