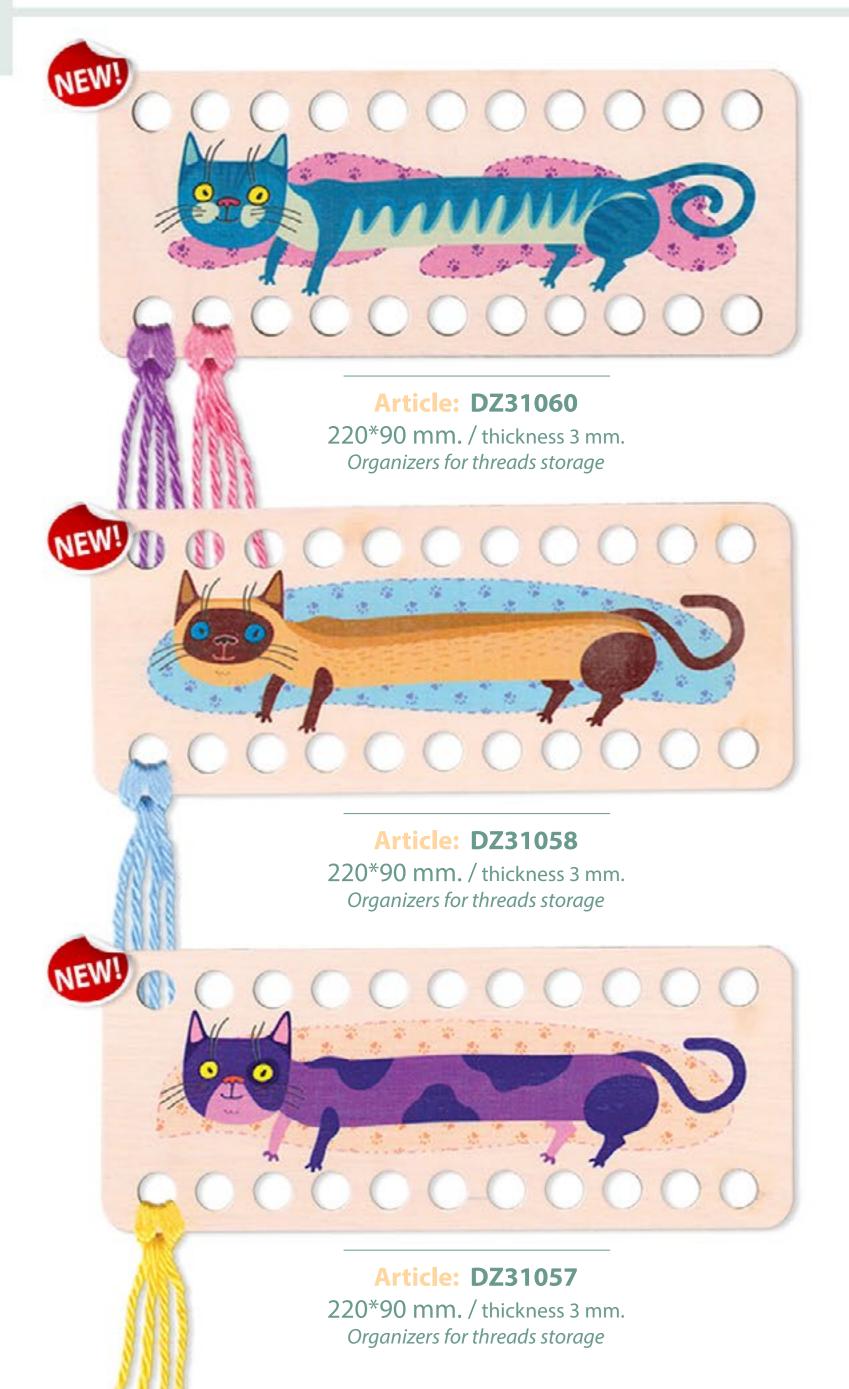

## **Organizers**

"Buratini" would like to present different organizers and bobbins for yarn spooling. Organizers - wooden forms for the embroidery, could be also a nice decoration for needlewoman's work table. You can always decorate a form at your discretion, if requested. Forms made specially for an organizer can be a simple decoration of your interior as well as an original gift to your handicrafts mate. Just get creative!

organizers and bobbins

Article: DZ31043

131,5\*150 mm./ thickness 3 mm.

Article: DZ31044

111\*180 mm. / thickness 3 mm.

**Article: DZ31046**114\*94 mm. / thickness 3 mm.

**Article: DZ31045**175\*130 mm. / thickness 3 mm.