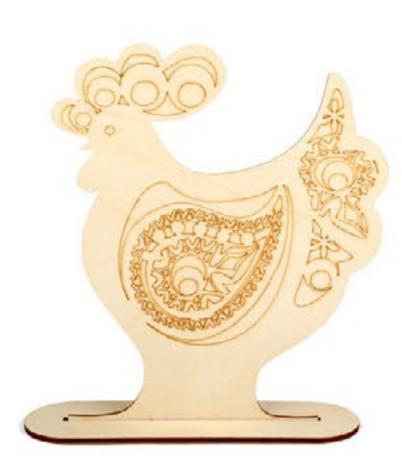

#### **Fret work**

Fret plywood forms look beautiful and stylish. They will be perfectly suitable to the decoration of a room, kitchen and any type of decor. RTO product range offers different forms on supports as well as pendants of various thematic scopes.

You can decorate your interior with a fret form without resort to its painting. Fret forms can be in ideal harmony with interior objects such as imitative candles, paintings and others. If desired, you can paint a form, glue paper or fabric applications on it as well as stick on it different sparkles or paillettes. Refined fretted decor is quite plentiful and the decoration of such forms will be fairly minimal.