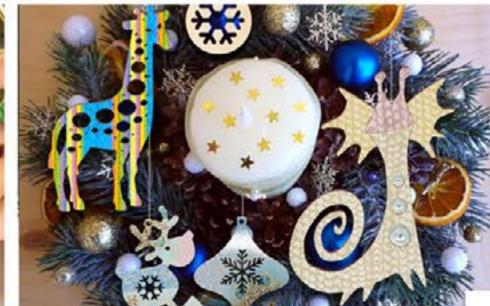

## Buntini Christmas-tree plywood pendants

Christmas is a special time of the year that brings all the family and friends together. During the Christmas season it is wonderful to pass houses with majestic trees. Putting decorations on a Christmas tree is a time-honored tradition for many households.

Buratini would like to offer wonderful plywood pendants for Christmastree decorating. Different forms and designs of pendants will allow you to be creative and choose a favorite theme that suits your decorating style and your family's personality.