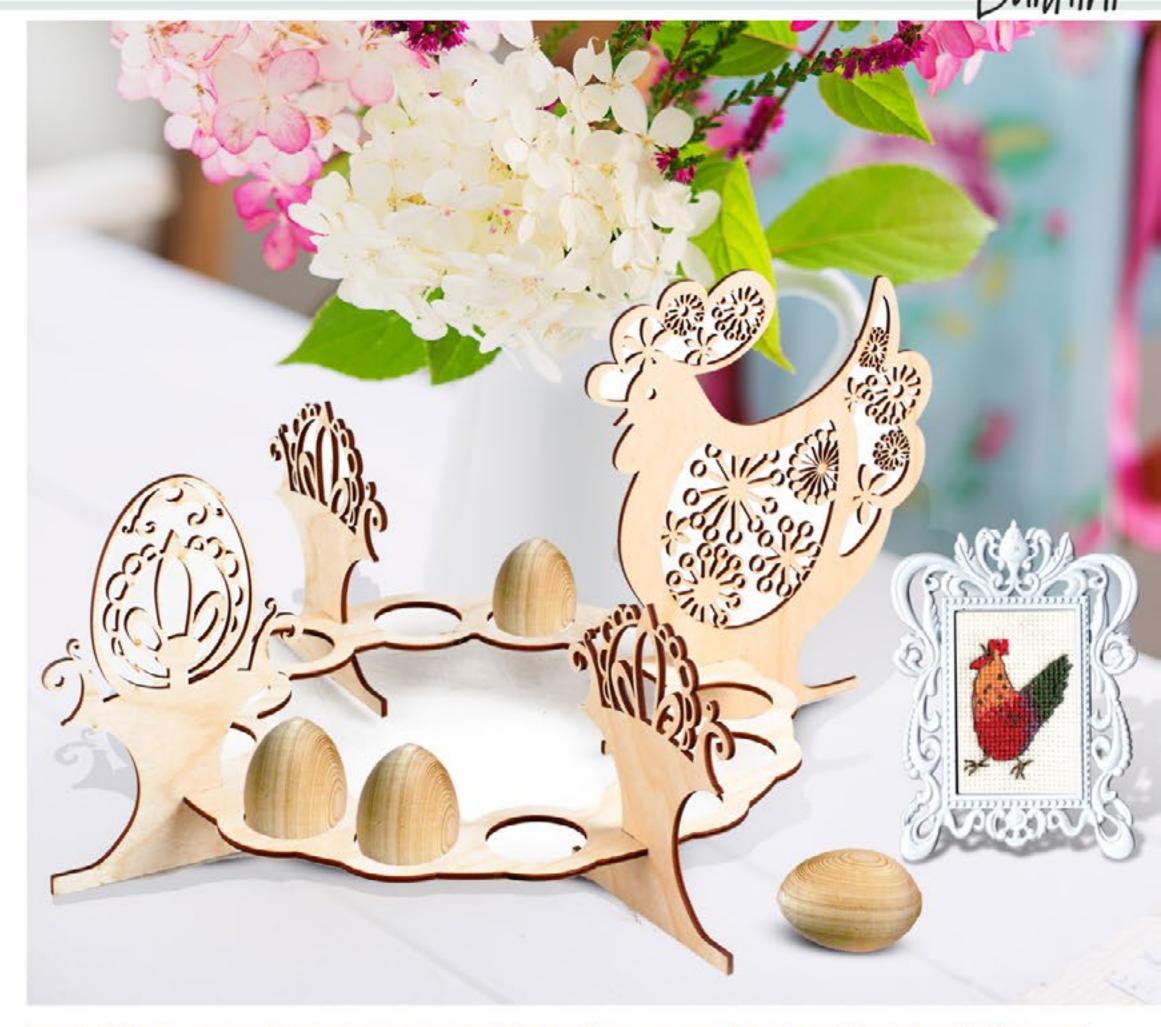

## **Organizers**

"Buratini" would like to present different organizers and bobbins for yarn spooling. Organizers - wooden forms for the embroidery, could be also a nice decoration for needlewoman's work table. You can always decorate a form at your discretion, if requested. Forms made specially for an organizer can be a simple decoration of your interior as well as an original gift to your handicrafts mate. Just get creative!

"Buratini" range also offers such forms as pendants, supports, round forms, carving boards and decorative forms. High quality of plywood material and its processing will allow you to reach a maximum effect of decor and bring joy to those around you. Choosing a form form and design, you can implement all of your brightest creative fantasies: painting, decorating with mosaic, paillettes, bands or beads.