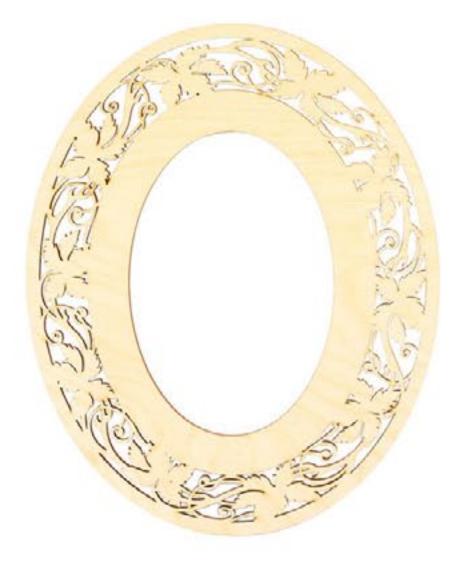

#### **Fret work**

Fret plywood forms look beautiful and stylish. They will be perfectly suitable to the decoration of a room, kitchen and any type of decor. RTO product range offers different forms on supports as well as pendants of various thematic scopes.

You can decorate your interior with a fret form without resort to its painting. Fret forms can be in ideal harmony with interior objects such as imitative candles, paintings and others. If desired, you can paint a form, glue paper or fabric applications on it as well as stick on it different sparkles or paillettes. Refined fretted decor is quite plentiful and the decoration of such forms will be fairly minimal.

**Article: DZ60006**251\*256 mm. / thickness 4 mm.

decorative frames

**Article: DZ71011** 155\*195 mm. / thickness 3 mm.

**Article: DZ71012** 150\*188 mm. / thickness 3 mm.

**Article: DZ71008** 200\*298 mm. / thickness 3 mm.