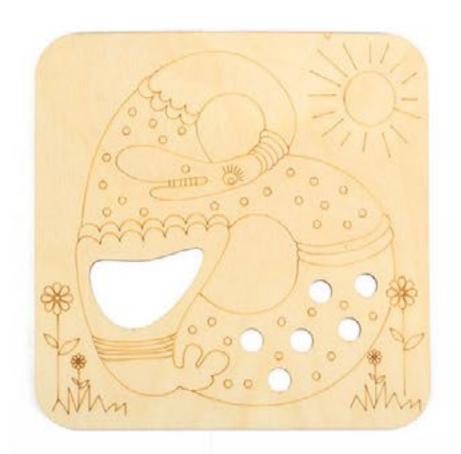

## Forms with applied design for colouring – as a good antistress

Colouring – an activity not only for children, as it can be quite useful for the adult audience too. Having a health-giving and relaxing effect, it brings pleasure to people all over the world.

Concentrating on a specific task and allowing to immerse yourself in the atmosphere of the creativity total freedom, you will soon experience the relaxation of your body and mind. Adults and children will find our product designs interesting for colouring. Simplicity of colouring with no rules and instructions will give you an imagination wide.