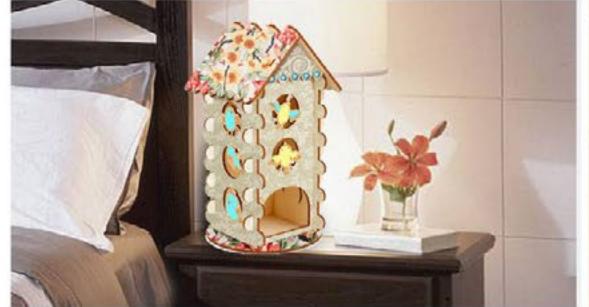

## **Assembly forms**

Woodworks will not only decorate your interior, but will serve you as an accessory in everyday life.

#### **Fret work**

Fret plywood forms look beautiful and stylish. They will be perfectly suitable to the decoration of a room, kitchen and any type of decor. RTO product range offers different forms on supports as well as pendants of various thematic scopes.

You can decorate your interior with a fret form without resort to its painting. Fret forms can be in ideal harmony with interior objects such as imitative candles, paintings and others. If desired, you can paint a form, glue paper or fabric applications on it as well as stick on it different sparkles or paillettes. Refined fretted decor is quite plentiful and the decoration of such forms will be fairly minimal.