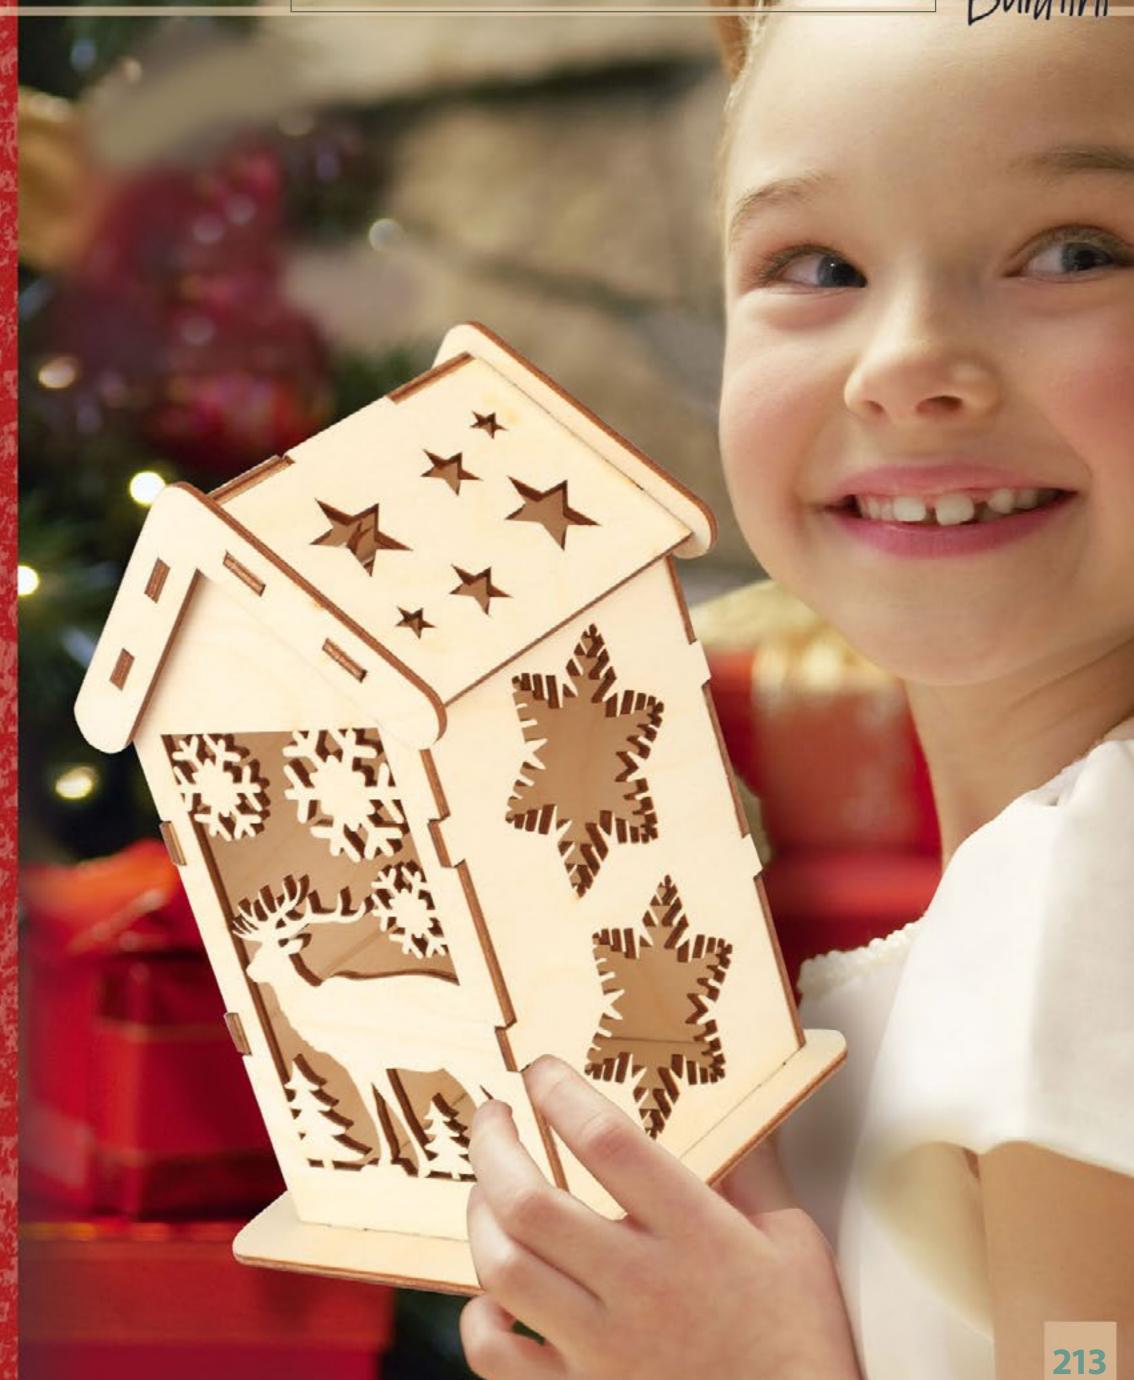

# Buntini Tealodges

Decorative lodges for tea bags storage will be a wonderful gift and useful decoration for your kitchen. Plywood form can be decorated by painting and made in decoupage technique.

**Article: DZ20006** 100\*260\*110 mm. / thickness 3 mm.