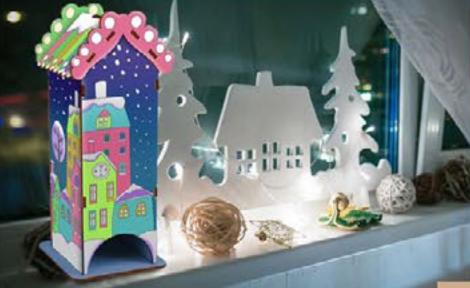

# Buntini Tealodges

Decorative lodges for tea bags storage will be a wonderful gift and useful decoration for your kitchen. Plywood form can be decorated by painting and made in decoupage technique.

**Article: DZ20006** 100\*260\*110 mm. / thickness 3 mm.