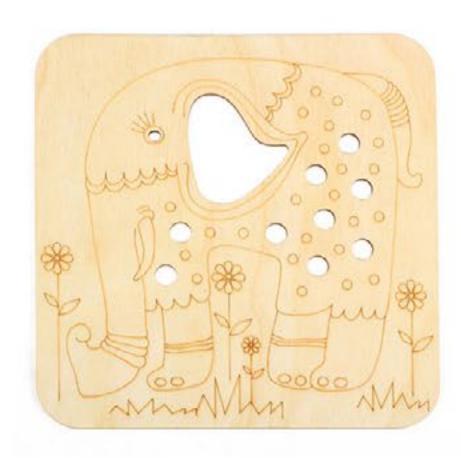

## Forms with applied design for colouring – as a good antistress

Colouring – an activity not only for children, as it can be quite useful for the adult audience too. Having a health-giving and relaxing effect, it brings pleasure to people all over the world.

Concentrating on a specific task and allowing to immerse yourself in the atmosphere of the creativity total freedom, you will soon experience the relaxation of your body and mind. Adults and children will find our product designs interesting for colouring. Simplicity of colouring with no rules and instructions will give you an imagination wide.