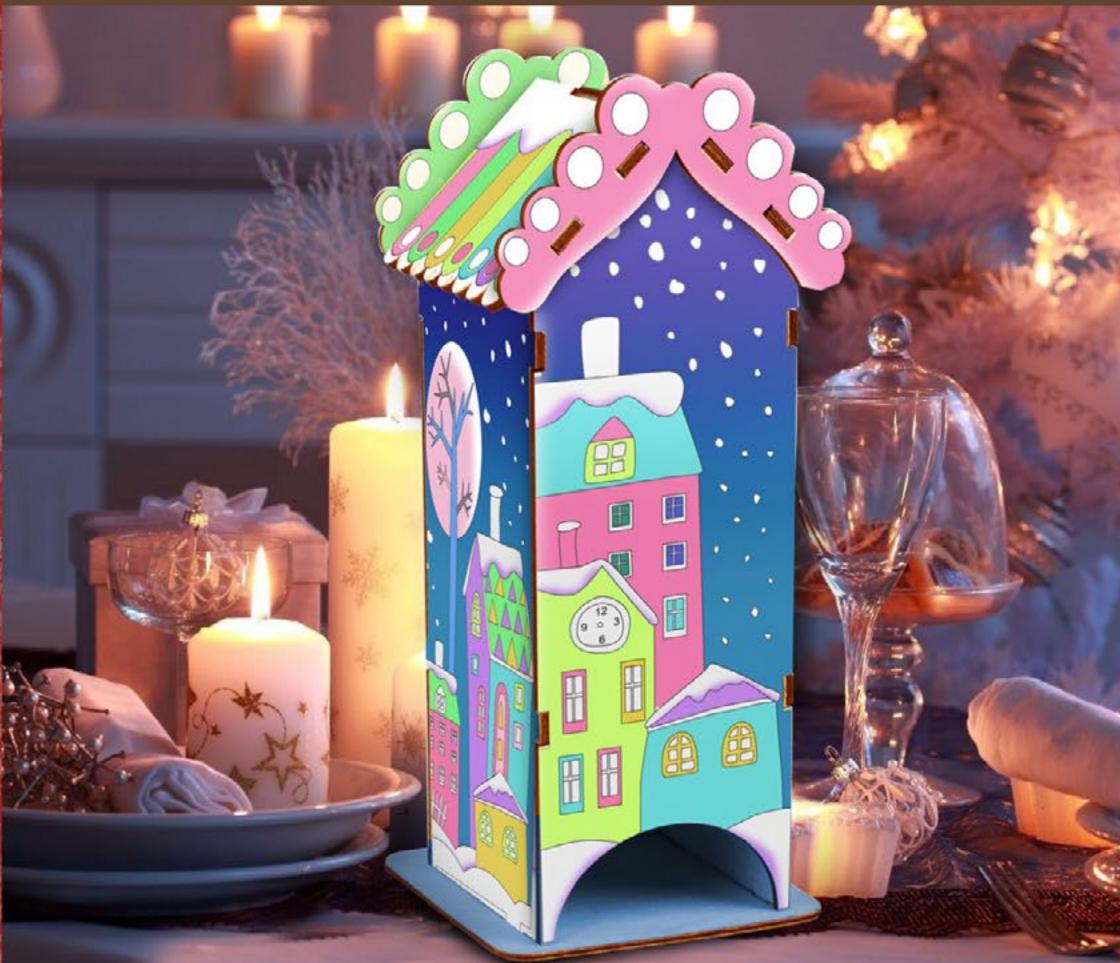

# Buntini Tealodges

Decorative lodges for tea bags storage will be a wonderful gift and useful decoration for your kitchen. Plywood form can be decorated by painting and made in decoupage technique.

**Article: DZ20006** 100\*260\*110 mm. / thickness 3 mm.