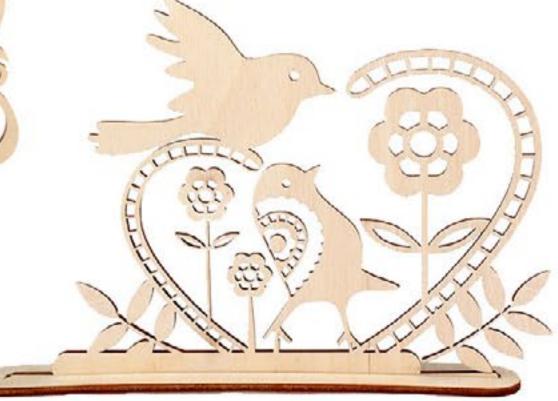

#### **Fret work**

Fret plywood forms look beautiful and stylish. They will be perfectly suitable to the decoration of a room, kitchen and any type of decor. RTO product range offers different forms on supports as well as pendants of various thematic scopes.

You can decorate your interior with a fret form without resort to its painting. Fret forms can be in ideal harmony with interior objects such as imitative candles, paintings and others. If desired, you can paint a form, glue paper or fabric applications on it as well as stick on it different sparkles or paillettes. Refined fretted decor is quite plentiful and the decoration of such forms will be fairly minimal.