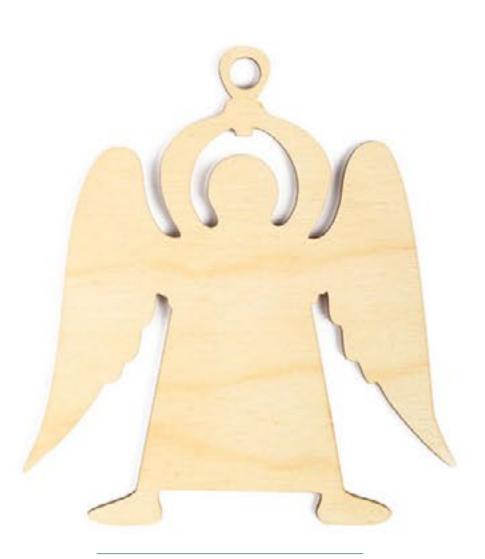

## Buntini Christmas-tree plywood pendants

Christmas is a special time of the year that brings all the family and friends together. During the Christmas season it is wonderful to pass houses with majestic trees. Putting decorations on a Christmas tree is a time-honored tradition for many households.

Buratini would like to offer wonderful plywood pendants for Christmastree decorating. Different forms and designs of pendants will allow you to be creative and choose a favorite theme that suits your decorating style and your family's personality.