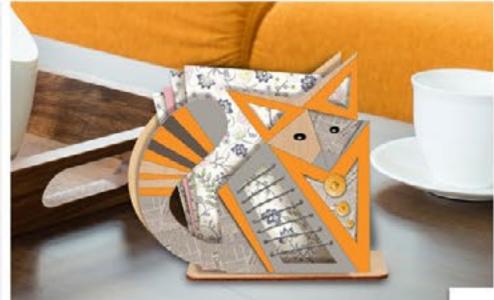

## Decor-ideas

Forms made from the lightest material – plywood. It perfectly combines forms and lines plasticity as well as the artistic expression. Thanks to such qualities, you can implement all of your brightest creative fantasies – make it in decoupage technique, paint, decorate with mosaic, paillettes, bands or beads.