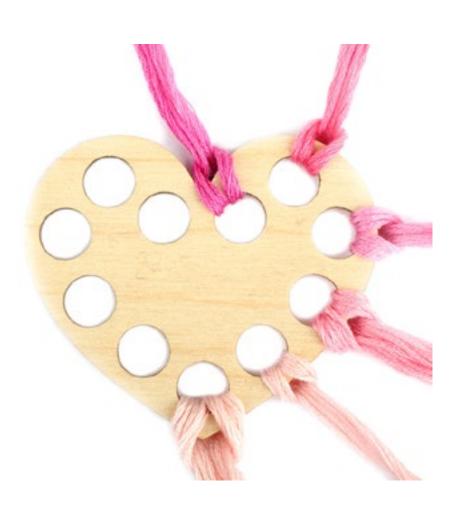

## **Organizers**

"Buratini" would like to present different organizers and bobbins for yarn spooling. Organizers - wooden forms for the embroidery, could be also a nice decoration for needlewoman's work table. You can always decorate a form at your discretion, if requested. Forms made specially for an organizer can be a simple decoration of your interior as well as an original gift to your handicrafts mate. Just get creative!