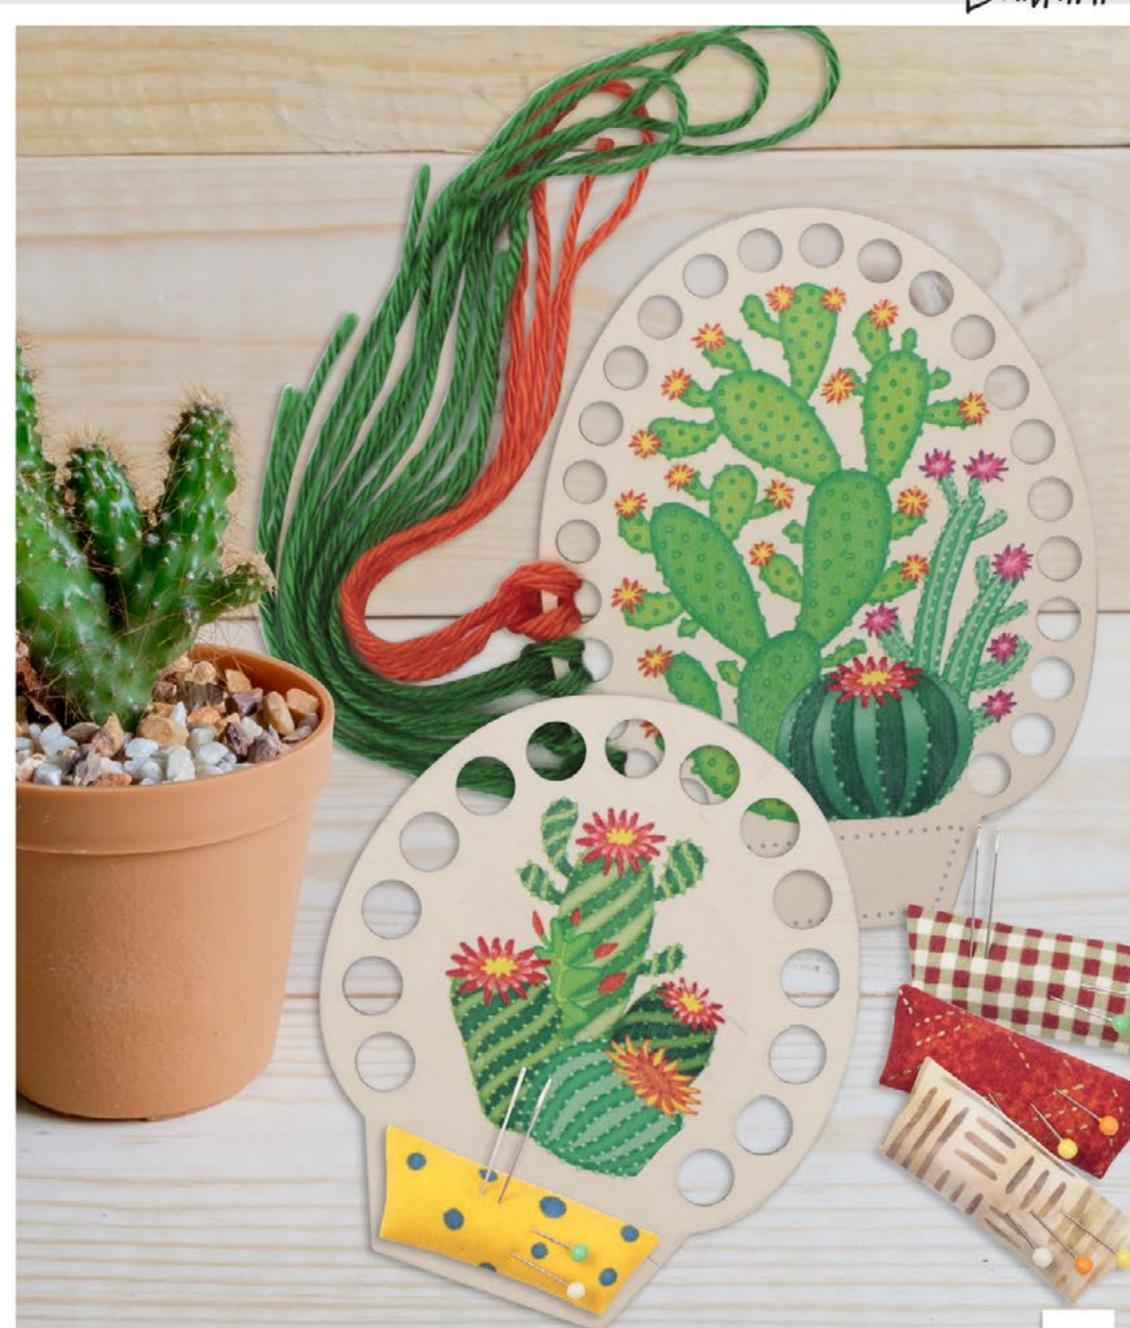

## **Organizers**

"Buratini" would like to present different organizers and bobbins for yarn spooling. Organizers - wooden forms for the embroidery, could be also a nice decoration for needlewoman's work table. You can always decorate a form at your discretion, if requested. Forms made specially for an organizer can be a simple decoration of your interior as well as an original gift to your handicrafts mate. Just get creative!