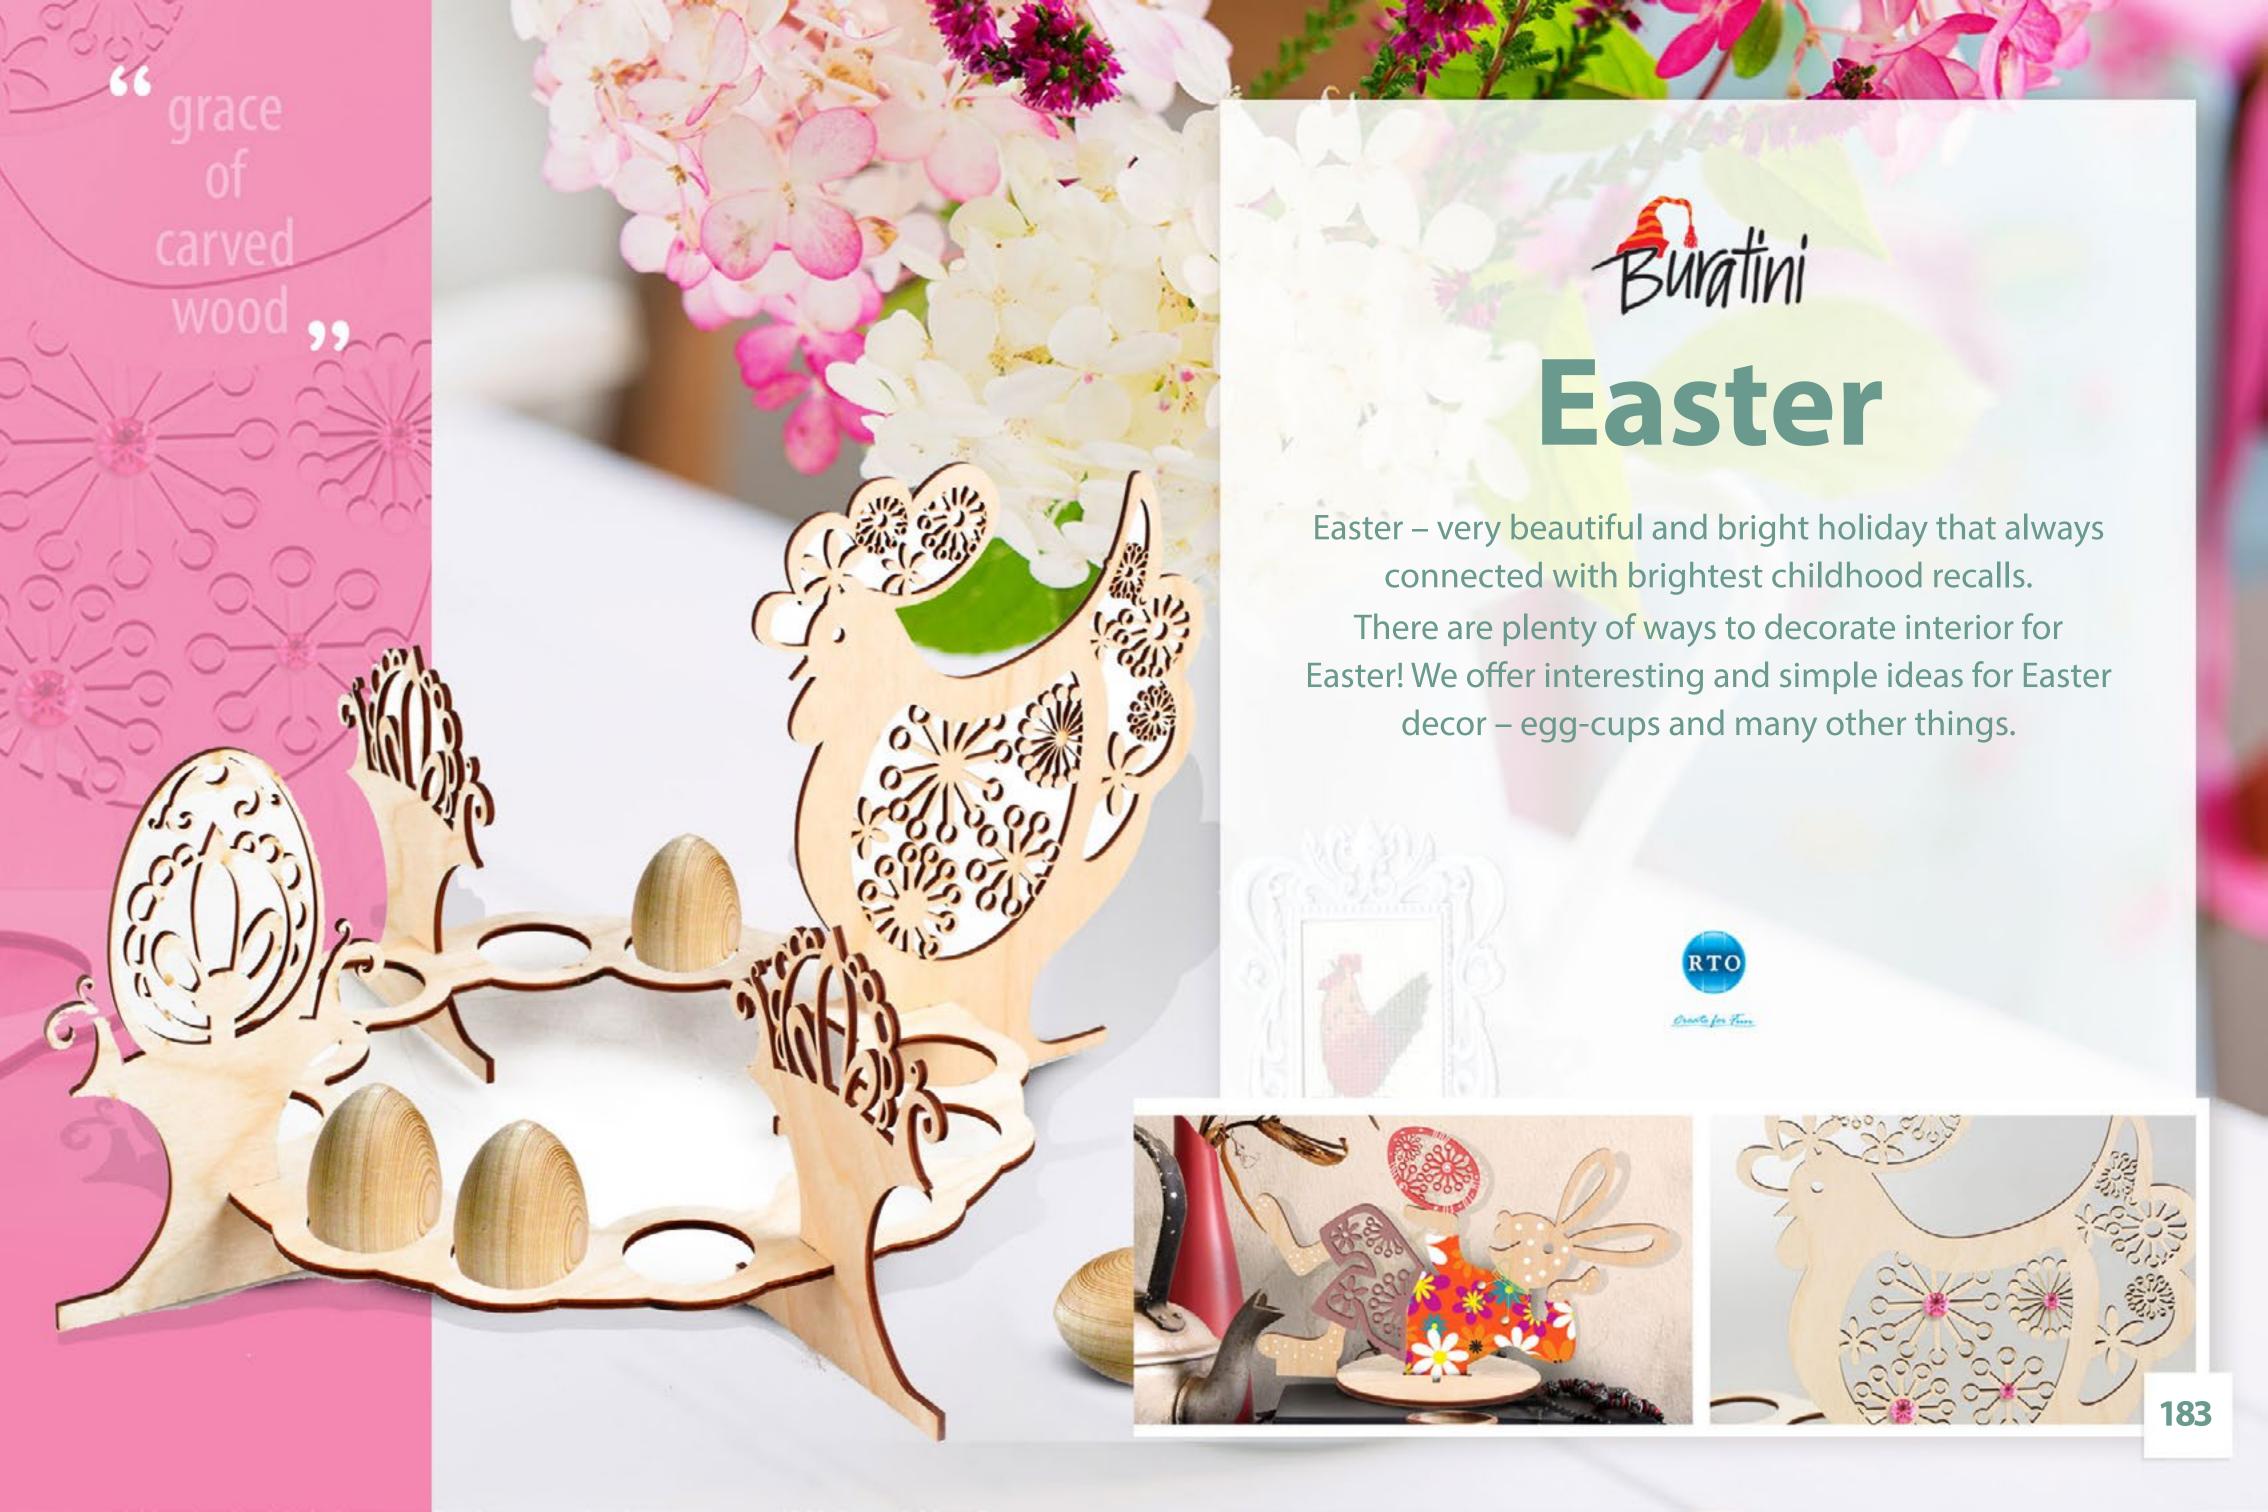

**Easter** 

**Article: DZ20016** 136\*196 mm. / thickness 3 mm.

**Article: DZ50028**101\*160 mm. / thickness 3 mm.

**Article: DZ50008**188\*115 mm. / thickness 3 mm.

**Article: DZ50003** 210\*161 mm. / thickness 3 mm.

Article: DZ20001
199\*164 mm. / thickness 3 mm.

**Article: DZ50018**163\*174 mm. / thickness 3 mm.

**Easter** 

**Article: DZ10013**151\*170 mm. / thickness 3 mm.

**Article: DZ10003**163\*174 mm. / thickness 3 mm.