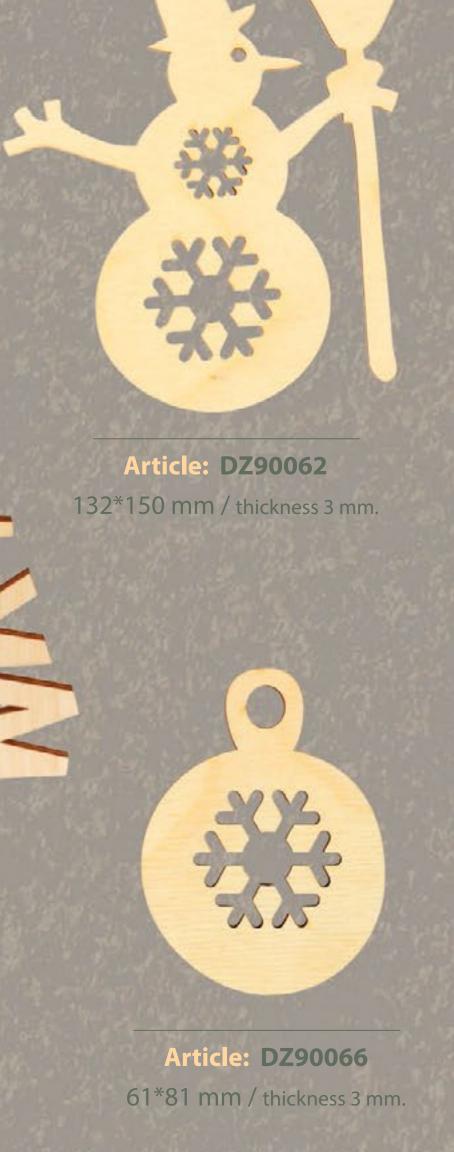

72\*96 mm / thickness 3 mm. 74\*110 mm / thickness 3 mm.

christmas-tree plywood pendants

Article: DZ90020 125\*160 mm / thickness 3 mm.

Article: DZ90057 106\*84 mm / thickness 3 mm.

**Article: DZ90039** 76\*121 mm / thickness 3 mm.

Article: DZ90073
72\*80 mm / thickness 3 mm.

Article: DZ90064
47\*99 mm / thickness 3 mm.

63\*87 mm / thickness 3 mm.

Article: DZ90065
51\*76 mm / thickness 3 mm.

Article: DZ90068
63\*65 mm / thickness 3 mm.