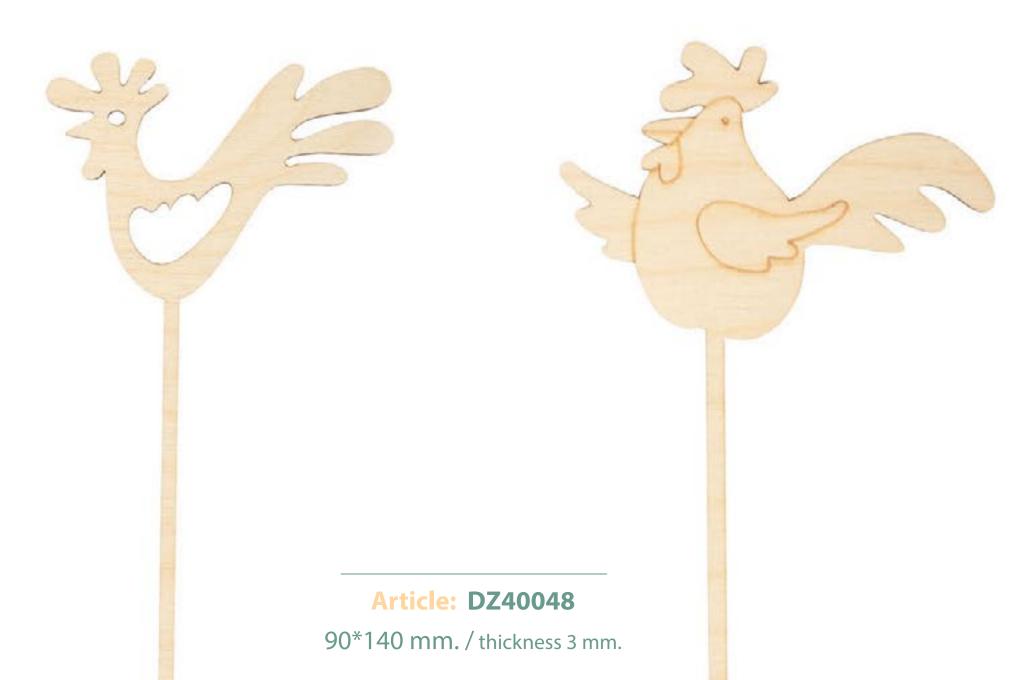

**Easter** 

**Article: DZ20016** 136\*196 mm. / thickness 3 mm.

**Article: DZ50028**101\*160 mm. / thickness 3 mm.

**Article: DZ50008**188\*115 mm. / thickness 3 mm.

**Article: DZ50003** 210\*161 mm. / thickness 3 mm.