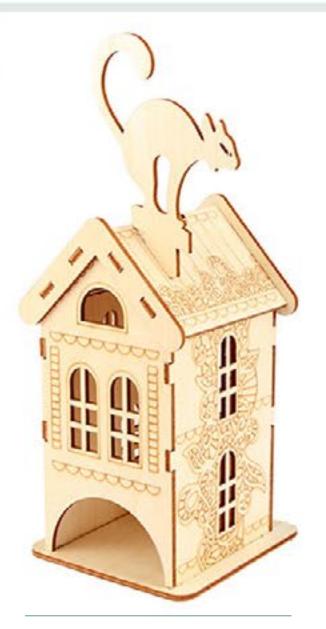

# Buntini Tealodges

Decorative lodges for tea bags storage will be a wonderful gift and useful decoration for your kitchen. Plywood form can be decorated by painting and made in decoupage technique.

**Article: DZ20006** 100\*260\*110 mm. / thickness 3 mm.