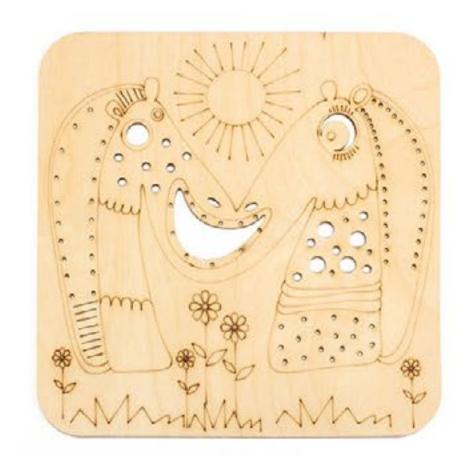

## Forms with applied design for colouring – as a good antistress

Colouring – an activity not only for children, as it can be quite useful for the adult audience too. Having a health-giving and relaxing effect, it brings pleasure to people all over the world.

Concentrating on a specific task and allowing to immerse yourself in the atmosphere of the creativity total freedom, you will soon experience the relaxation of your body and mind. Adults and children will find our product designs interesting for colouring. Simplicity of colouring with no rules and instructions will give you an imagination wide.