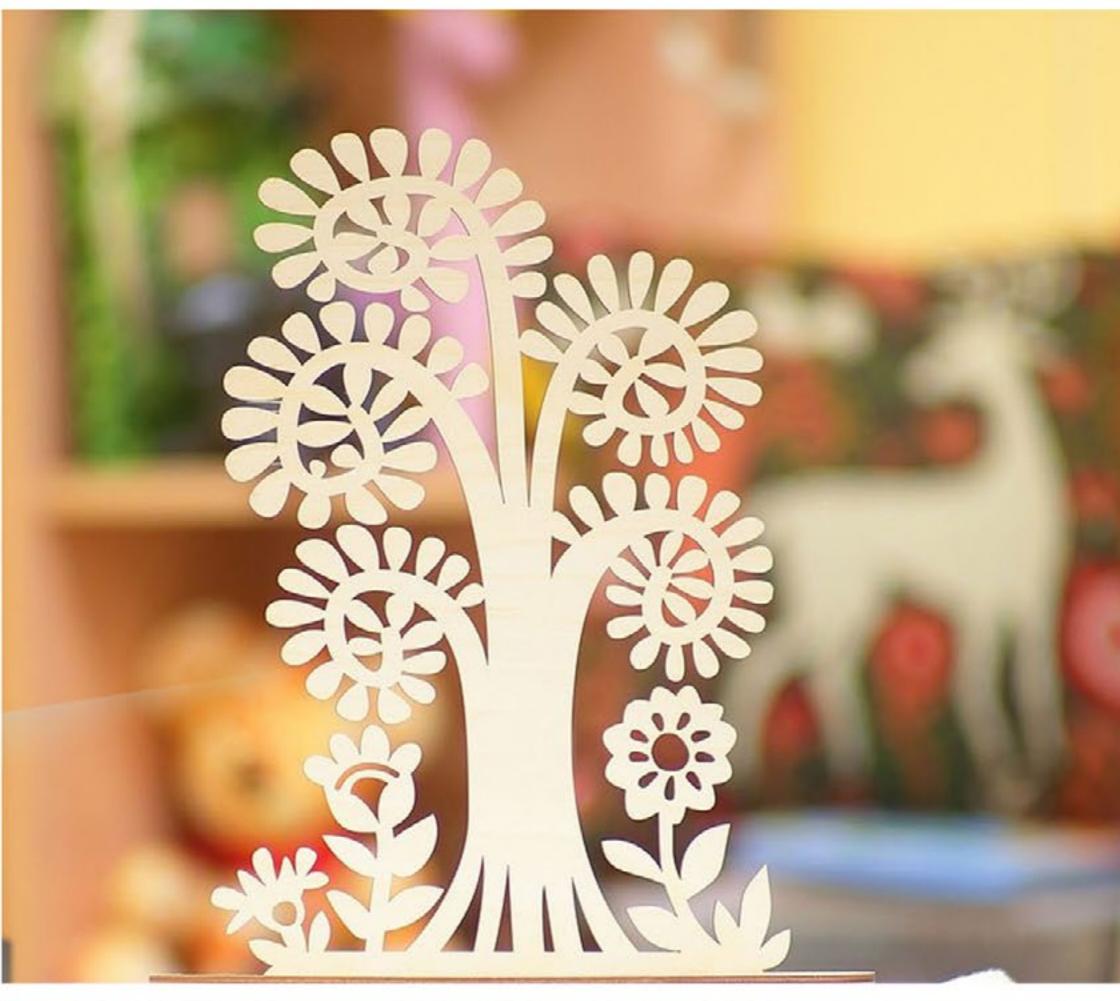

#### **Fret work**

Fret plywood forms look beautiful and stylish. They will be perfectly suitable to the decoration of a room, kitchen and any type of decor. RTO product range offers different forms on supports as well as pendants of various thematic scopes.

You can decorate your interior with a fret form without resort to its painting. Fret forms can be in ideal harmony with interior objects such as imitative candles, paintings and others. If desired, you can paint a form, glue paper or fabric applications on it as well as stick on it different sparkles or paillettes. Refined fretted decor is quite plentiful and the decoration of such forms will be fairly minimal.