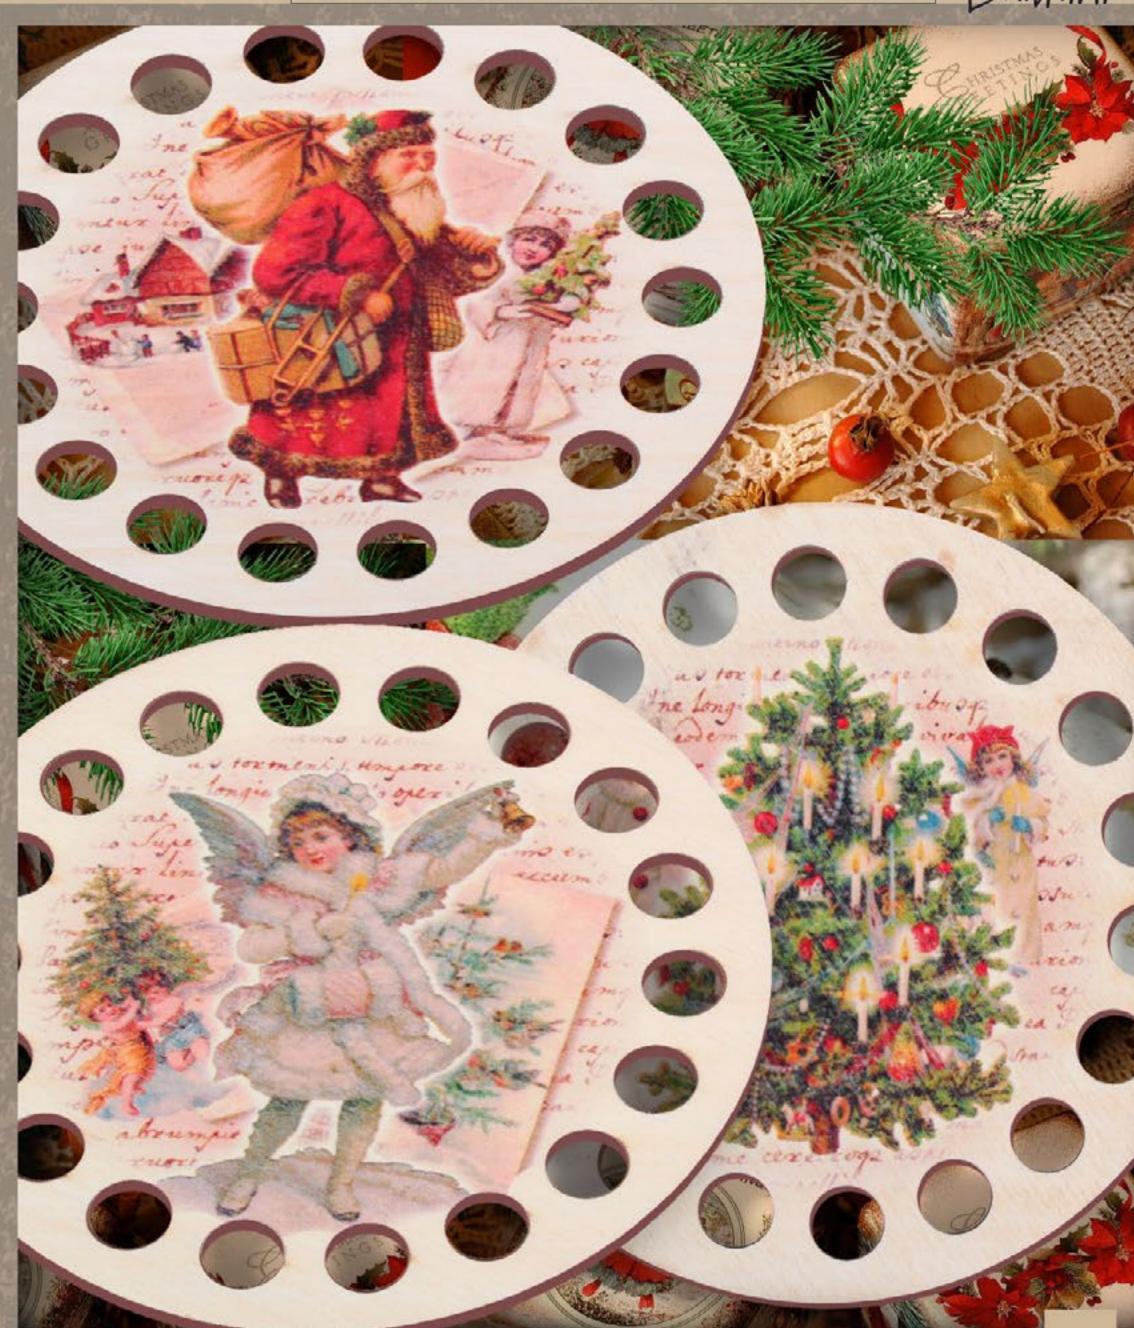

## **Organizers**

"Buratini" would like to present different organizers and bobbins for yarn spooling. Organizers - wooden forms for the embroidery, could be also a nice decoration for needlewoman's work table. You can always decorate a form at your discretion, if requested. Forms made specially for an organizer can be a simple decoration of your interior as well as an original gift to your handicrafts mate. Just get creative!