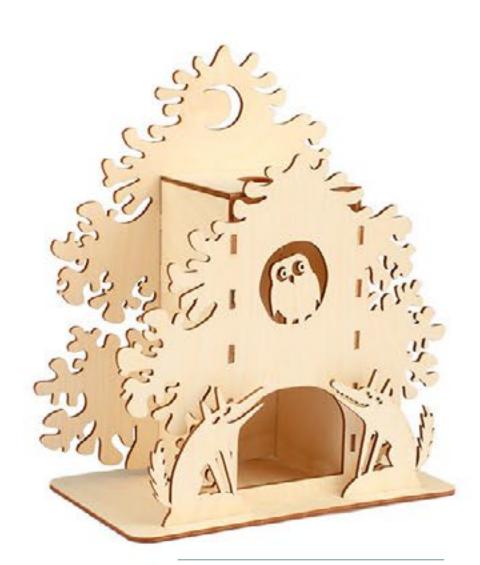

# Buntini Tealodges

Decorative lodges for tea bags storage will be a wonderful gift and useful decoration for your kitchen. Plywood form can be decorated by painting and made in decoupage technique.

**Article: DZ20006** 100\*260\*110 mm. / thickness 3 mm.