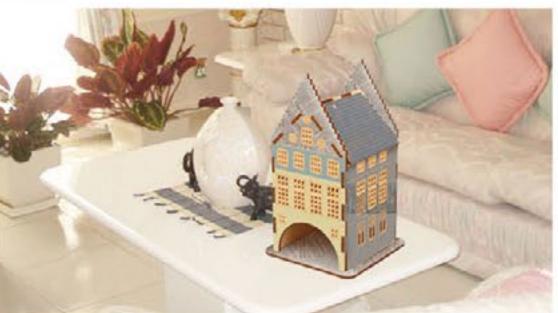

# Buntini Tealodges

Decorative lodges for tea bags storage will be a wonderful gift and useful decoration for your kitchen. Plywood form can be decorated by painting and made in decoupage technique.

**Article: DZ20006** 100\*260\*110 mm. / thickness 3 mm.