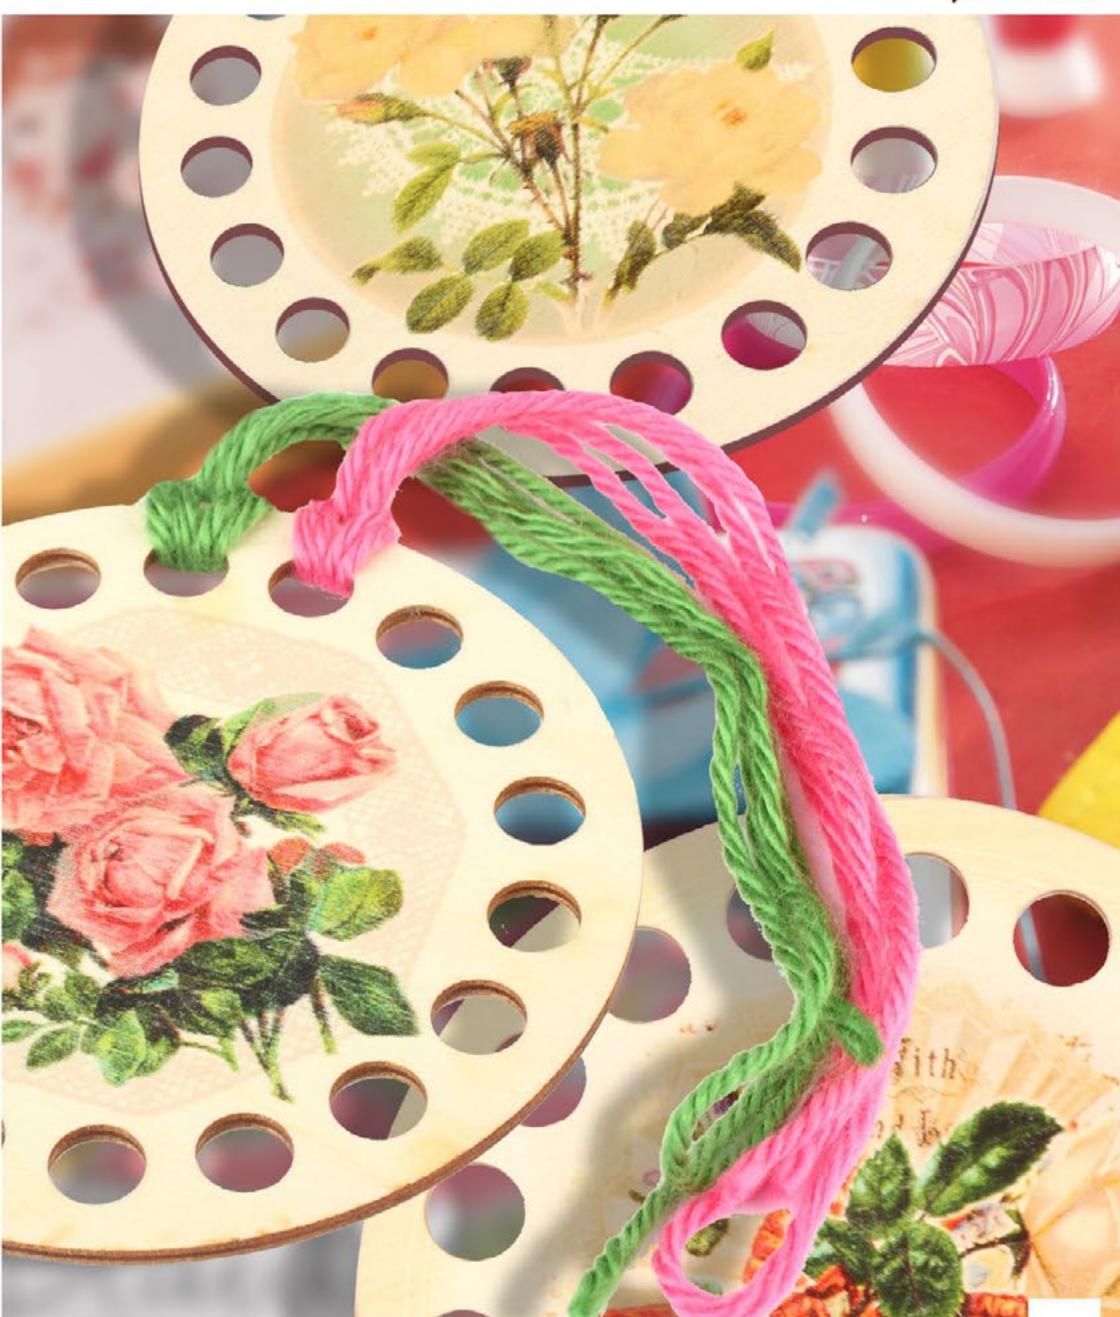

## **Organizers**

"Buratini" would like to present different organizers and bobbins for yarn spooling. Organizers - wooden forms for the embroidery, could be also a nice decoration for needlewoman's work table. You can always decorate a form at your discretion, if requested. Forms made specially for an organizer can be a simple decoration of your interior as well as an original gift to your handicrafts mate. Just get creative!