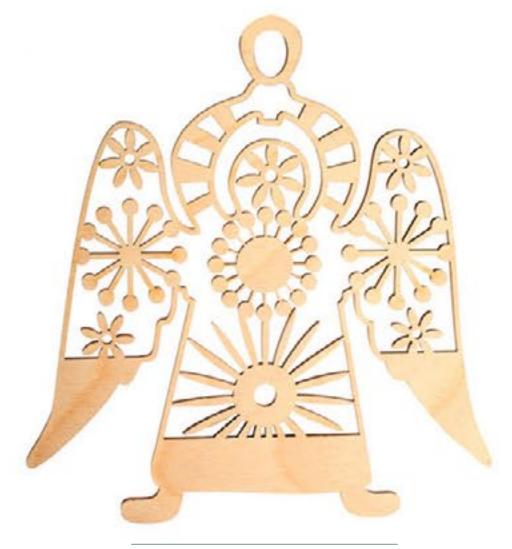

## Buntini Christmas-tree plywood pendants

Christmas is a special time of the year that brings all the family and friends together. During the Christmas season it is wonderful to pass houses with majestic trees. Putting decorations on a Christmas tree is a time-honored tradition for many households.

Buratini would like to offer wonderful plywood pendants for Christmastree decorating. Different forms and designs of pendants will allow you to be creative and choose a favorite theme that suits your decorating style and your family's personality.