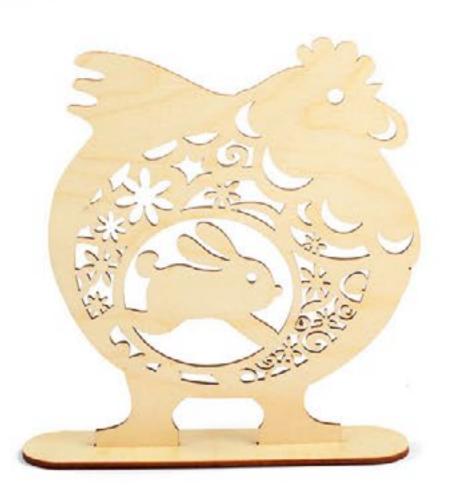

#### **Fret work**

Fret plywood forms look beautiful and stylish. They will be perfectly suitable to the decoration of a room, kitchen and any type of decor. RTO product range offers different forms on supports as well as pendants of various thematic scopes.

You can decorate your interior with a fret form without resort to its painting. Fret forms can be in ideal harmony with interior objects such as imitative candles, paintings and others. If desired, you can paint a form, glue paper or fabric applications on it as well as stick on it different sparkles or paillettes. Refined fretted decor is quite plentiful and the decoration of such forms will be fairly minimal.