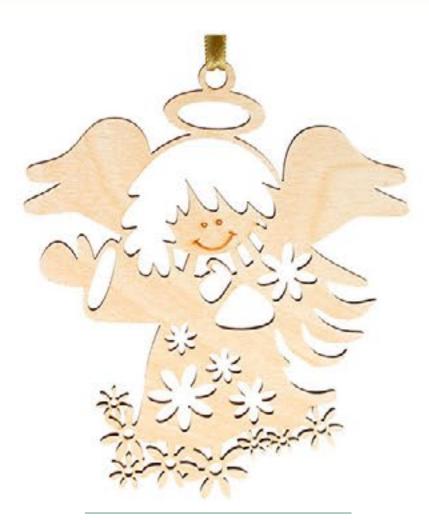

## Plywood forms for decoupage and painting – angel

Angels made from plywood are of a high quality, with plane surface, properly polished and ready for decoration using decoupage and painting. It is an excellent material for children's crafts. Ready-made work will bring joy to you and will serve as an original and exclusive present for your family and friends. Angels can be used in scrapbooking and as an accessory for dolls sewed by you.