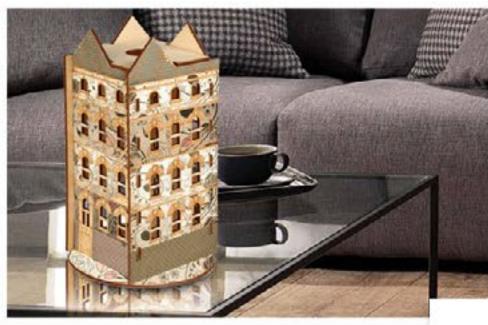

# Buntini Tealodges

Decorative lodges for tea bags storage will be a wonderful gift and useful decoration for your kitchen. Plywood form can be decorated by painting and made in decoupage technique.

**Article: DZ20006** 100\*260\*110 mm. / thickness 3 mm.