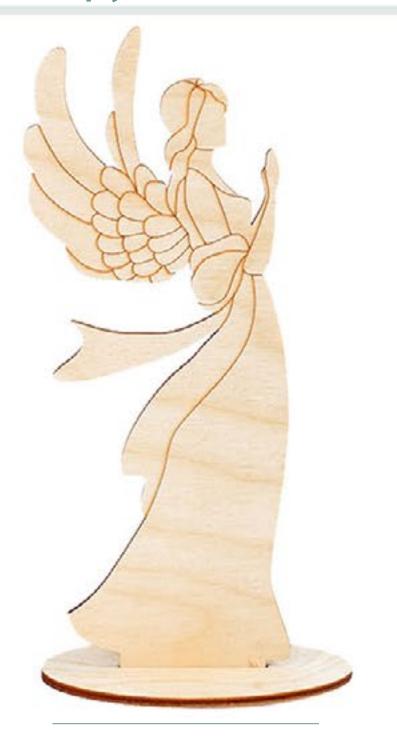

## Plywood forms for decoupage and painting – angel

Angels made from plywood are of a high quality, with plane surface, properly polished and ready for decoration using decoupage and painting. It is an excellent material for children's crafts. Ready-made work will bring joy to you and will serve as an original and exclusive present for your family and friends. Angels can be used in scrapbooking and as an accessory for dolls sewed by you.