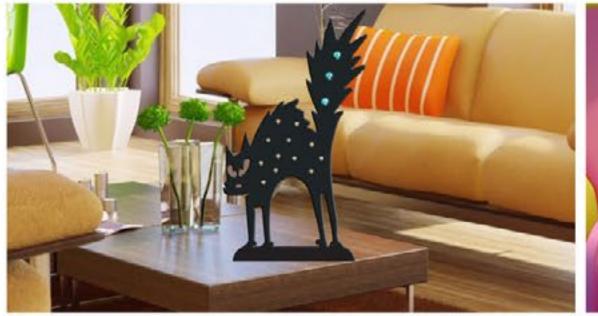

## Plywood forms for decoupage and painting – cats

Cat-type fragrant figurines look really beautiful. Such a plywood form will fit into every interior. You just need to paint it with proper colour. You can present this hand-made cat to your friends and family. It will adorn your home and make it more cozy and ornate.