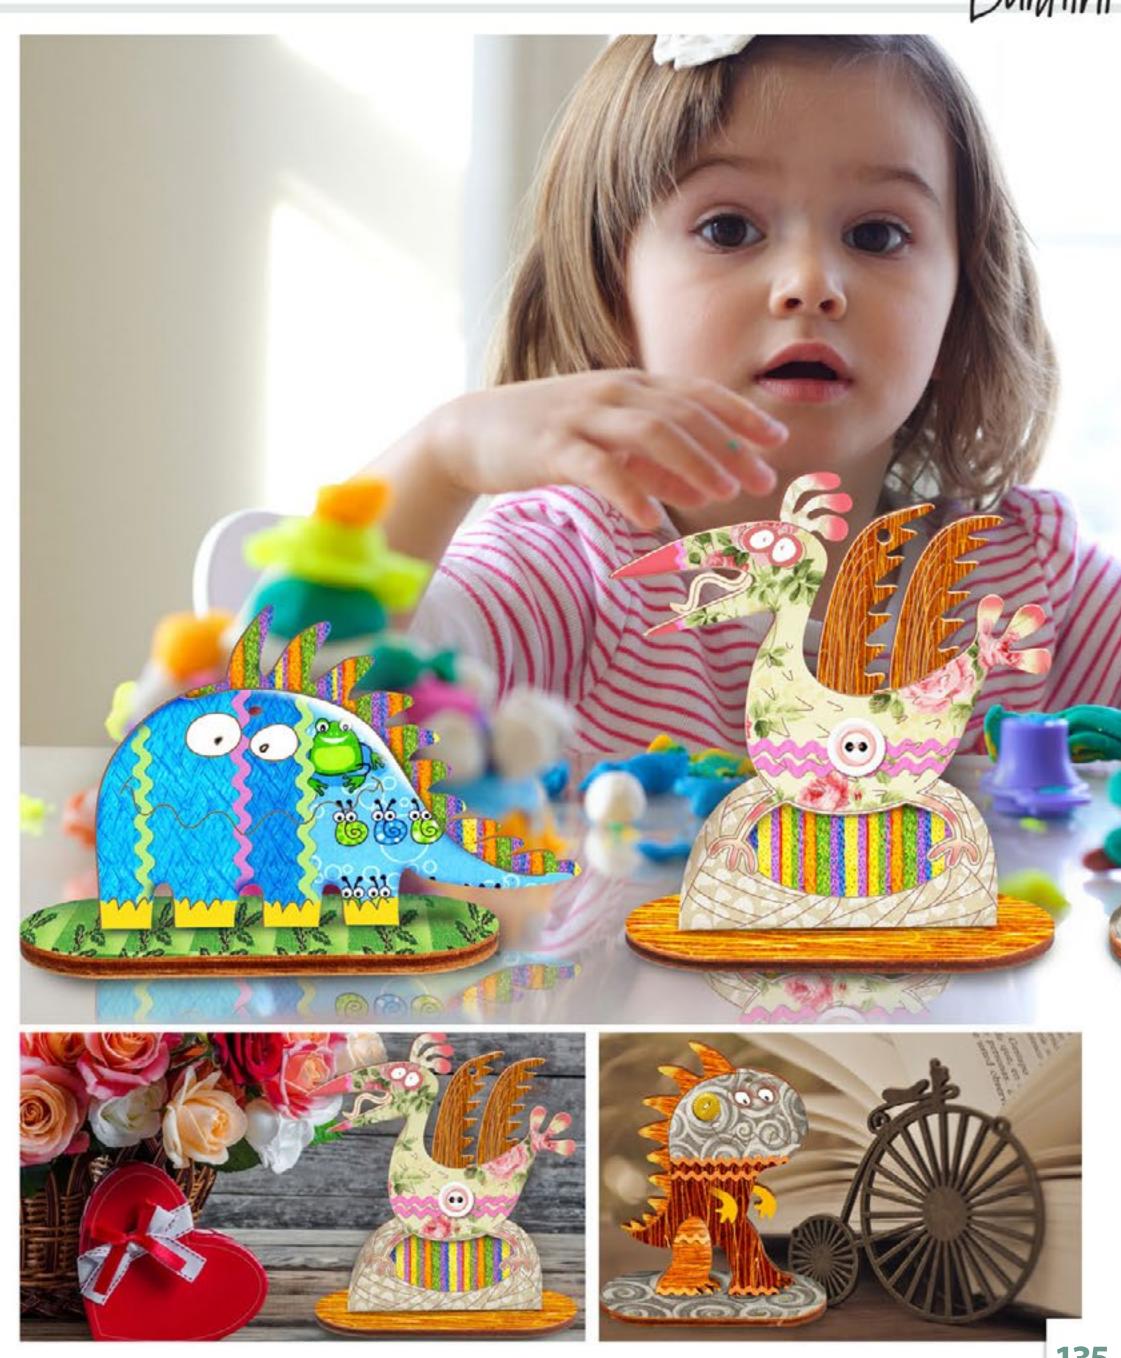

Well, do you fancy starting to create something? Where to begin? You can begin with choosing a decor form that allows to create inimitable items that are amazing in their beauty and individuality.

## **Assembly forms**

Woodworks will not only decorate your interior, but will serve you as an accessory in everyday life.

#### **Fret work**

Fret plywood forms look beautiful and stylish. They will be perfectly suitable to the decoration of a room, kitchen and any type of decor. RTO product range offers different forms on supports as well as pendants of various thematic scopes.

You can decorate your interior with a fret form without resort to its painting. Fret forms can be in ideal harmony with interior objects such as imitative candles, paintings and others. If desired, you can paint a form, glue paper or fabric applications on it as well as stick on it different sparkles or paillettes. Refined fretted decor is quite plentiful and the decoration of such forms will be fairly minimal.