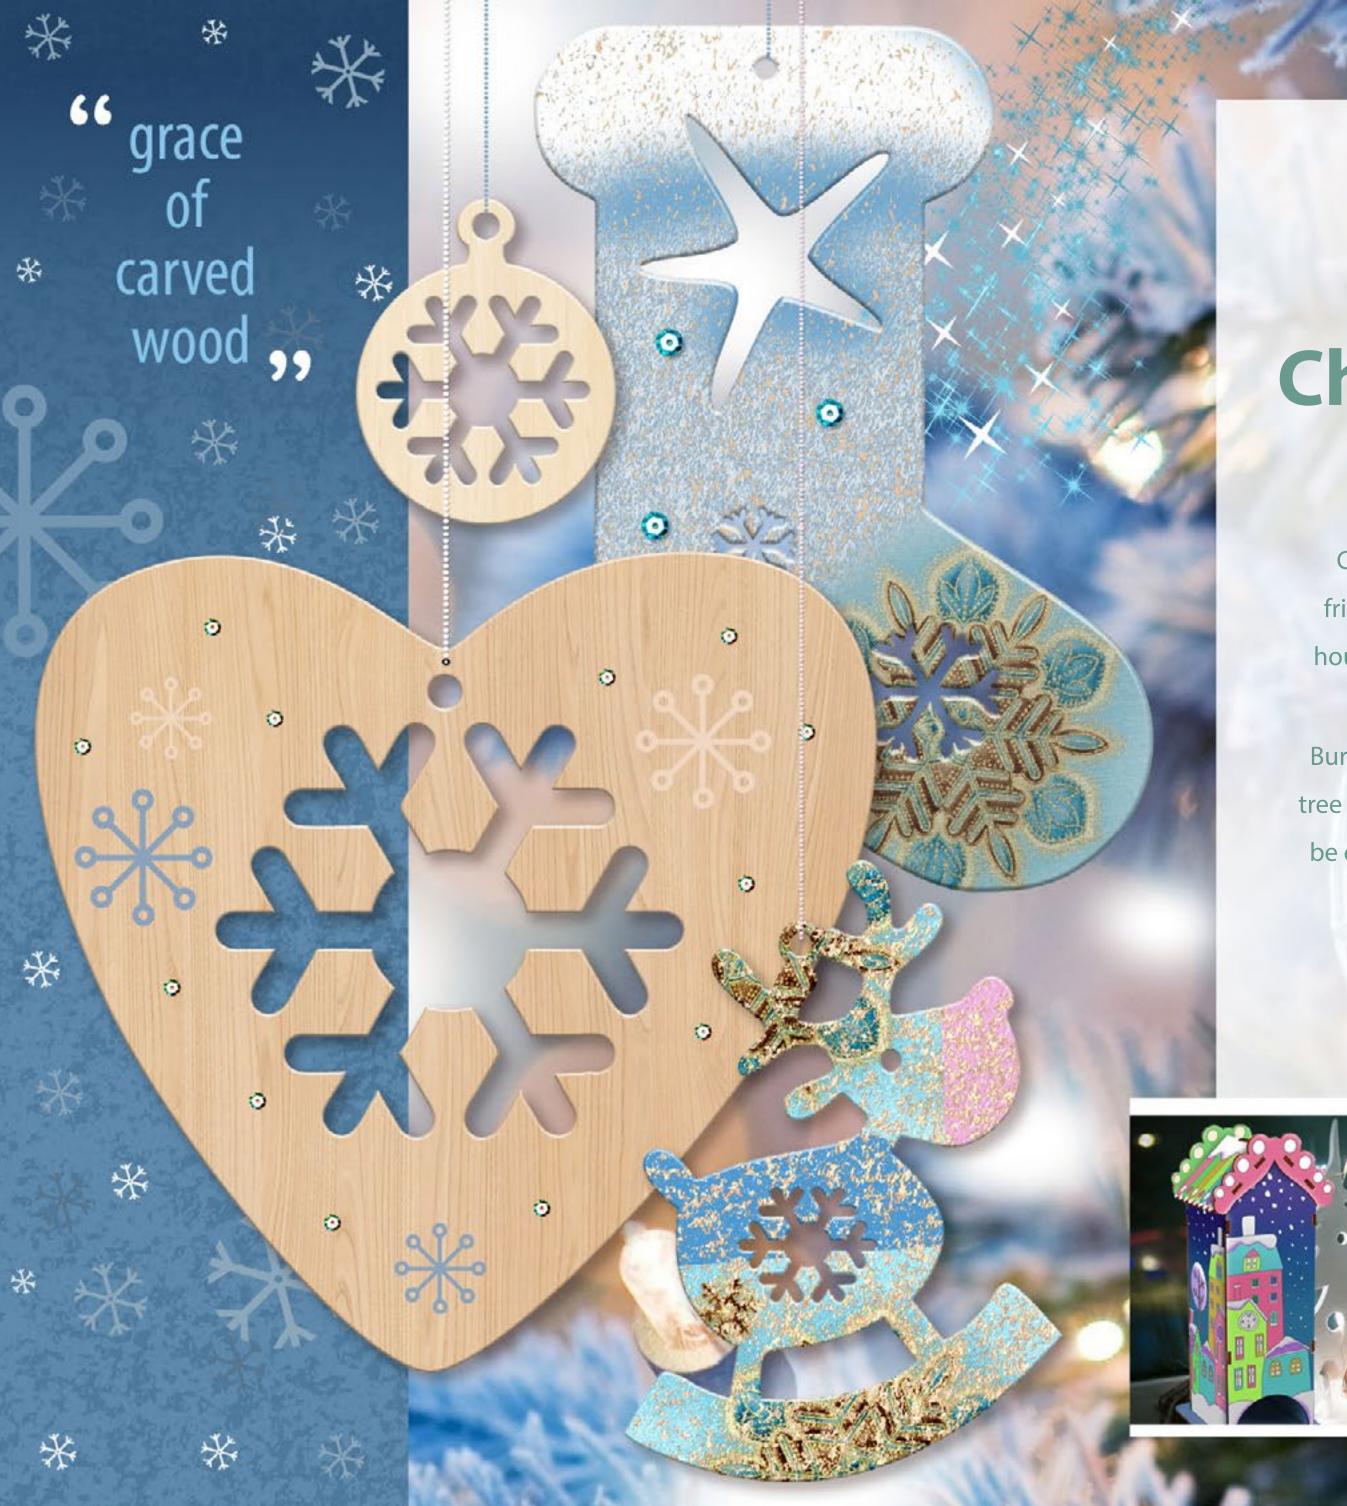

## Buntini Christmas-tree plywood pendants

Christmas is a special time of the year that brings all the family and friends together. During the Christmas season it is wonderful to pass houses with majestic trees. Putting decorations on a Christmas tree is a time-honored tradition for many households.

Buratini would like to offer wonderful plywood pendants for Christmastree decorating. Different forms and designs of pendants will allow you to be creative and choose a favorite theme that suits your decorating style and your family's personality.