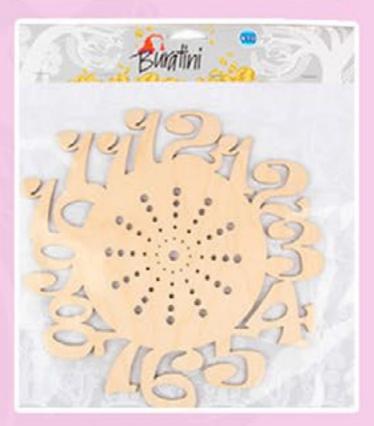

## 

**Article: DZ40034** 

medium height 20 mm. / thickness 3 mm.

12345 6789 101112

**Article: DZ40037** 

medium height 20 mm. / thickness 3 mm.

123456 78910 11 12

**Article: DZ40036** 

medium height 20 mm. / thickness 3 mm.

1 2 3 4 5 6
7 8 9 10
11 12

**Article: DZ40035** 

medium height 20 mm. / thickness 3 mm.

**Article: DZ40038** 

medium height 20 mm. / thickness 3 mm.

**Article: DZ40033** 