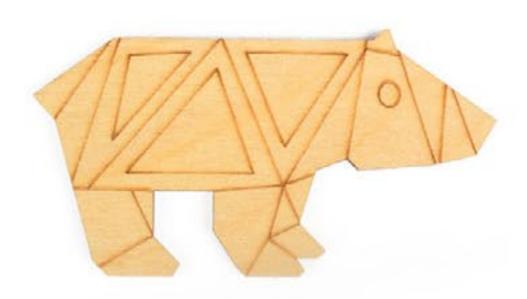

## Decorative forms in origami style

Origami styled decorative forms present a wooden incarnation of unique paper works that can be used as a wonderful decoration and unusual present for your family and friends.