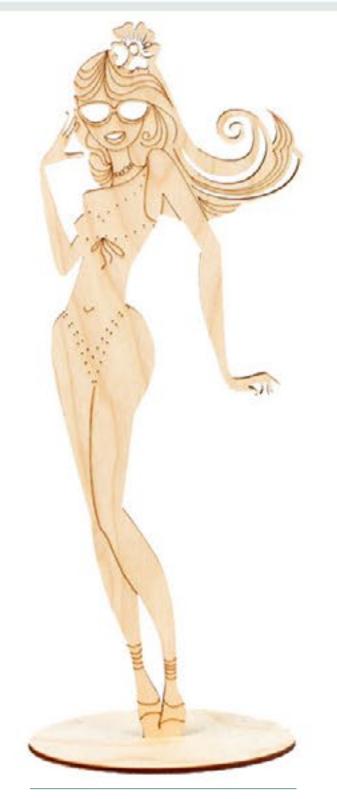

## **Assembly forms**

Woodworks will not only decorate your interior, but will serve you as an accessory in everyday life.

#### **Fret work**

Fret plywood forms look beautiful and stylish. They will be perfectly suitable to the decoration of a room, kitchen and any type of decor. RTO product range offers different forms on supports as well as pendants of various thematic scopes.

You can decorate your interior with a fret form without resort to its painting. Fret forms can be in ideal harmony with interior objects such as imitative candles, paintings and others. If desired, you can paint a form, glue paper or fabric applications on it as well as stick on it different sparkles or paillettes. Refined fretted decor is quite plentiful and the decoration of such forms will be fairly minimal.