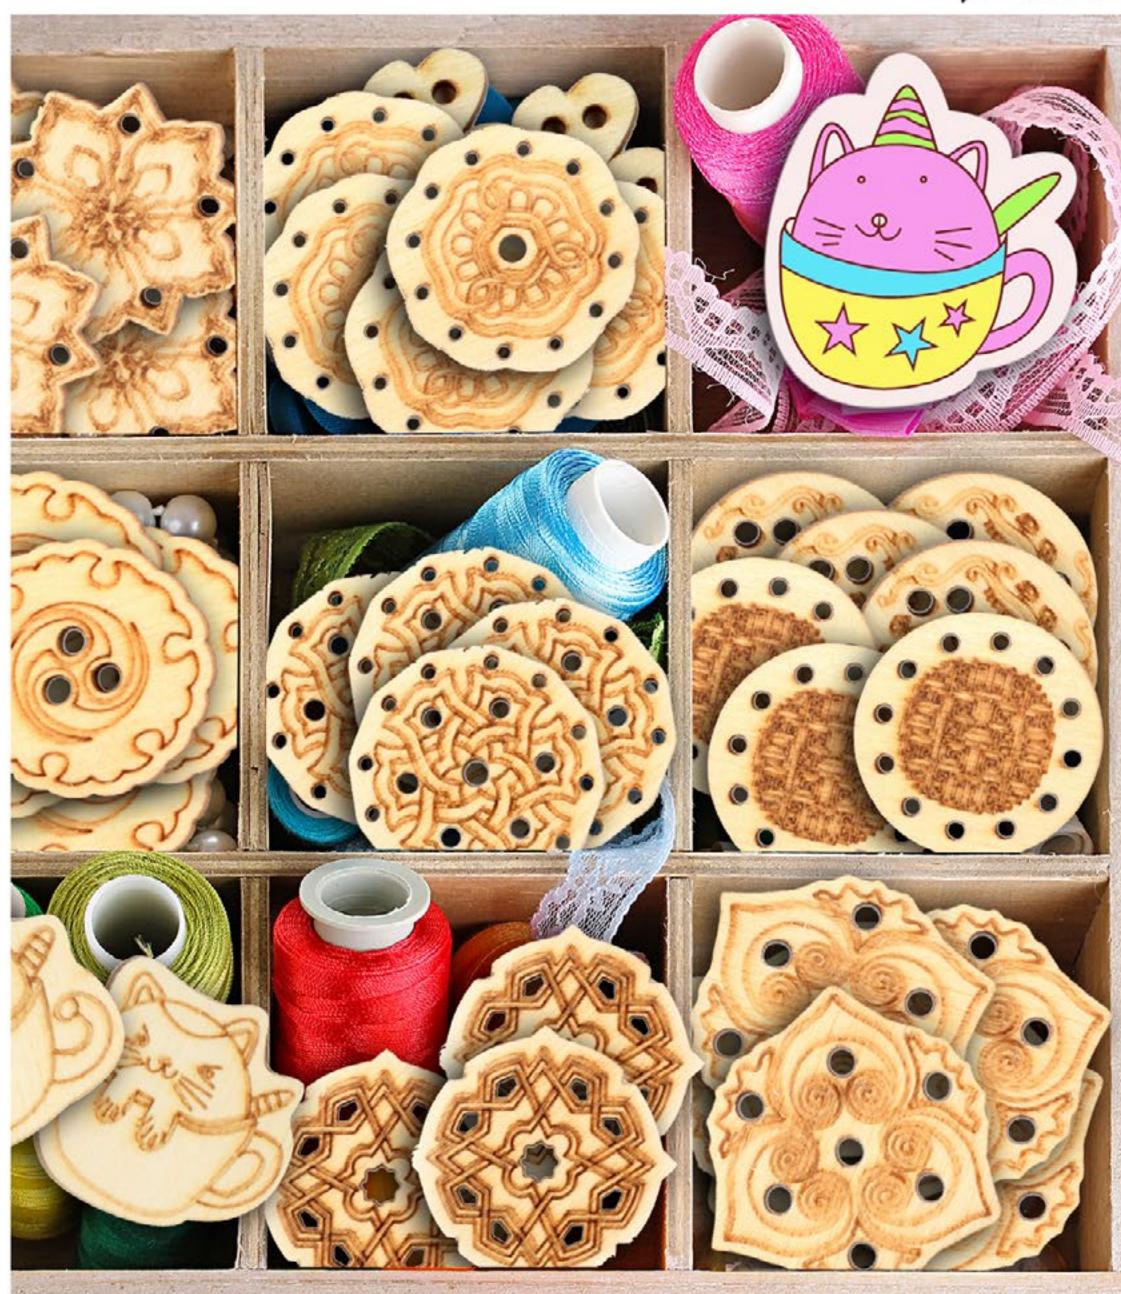

## **Organizers**

"Buratini" would like to present different organizers and bobbins for yarn spooling. Organizers - wooden forms for the embroidery, could be also a nice decoration for needlewoman's work table. You can always decorate a form at your discretion, if requested. Forms made specially for an organizer can be a simple decoration of your interior as well as an original gift to your handicrafts mate. Just get creative!

organizers and bobbins

Article: DZ31043

131,5\*150 mm./ thickness 3 mm.

Article: DZ31044

111\*180 mm. / thickness 3 mm.

**Article: DZ31046**114\*94 mm. / thickness 3 mm.

**Article: DZ31045**175\*130 mm. / thickness 3 mm.