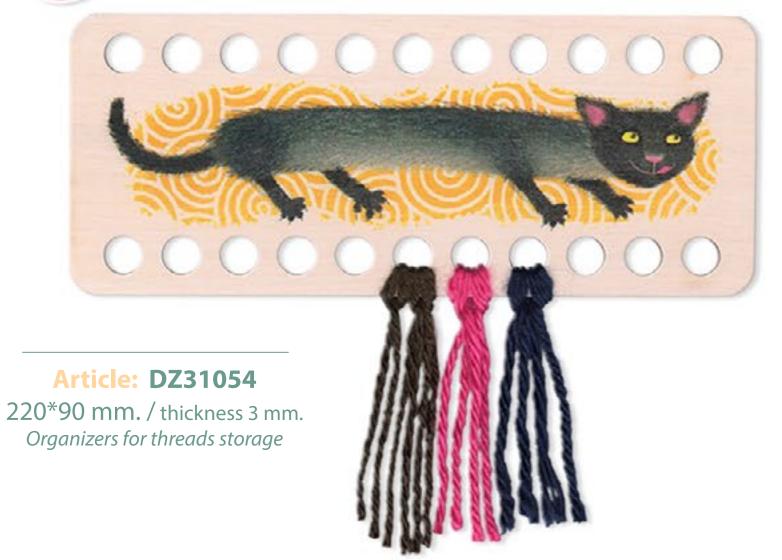

## **Organizers**

"Buratini" would like to present different organizers and bobbins for yarn spooling. Organizers - wooden forms for the embroidery, could be also a nice decoration for needlewoman's work table. You can always decorate a form at your discretion, if requested. Forms made specially for an organizer can be a simple decoration of your interior as well as an original gift to your handicrafts mate. Just get creative!

organizers and bobbins

Article: DZ31043

131,5\*150 mm./ thickness 3 mm.

Article: DZ31044

111\*180 mm. / thickness 3 mm.

**Article: DZ31046**114\*94 mm. / thickness 3 mm.

**Article: DZ31045**175\*130 mm. / thickness 3 mm.