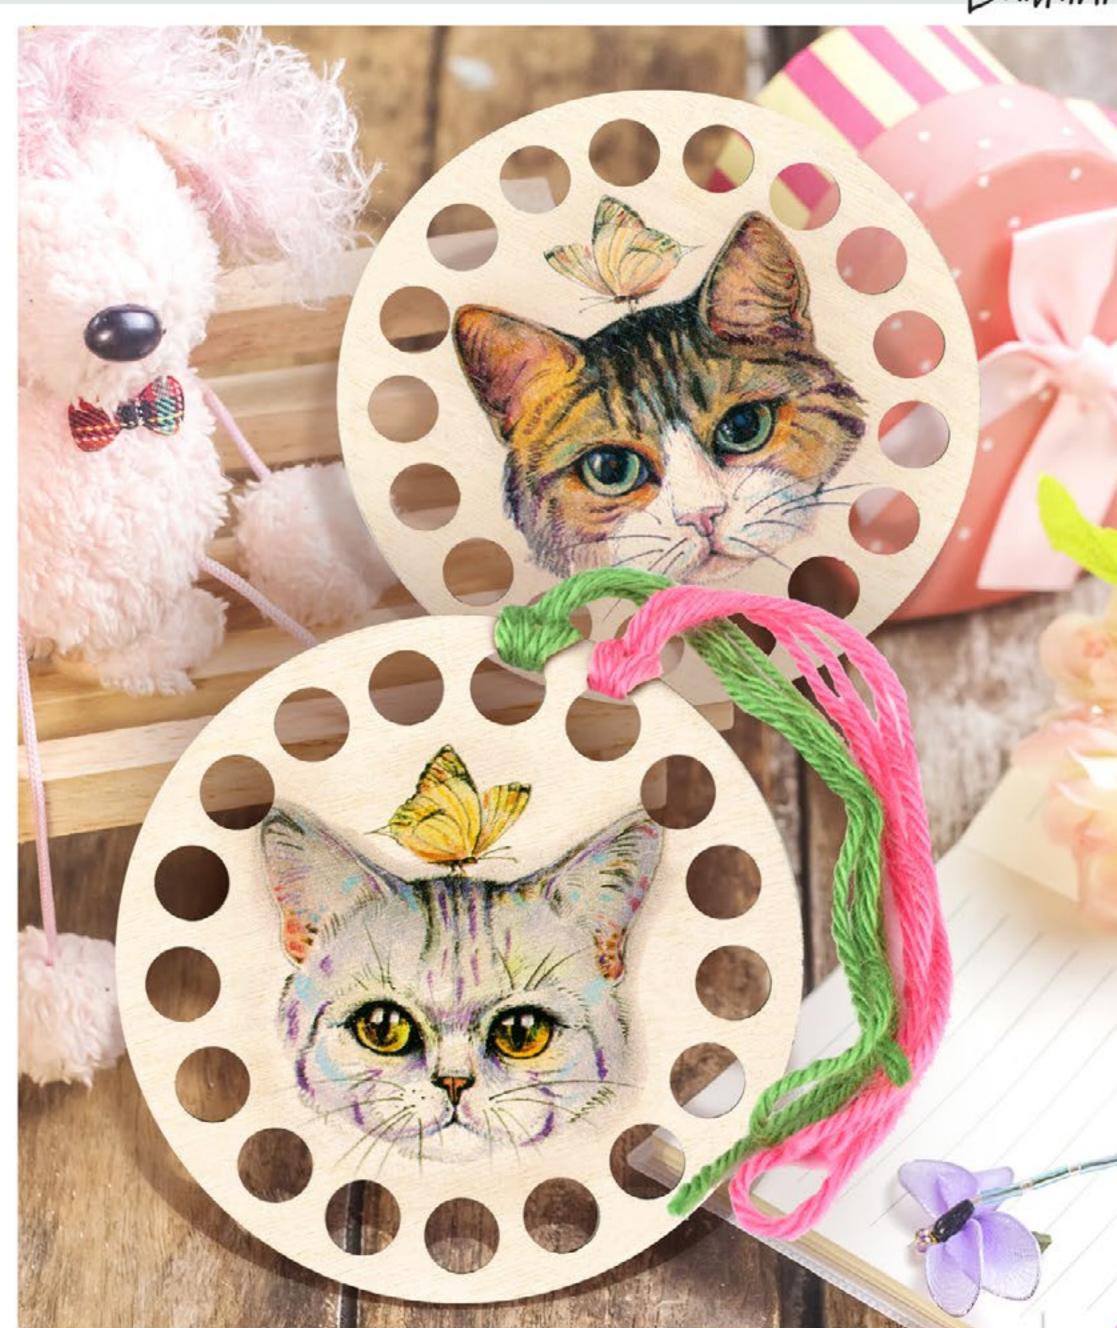

## **Organizers**

"Buratini" would like to present different organizers and bobbins for yarn spooling. Organizers - wooden forms for the embroidery, could be also a nice decoration for needlewoman's work table. You can always decorate a form at your discretion, if requested. Forms made specially for an organizer can be a simple decoration of your interior as well as an original gift to your handicrafts mate. Just get creative!

organizers and bobbins

Article: DZ31043

131,5\*150 mm./ thickness 3 mm.

Article: DZ31044

111\*180 mm. / thickness 3 mm.

**Article: DZ31046**114\*94 mm. / thickness 3 mm.

**Article: DZ31045**175\*130 mm. / thickness 3 mm.