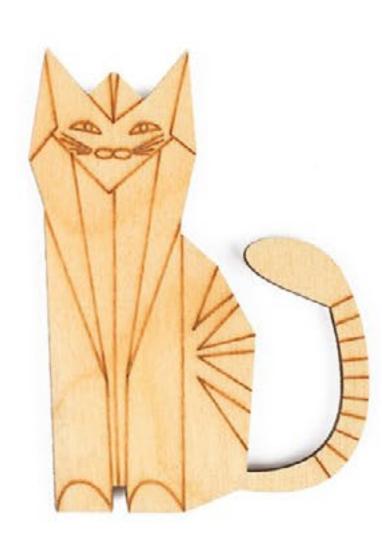

## Decorative forms in origami style

Origami styled decorative forms present a wooden incarnation of unique paper works that can be used as a wonderful decoration and unusual present for your family and friends.