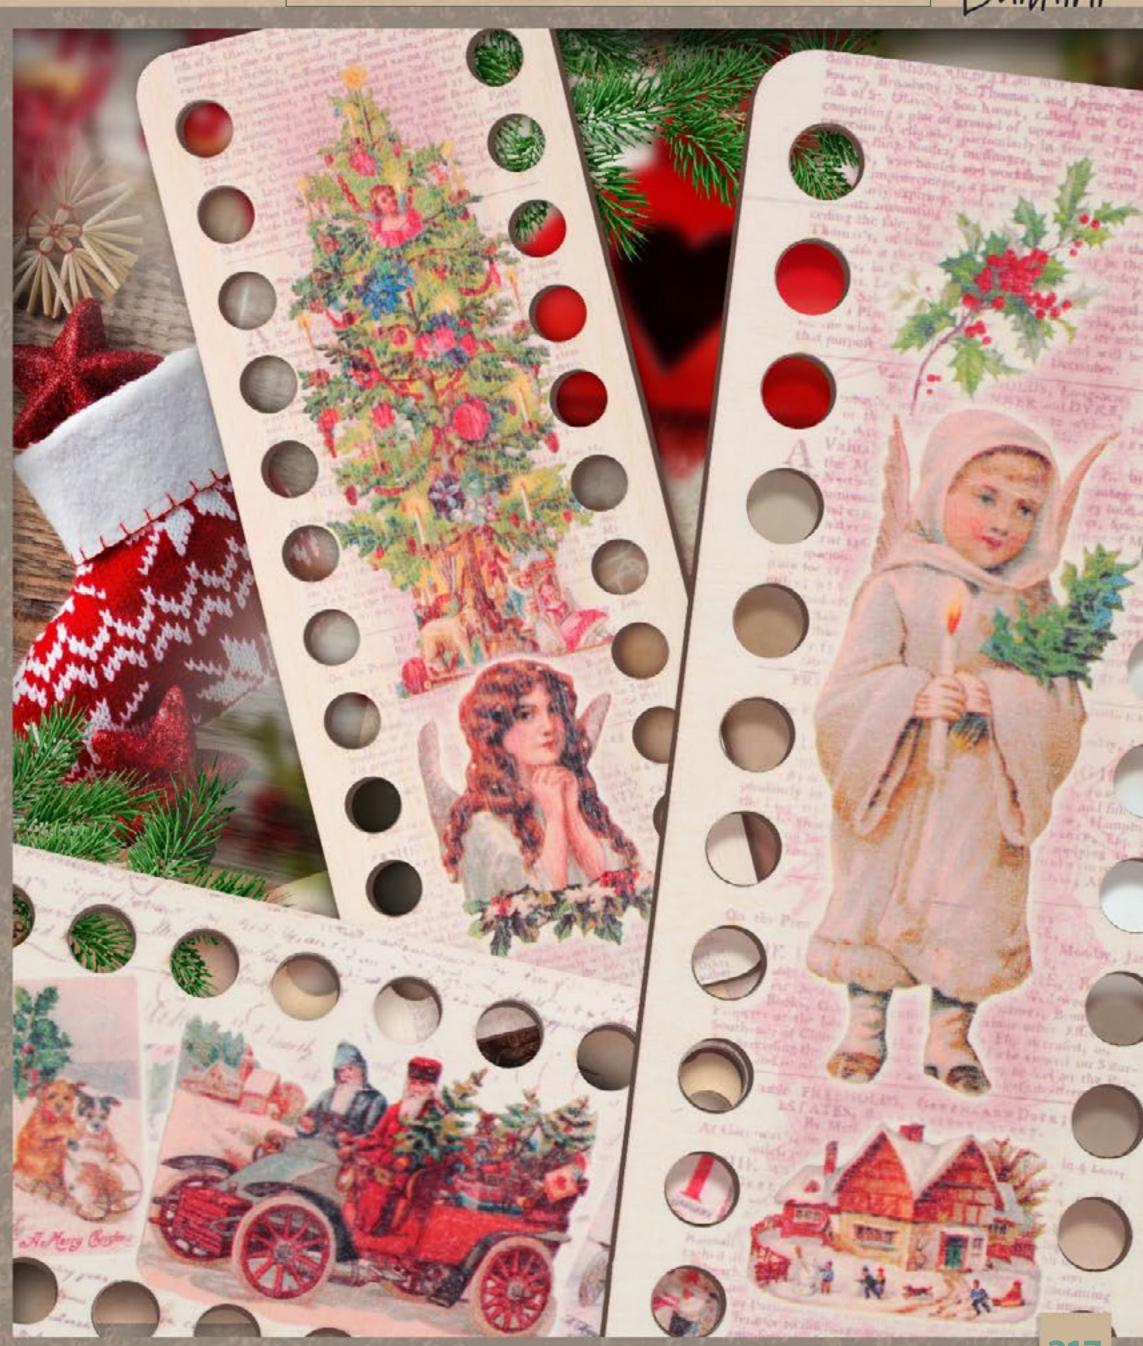

## Buntini Christmas-tree plywood pendants

Christmas is a special time of the year that brings all the family and friends together. During the Christmas season it is wonderful to pass houses with majestic trees. Putting decorations on a Christmas tree is a time-honored tradition for many households.

Buratini would like to offer wonderful plywood pendants for Christmastree decorating. Different forms and designs of pendants will allow you to be creative and choose a favorite theme that suits your decorating style and your family's personality.