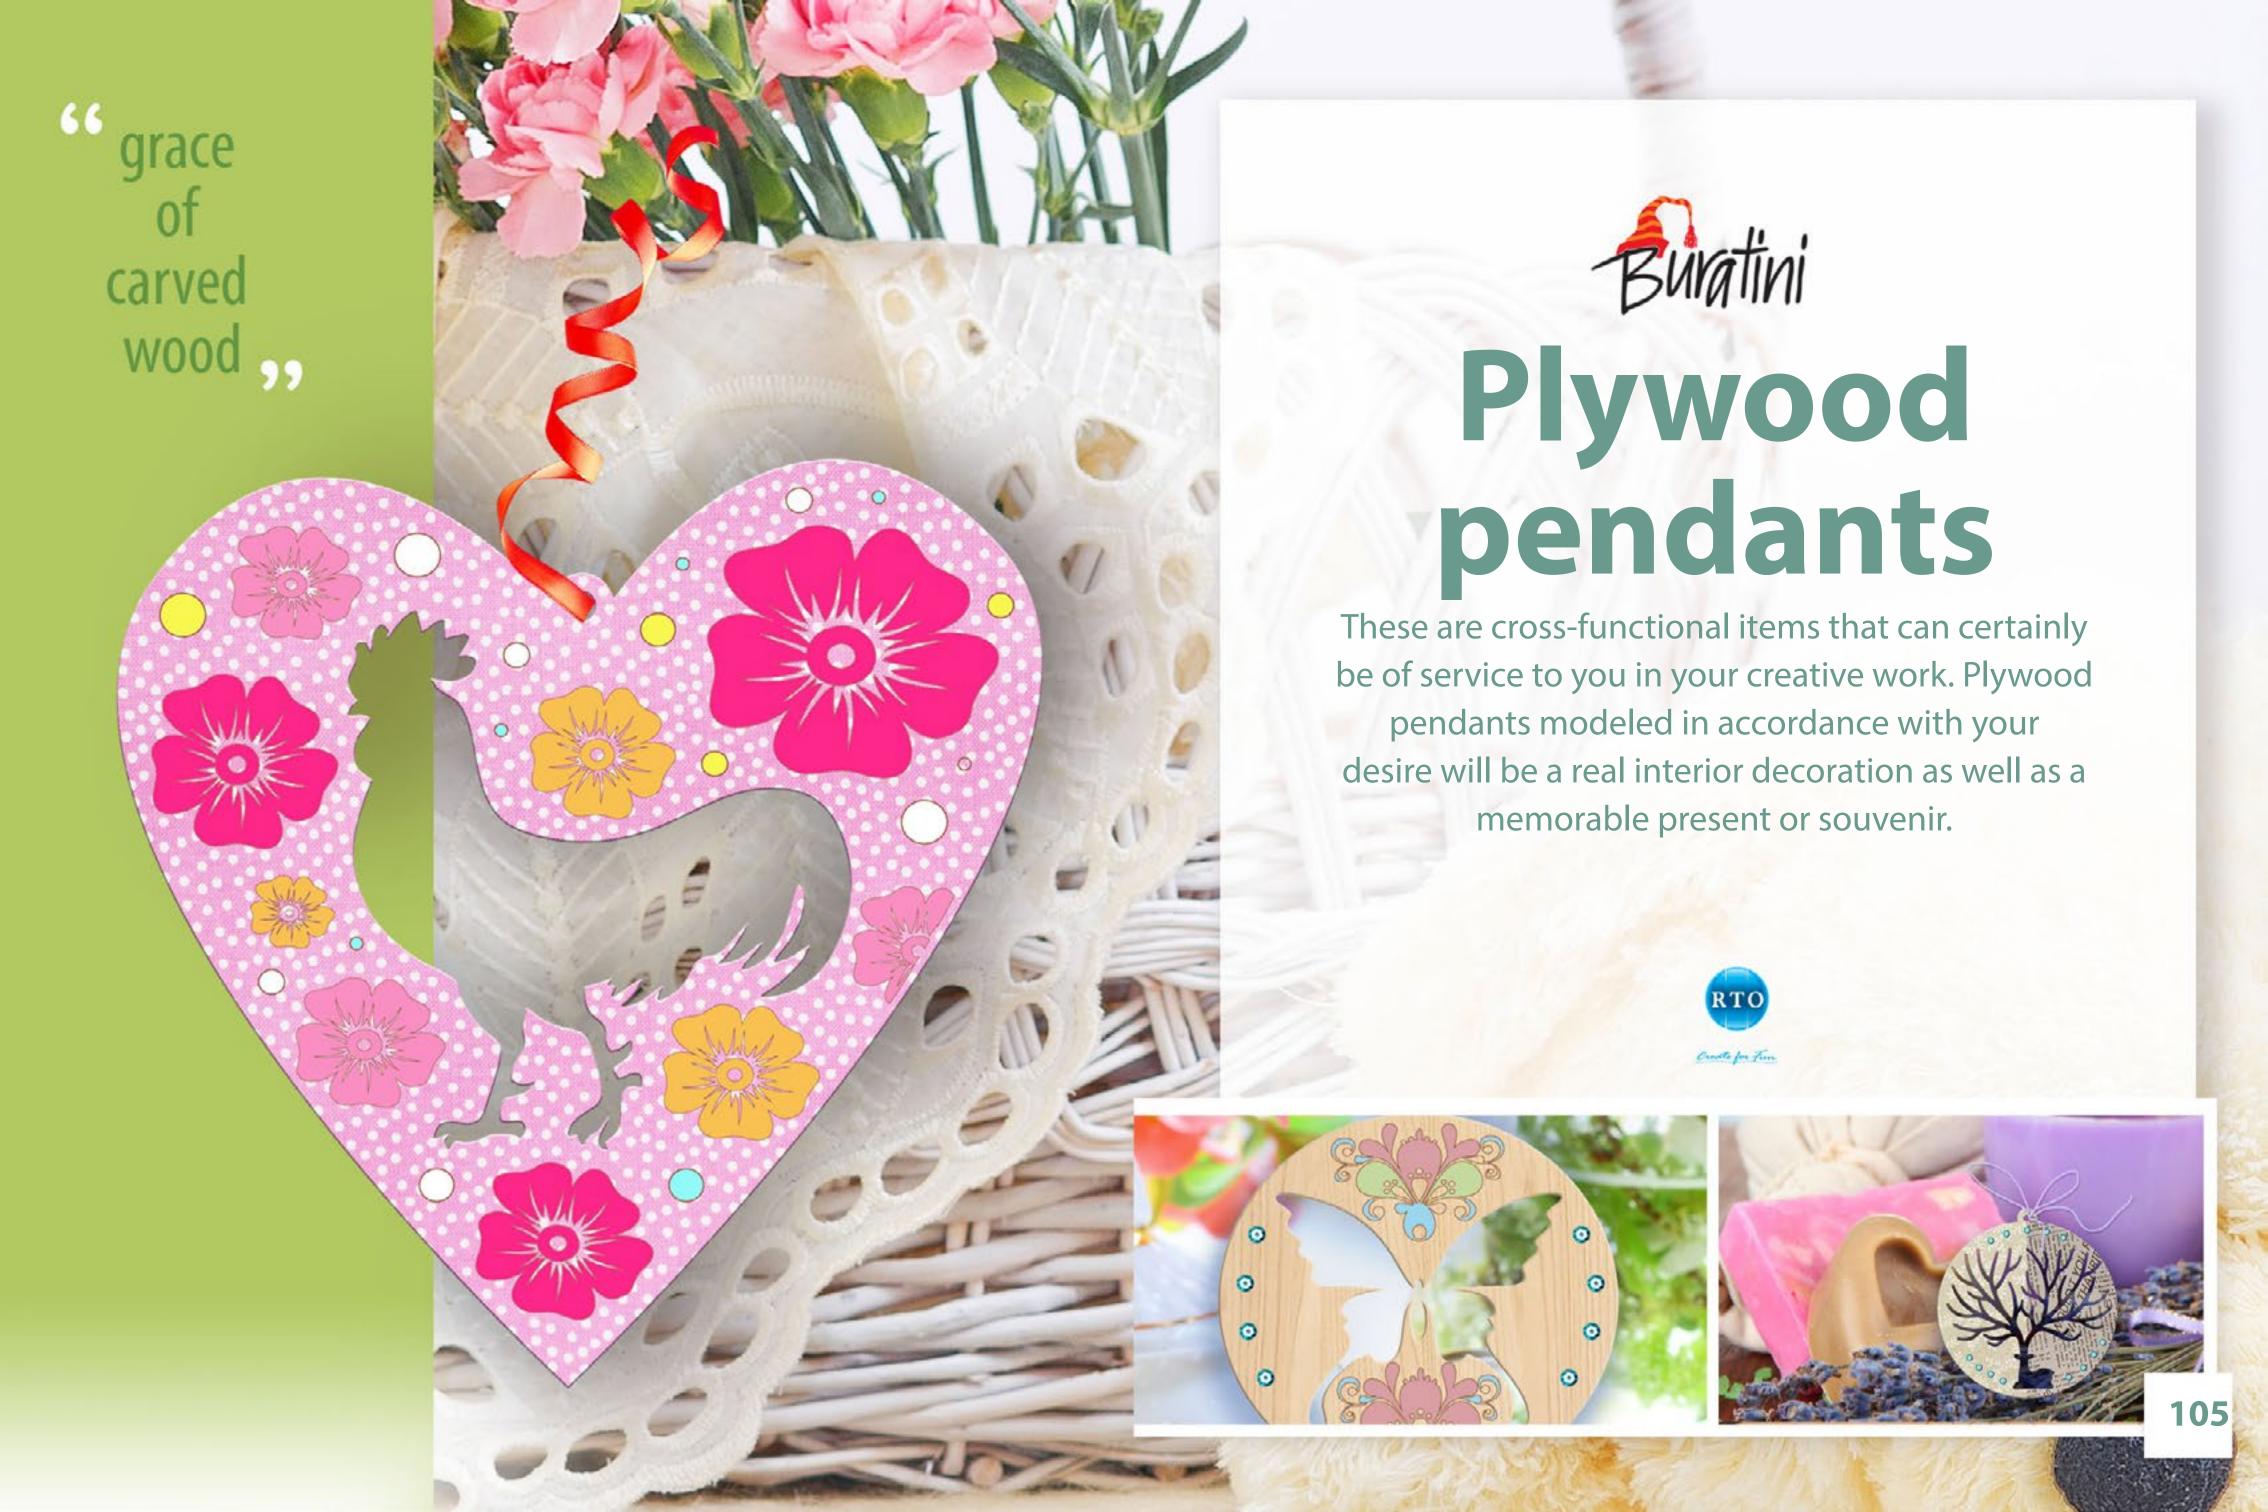

## Buntini Christmas-tree plywood pendants

Christmas is a special time of the year that brings all the family and friends together. During the Christmas season it is wonderful to pass houses with majestic trees. Putting decorations on a Christmas tree is a time-honored tradition for many households.

Buratini would like to offer wonderful plywood pendants for Christmastree decorating. Different forms and designs of pendants will allow you to be creative and choose a favorite theme that suits your decorating style and your family's personality.