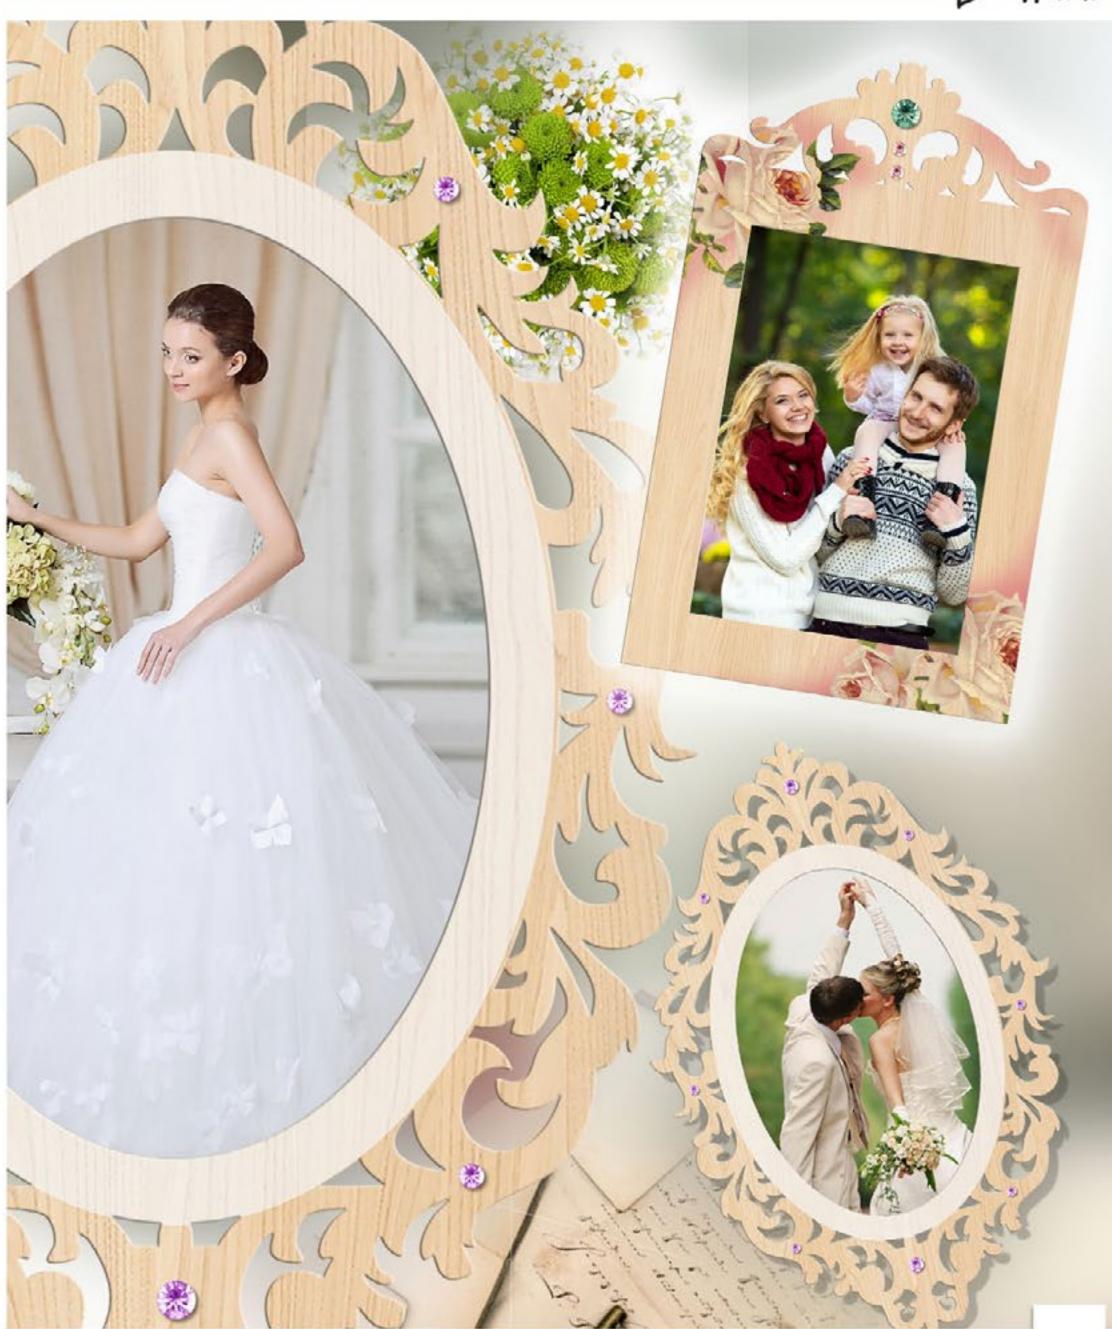

#### **Fret work**

Fret plywood forms look beautiful and stylish. They will be perfectly suitable to the decoration of a room, kitchen and any type of decor. RTO product range offers different forms on supports as well as pendants of various thematic scopes.

You can decorate your interior with a fret form without resort to its painting. Fret forms can be in ideal harmony with interior objects such as imitative candles, paintings and others. If desired, you can paint a form, glue paper or fabric applications on it as well as stick on it different sparkles or paillettes. Refined fretted decor is quite plentiful and the decoration of such forms will be fairly minimal.