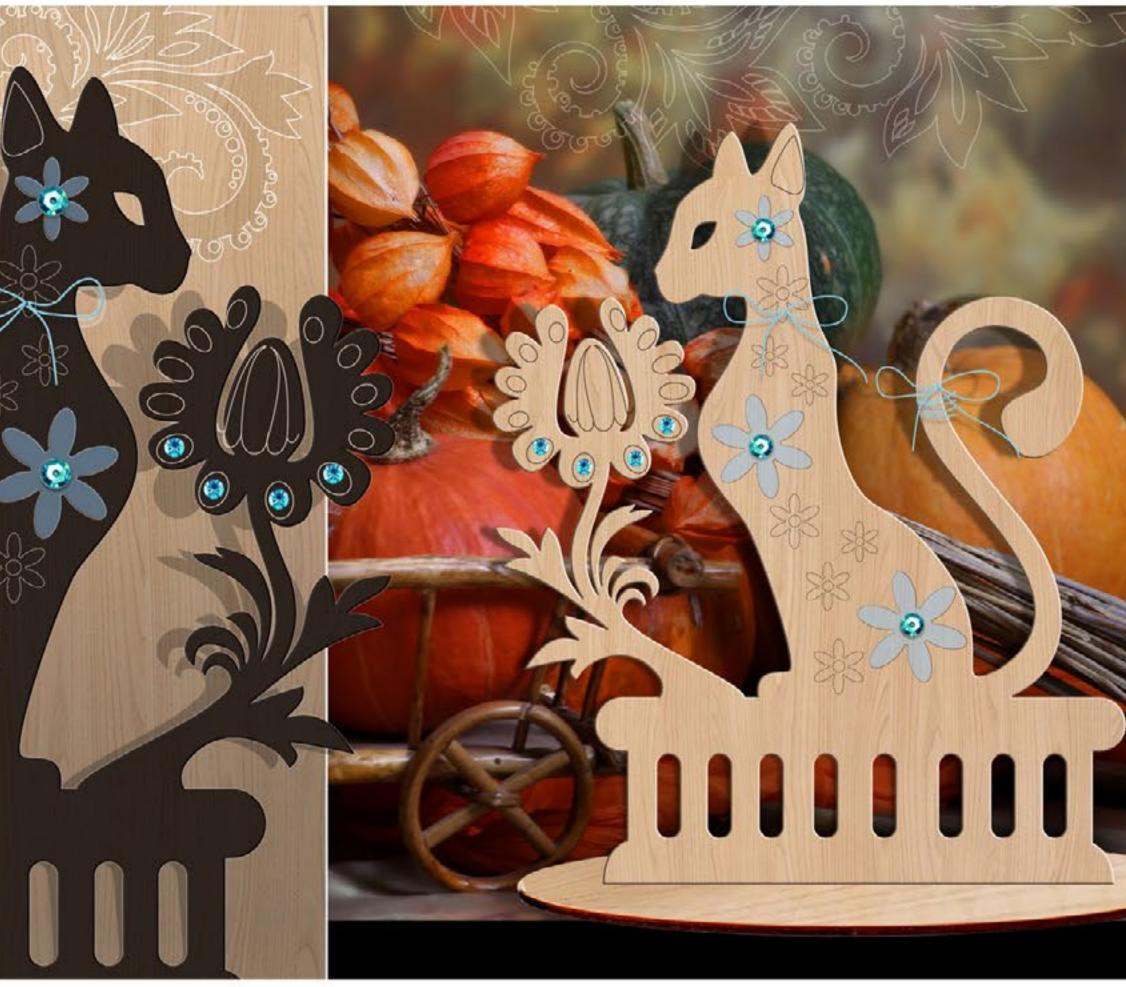

## Plywood forms for decoupage and painting – cats

Cat-type fragrant figurines look really beautiful. Such a plywood form will fit into every interior. You just need to paint it with proper colour. You can present this hand-made cat to your friends and family. It will adorn your home and make it more cozy and ornate.