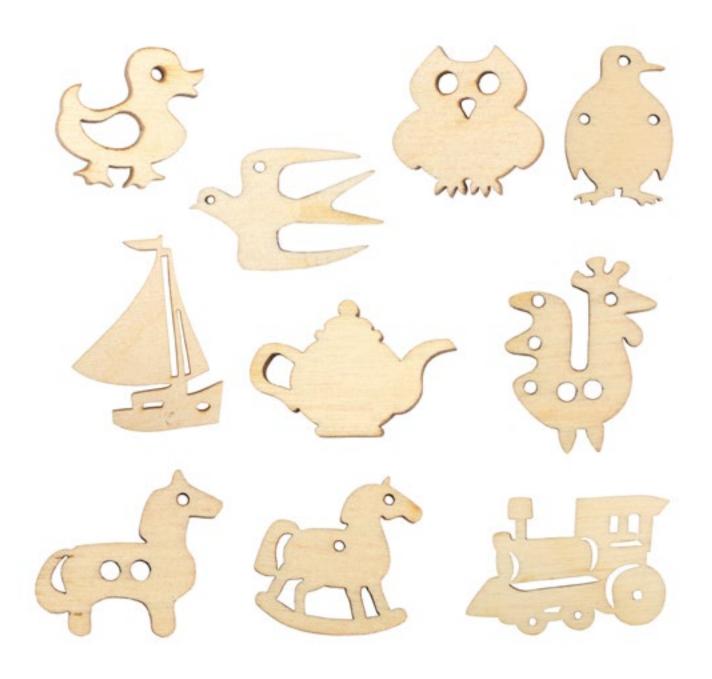

#### **Fret work**

Fret plywood forms look beautiful and stylish. They will be perfectly suitable to the decoration of a room, kitchen and any type of decor. RTO product range offers different forms on supports as well as pendants of various thematic scopes.

You can decorate your interior with a fret form without resort to its painting. Fret forms can be in ideal harmony with interior objects such as imitative candles, paintings and others. If desired, you can paint a form, glue paper or fabric applications on it as well as stick on it different sparkles or paillettes. Refined fretted decor is quite plentiful and the decoration of such forms will be fairly minimal.