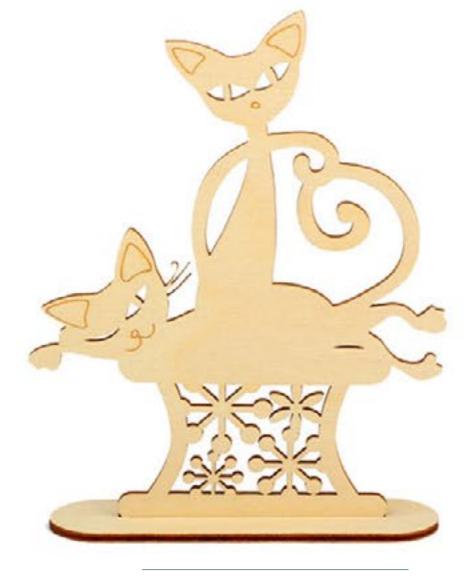

## Plywood forms for decoupage and painting – cats

Cat-type fragrant figurines look really beautiful. Such a plywood form will fit into every interior. You just need to paint it with proper colour. You can present this hand-made cat to your friends and family. It will adorn your home and make it more cozy and ornate.