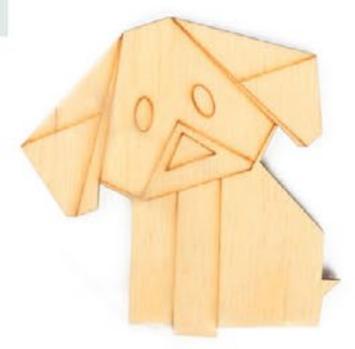

## Decorative forms in origami style

Origami styled decorative forms present a wooden incarnation of unique paper works that can be used as a wonderful decoration and unusual present for your family and friends.