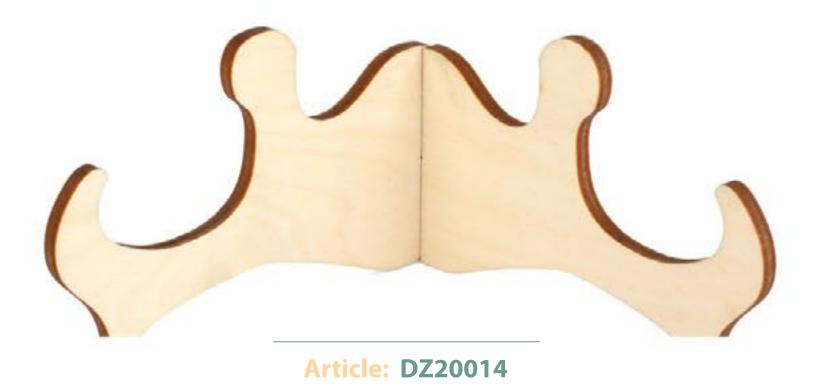

Article: DZ00026
120\*85 mm. / thickness 3 mm.

Article: DZ00023
110\*90 mm. / thickness 3 mm.

Article: DZ00024 80\*60 mm. / thickness 3 mm.

Article: DZ00022
110\*60 mm. / thickness 3 mm.

Article: DZ00014

**Article: DZ00001**150\*210 mm. / thickness 6 mm.