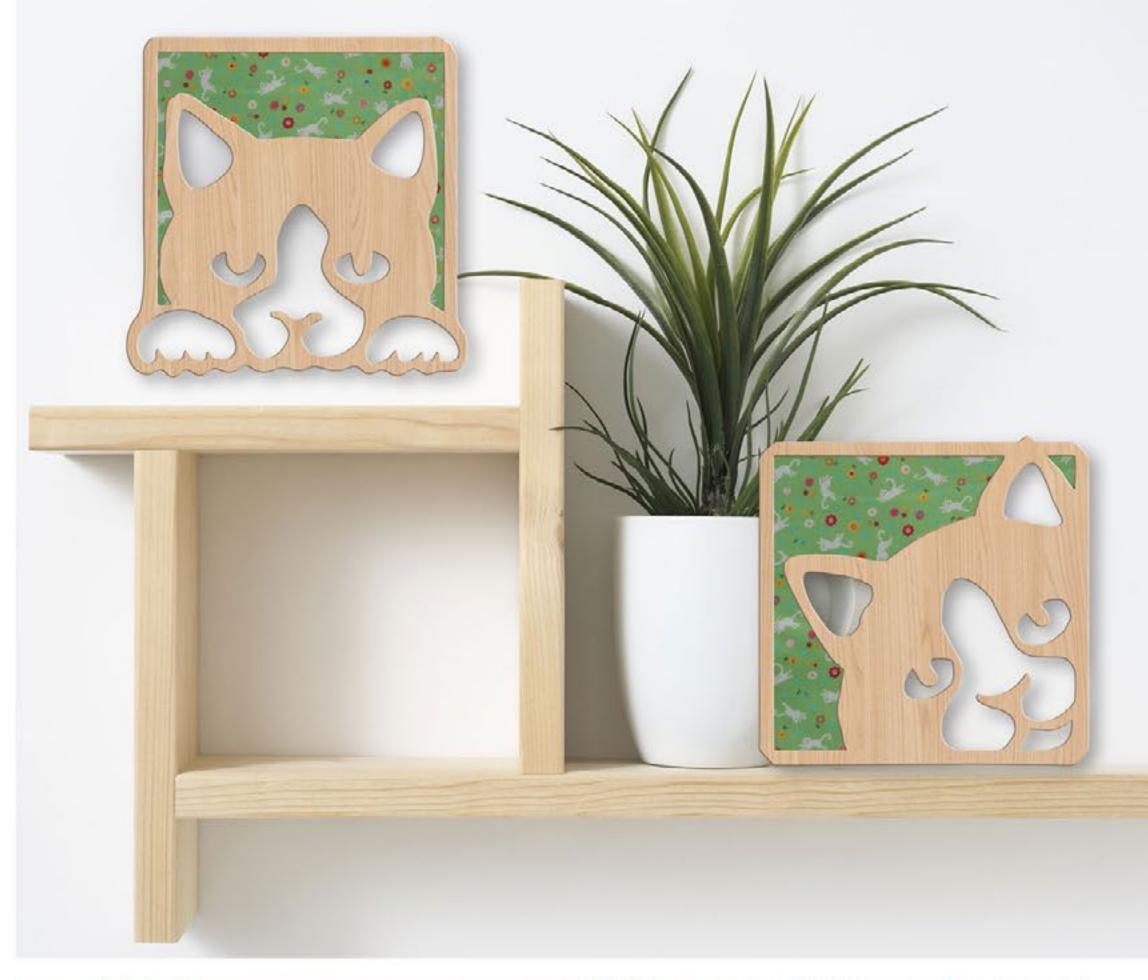

## Plywood forms for decoupage and painting – cats

Cat-type fragrant figurines look really beautiful. Such a plywood form will fit into every interior. You just need to paint it with proper colour. You can present this hand-made cat to your friends and family. It will adorn your home and make it more cozy and ornate.