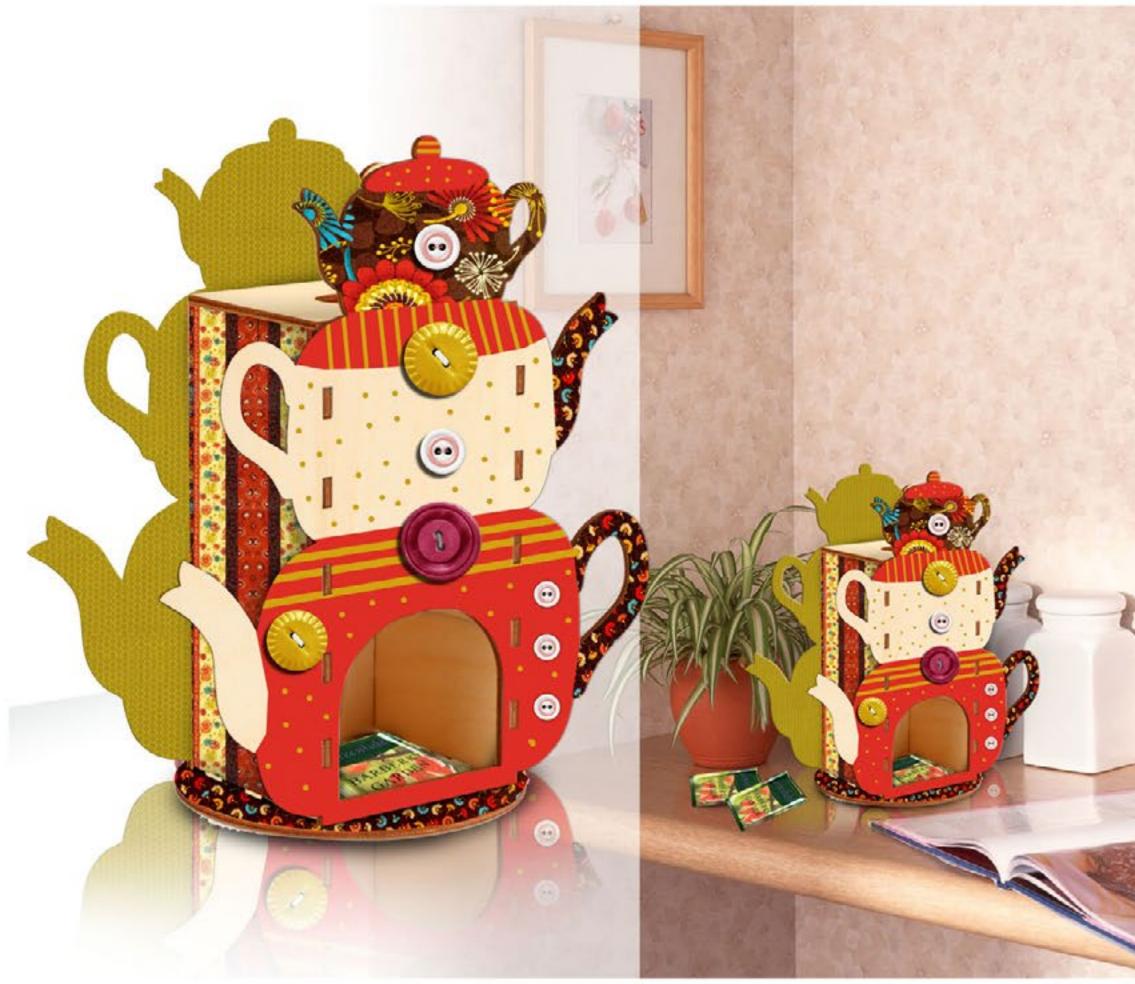

# Buntini Tealodges

Decorative lodges for tea bags storage will be a wonderful gift and useful decoration for your kitchen. Plywood form can be decorated by painting and made in decoupage technique.

**Article: DZ20006** 100\*260\*110 mm. / thickness 3 mm.