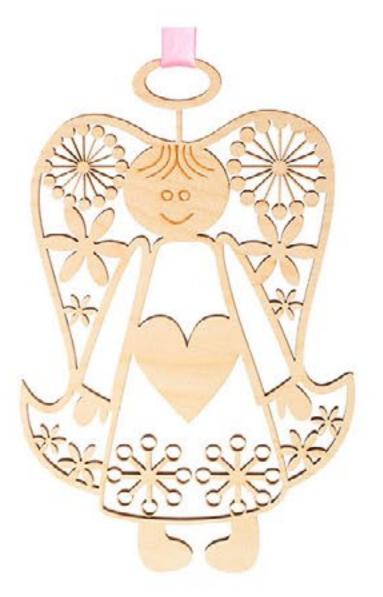

## Plywood forms for decoupage and painting – angel

Angels made from plywood are of a high quality, with plane surface, properly polished and ready for decoration using decoupage and painting. It is an excellent material for children's crafts. Ready-made work will bring joy to you and will serve as an original and exclusive present for your family and friends. Angels can be used in scrapbooking and as an accessory for dolls sewed by you.