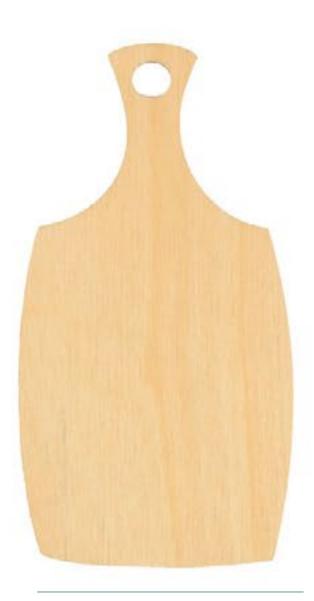

"Buratini" range also offers such forms as pendants, supports, round forms, carving boards and decorative forms. High quality of plywood material and its processing will allow you to reach a maximum effect of decor and bring joy to those around you. Choosing a form form and design, you can implement all of your brightest creative fantasies: painting, decorating with mosaic, paillettes, bands or beads.