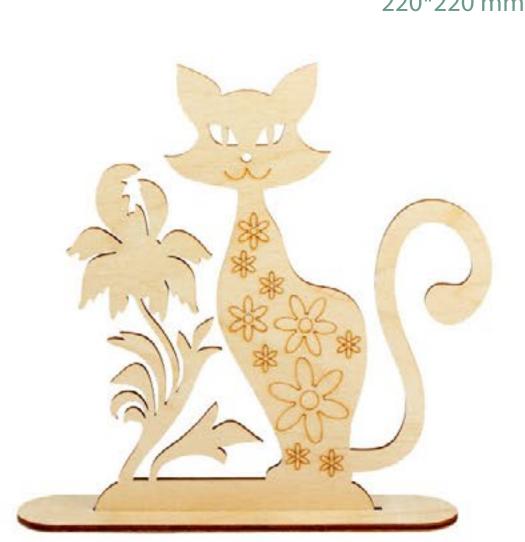

## Plywood forms for decoupage and painting – cats

Cat-type fragrant figurines look really beautiful. Such a plywood form will fit into every interior. You just need to paint it with proper colour. You can present this hand-made cat to your friends and family. It will adorn your home and make it more cozy and ornate.