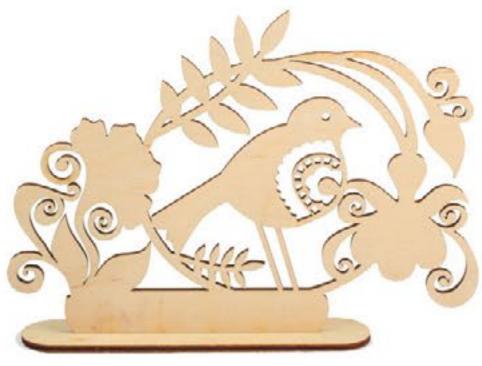

## **Assembly forms**

Woodworks will not only decorate your interior, but will serve you as an accessory in everyday life.

#### **Fret work**

Fret plywood forms look beautiful and stylish. They will be perfectly suitable to the decoration of a room, kitchen and any type of decor. RTO product range offers different forms on supports as well as pendants of various thematic scopes.

You can decorate your interior with a fret form without resort to its painting. Fret forms can be in ideal harmony with interior objects such as imitative candles, paintings and others. If desired, you can paint a form, glue paper or fabric applications on it as well as stick on it different sparkles or paillettes. Refined fretted decor is quite plentiful and the decoration of such forms will be fairly minimal.