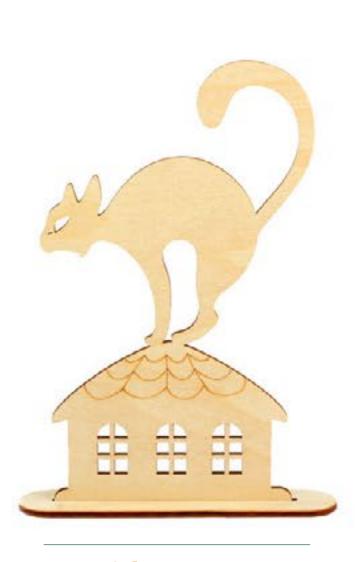

## Plywood forms for decoupage and painting – cats

Cat-type fragrant figurines look really beautiful. Such a plywood form will fit into every interior. You just need to paint it with proper colour. You can present this hand-made cat to your friends and family. It will adorn your home and make it more cozy and ornate.