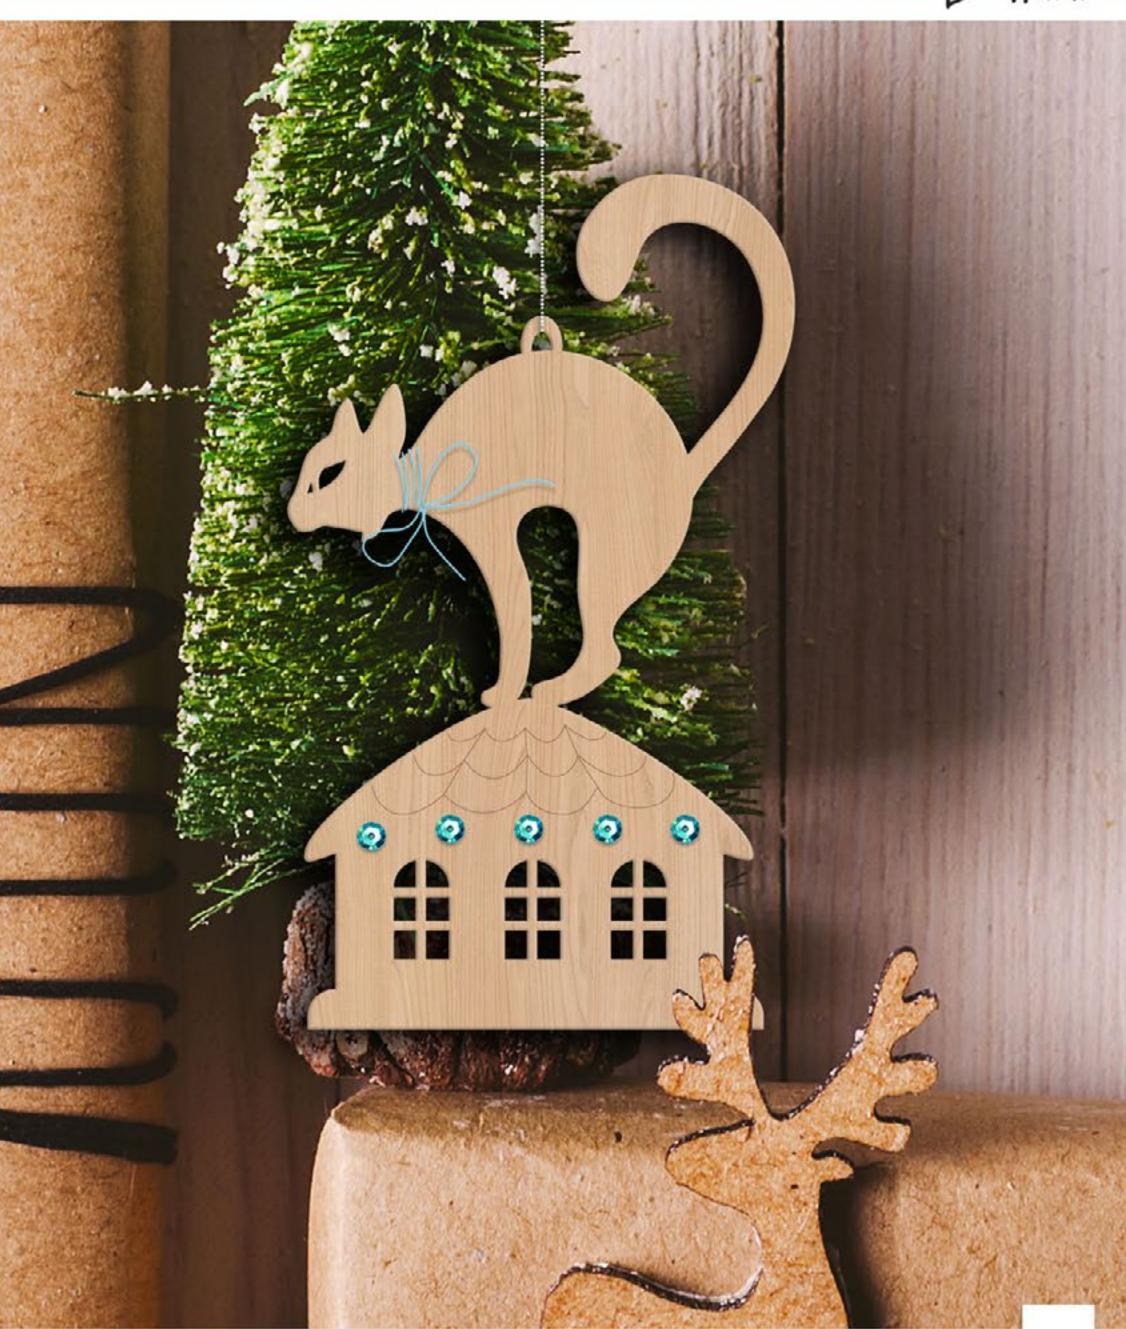

## Plywood forms for decoupage and painting – cats

Cat-type fragrant figurines look really beautiful. Such a plywood form will fit into every interior. You just need to paint it with proper colour. You can present this hand-made cat to your friends and family. It will adorn your home and make it more cozy and ornate.

## Buntini Christmas-tree plywood pendants

Christmas is a special time of the year that brings all the family and friends together. During the Christmas season it is wonderful to pass houses with majestic trees. Putting decorations on a Christmas tree is a time-honored tradition for many households.

Buratini would like to offer wonderful plywood pendants for Christmastree decorating. Different forms and designs of pendants will allow you to be creative and choose a favorite theme that suits your decorating style and your family's personality.