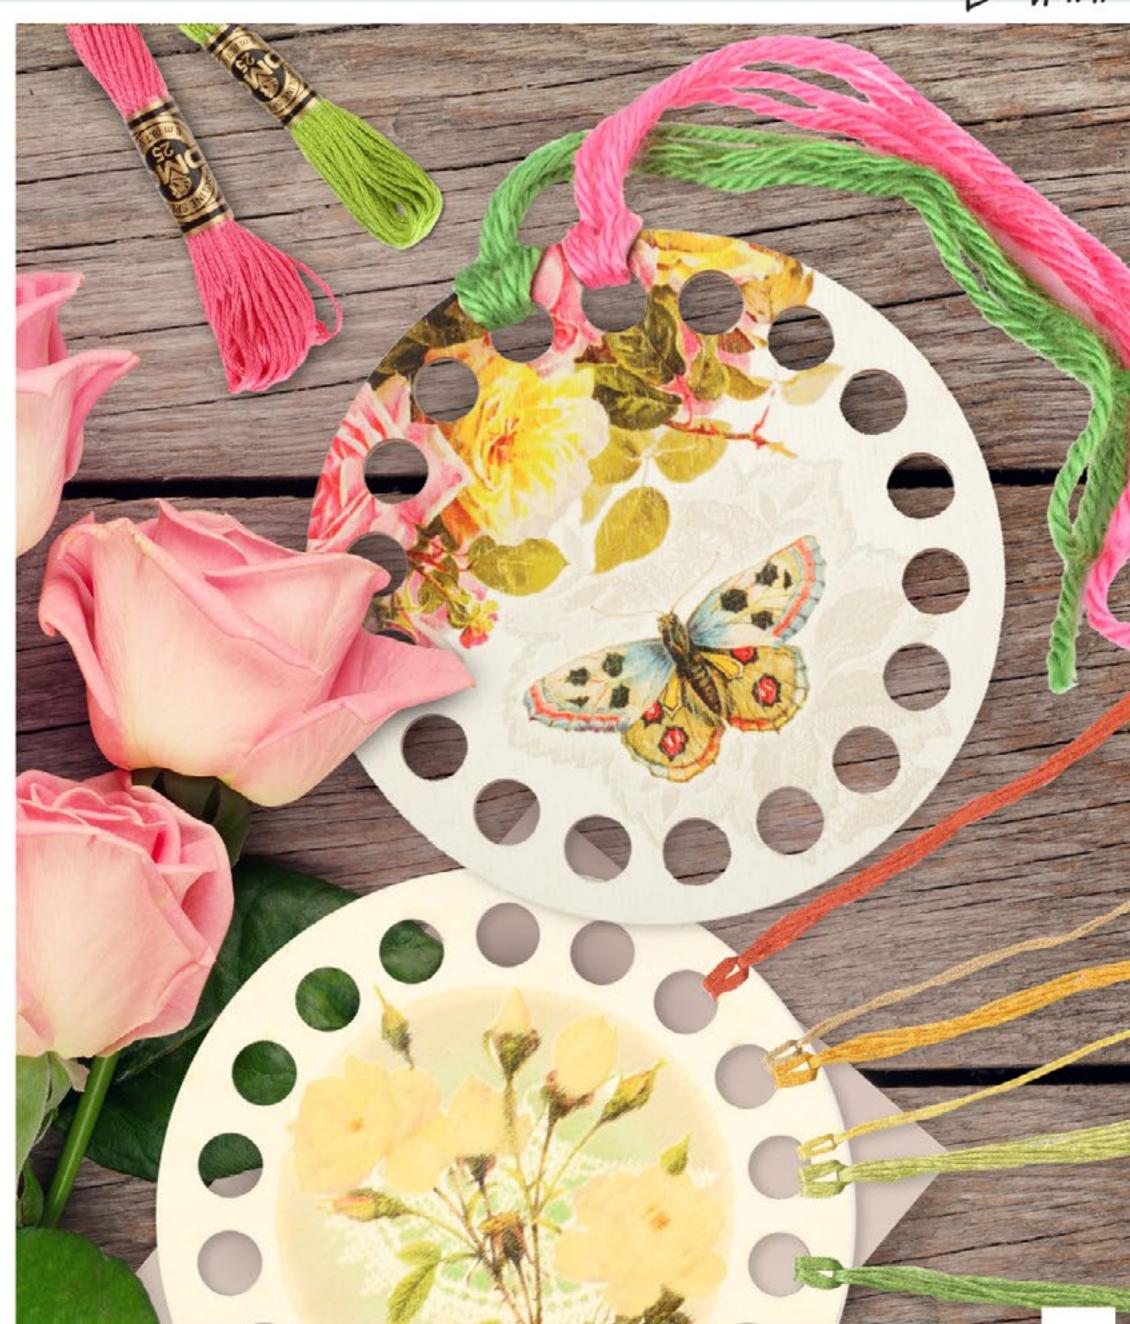

## **Organizers**

"Buratini" would like to present different organizers and bobbins for yarn spooling. Organizers - wooden forms for the embroidery, could be also a nice decoration for needlewoman's work table. You can always decorate a form at your discretion, if requested. Forms made specially for an organizer can be a simple decoration of your interior as well as an original gift to your handicrafts mate. Just get creative!

organizers and bobbins

Article: DZ31043

131,5\*150 mm./ thickness 3 mm.

Article: DZ31044

111\*180 mm. / thickness 3 mm.

**Article: DZ31046**114\*94 mm. / thickness 3 mm.

**Article: DZ31045**175\*130 mm. / thickness 3 mm.