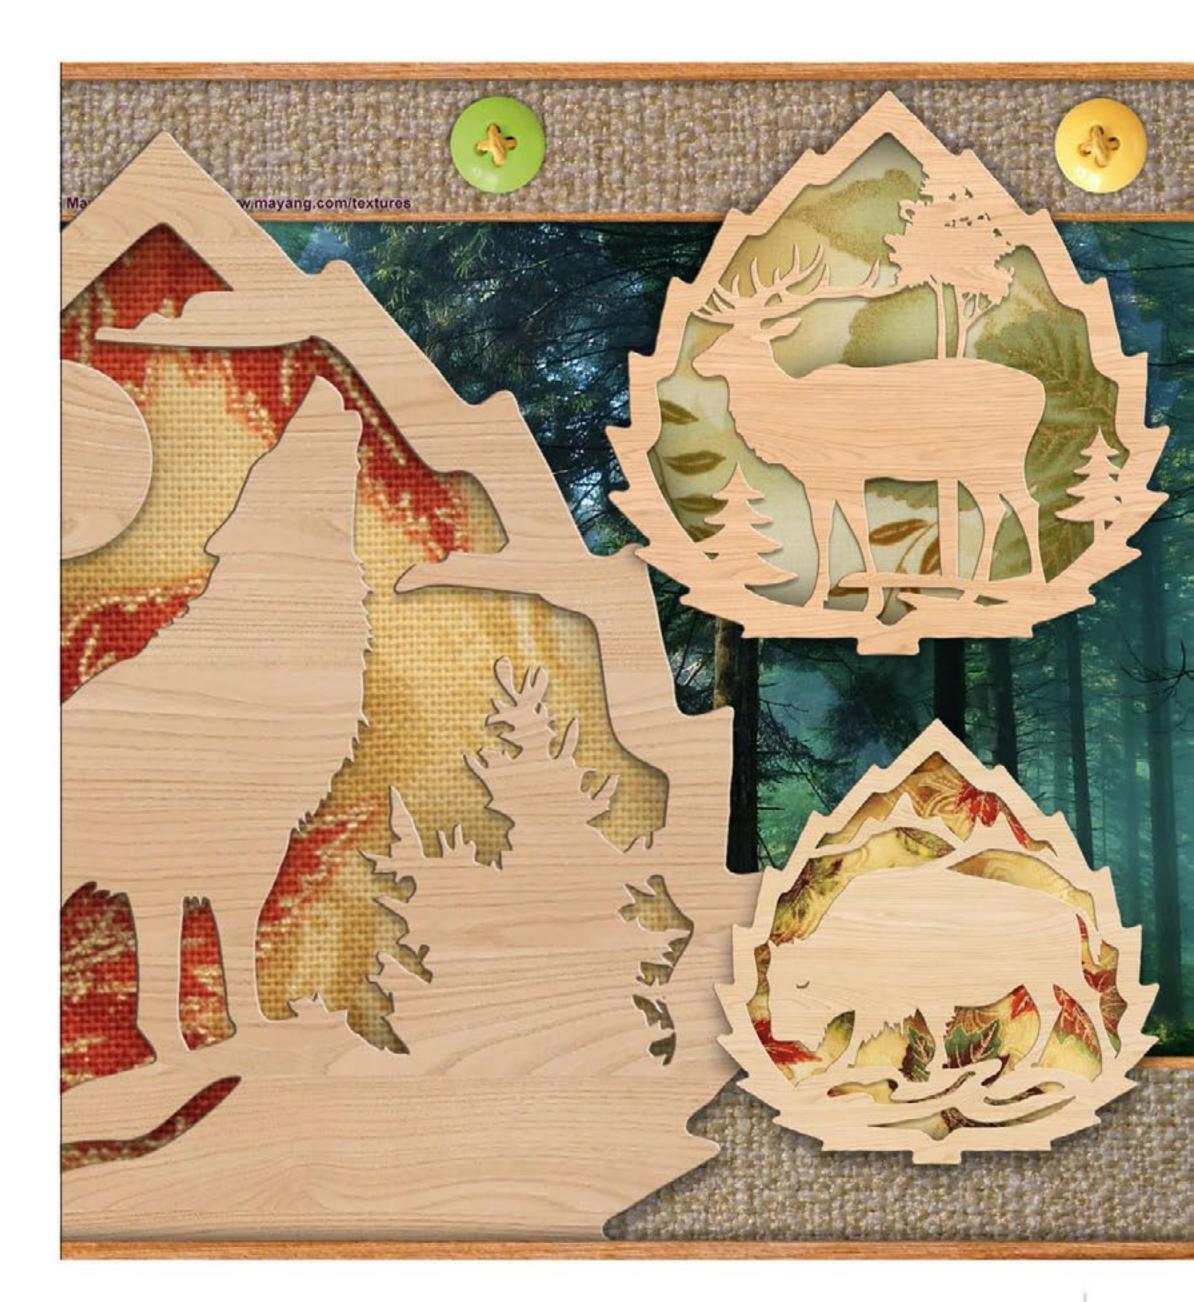

#### **Fret work**

Fret plywood forms look beautiful and stylish. They will be perfectly suitable to the decoration of a room, kitchen and any type of decor. RTO product range offers different forms on supports as well as pendants of various thematic scopes.

You can decorate your interior with a fret form without resort to its painting. Fret forms can be in ideal harmony with interior objects such as imitative candles, paintings and others. If desired, you can paint a form, glue paper or fabric applications on it as well as stick on it different sparkles or paillettes. Refined fretted decor is quite plentiful and the decoration of such forms will be fairly minimal.