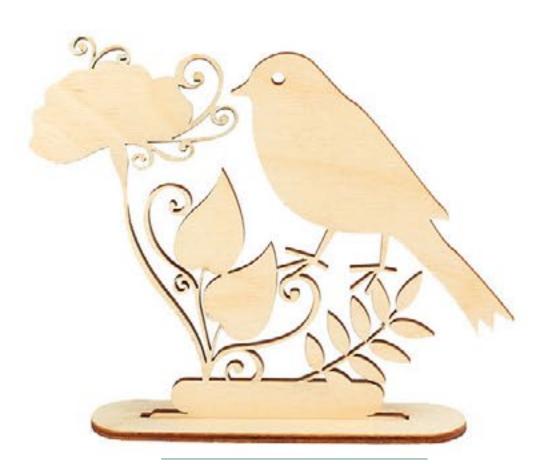

## **Assembly forms**

Woodworks will not only decorate your interior, but will serve you as an accessory in everyday life.

#### **Fret work**

Fret plywood forms look beautiful and stylish. They will be perfectly suitable to the decoration of a room, kitchen and any type of decor. RTO product range offers different forms on supports as well as pendants of various thematic scopes.

You can decorate your interior with a fret form without resort to its painting. Fret forms can be in ideal harmony with interior objects such as imitative candles, paintings and others. If desired, you can paint a form, glue paper or fabric applications on it as well as stick on it different sparkles or paillettes. Refined fretted decor is quite plentiful and the decoration of such forms will be fairly minimal.