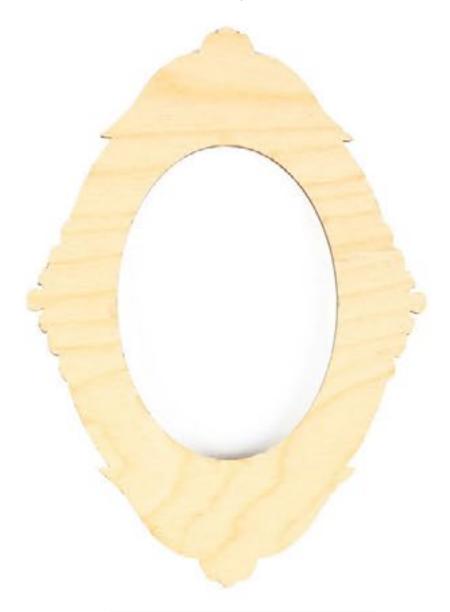

**Article: DZ60006**251\*256 mm. / thickness 4 mm.

decorative frames

**Article: DZ71011** 155\*195 mm. / thickness 3 mm.

**Article: DZ71012** 150\*188 mm. / thickness 3 mm.

**Article: DZ71008** 200\*298 mm. / thickness 3 mm.

**Article: DZ71006** 203\*253 mm. / thickness 3 mm.

**Article: DZ71007** 168\*222 mm. / thickness 3 mm.

**Article:** DZ71020 / DZ71019 201\*148 mm. / 181\*133 mm. / thickness 3 mm.

**Article: DZ71018 / DZ71017** 200\*147 mm. / 181\*133 mm. / thickness 3 mm.

349\*147 mm. / 337\*133 mm. / thickness 3 mm.

**Article:** DZ71016 / DZ71015

**Article: DZ71009** 

**Article: DZ71000** 160\*232 mm. / thickness 3 mm.

**Article: DZ71002** 177\*240 mm. / thickness 3 mm.

**Article: DZ71001** 175\*260 mm. / thickness 3 mm.

**Article: DZ71003** 176\*220 mm. / thickness 3 mm.

Article: DZ71010
130\*212 mm. / thickness 3 mm.

**Article: DZ71014**165\*232 mm. / thickness 3 mm.

**Article: DZ71004**172\*220 mm. / thickness 3 mm.

**Article: DZ71013**145\*185 mm. / thickness 3 mm.