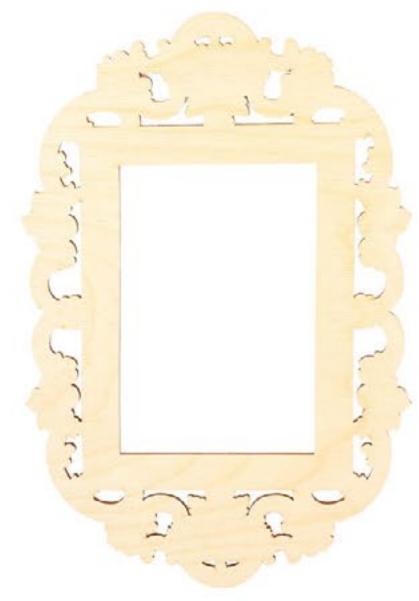

#### **Fret work**

Fret plywood forms look beautiful and stylish. They will be perfectly suitable to the decoration of a room, kitchen and any type of decor. RTO product range offers different forms on supports as well as pendants of various thematic scopes.

You can decorate your interior with a fret form without resort to its painting. Fret forms can be in ideal harmony with interior objects such as imitative candles, paintings and others. If desired, you can paint a form, glue paper or fabric applications on it as well as stick on it different sparkles or paillettes. Refined fretted decor is quite plentiful and the decoration of such forms will be fairly minimal.

**Article: DZ60006**251\*256 mm. / thickness 4 mm.

decorative frames

**Article: DZ71011** 155\*195 mm. / thickness 3 mm.

**Article: DZ71012** 150\*188 mm. / thickness 3 mm.

**Article: DZ71008** 200\*298 mm. / thickness 3 mm.