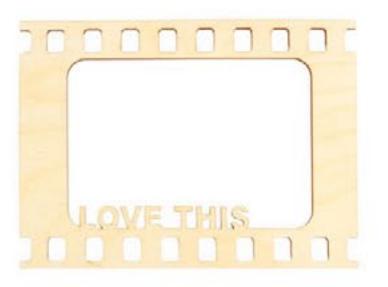

## Decor-ideas

Forms made from the lightest material – plywood. It perfectly combines forms and lines plasticity as well as the artistic expression. Thanks to such qualities, you can implement all of your brightest creative fantasies – make it in decoupage technique, paint, decorate with mosaic, paillettes, bands or beads.