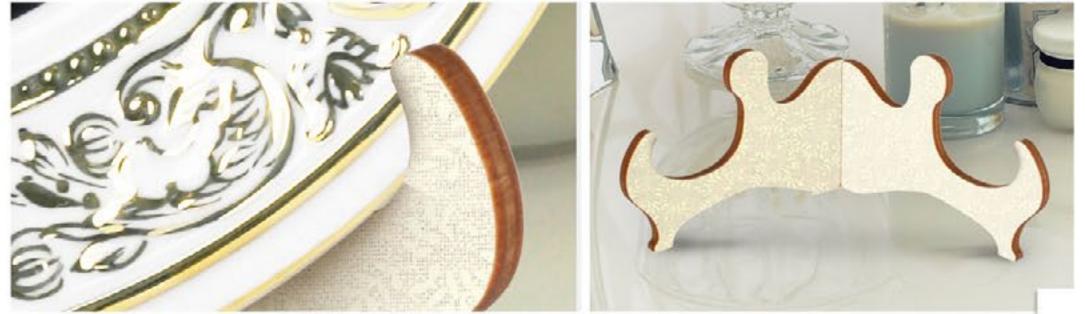

Article: DZ00026
120\*85 mm. / thickness 3 mm.

Article: DZ00023
110\*90 mm. / thickness 3 mm.

Article: DZ00024 80\*60 mm. / thickness 3 mm.

Article: DZ00022
110\*60 mm. / thickness 3 mm.

Article: DZ00014

**Article: DZ00001**150\*210 mm. / thickness 6 mm.