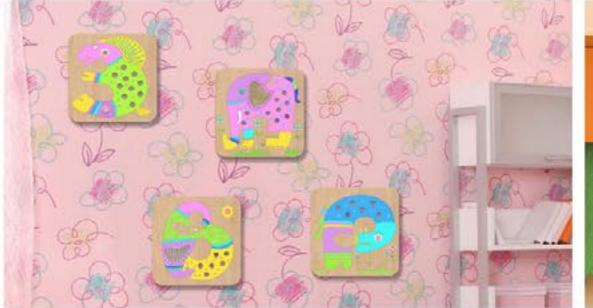

## Forms with applied design for colouring – as a good antistress

Colouring – an activity not only for children, as it can be quite useful for the adult audience too. Having a health-giving and relaxing effect, it brings pleasure to people all over the world.

Concentrating on a specific task and allowing to immerse yourself in the atmosphere of the creativity total freedom, you will soon experience the relaxation of your body and mind. Adults and children will find our product designs interesting for colouring. Simplicity of colouring with no rules and instructions will give you an imagination wide.

## Forms for colouring and decoupage

Plywood is the most favorite and popular material for decoupage, painting and other types of decoration. It perfectly combines the plasticity of forms and lines as well as the artistic expression. It is the lightest work material that is absolutely applicable to different types of décor.