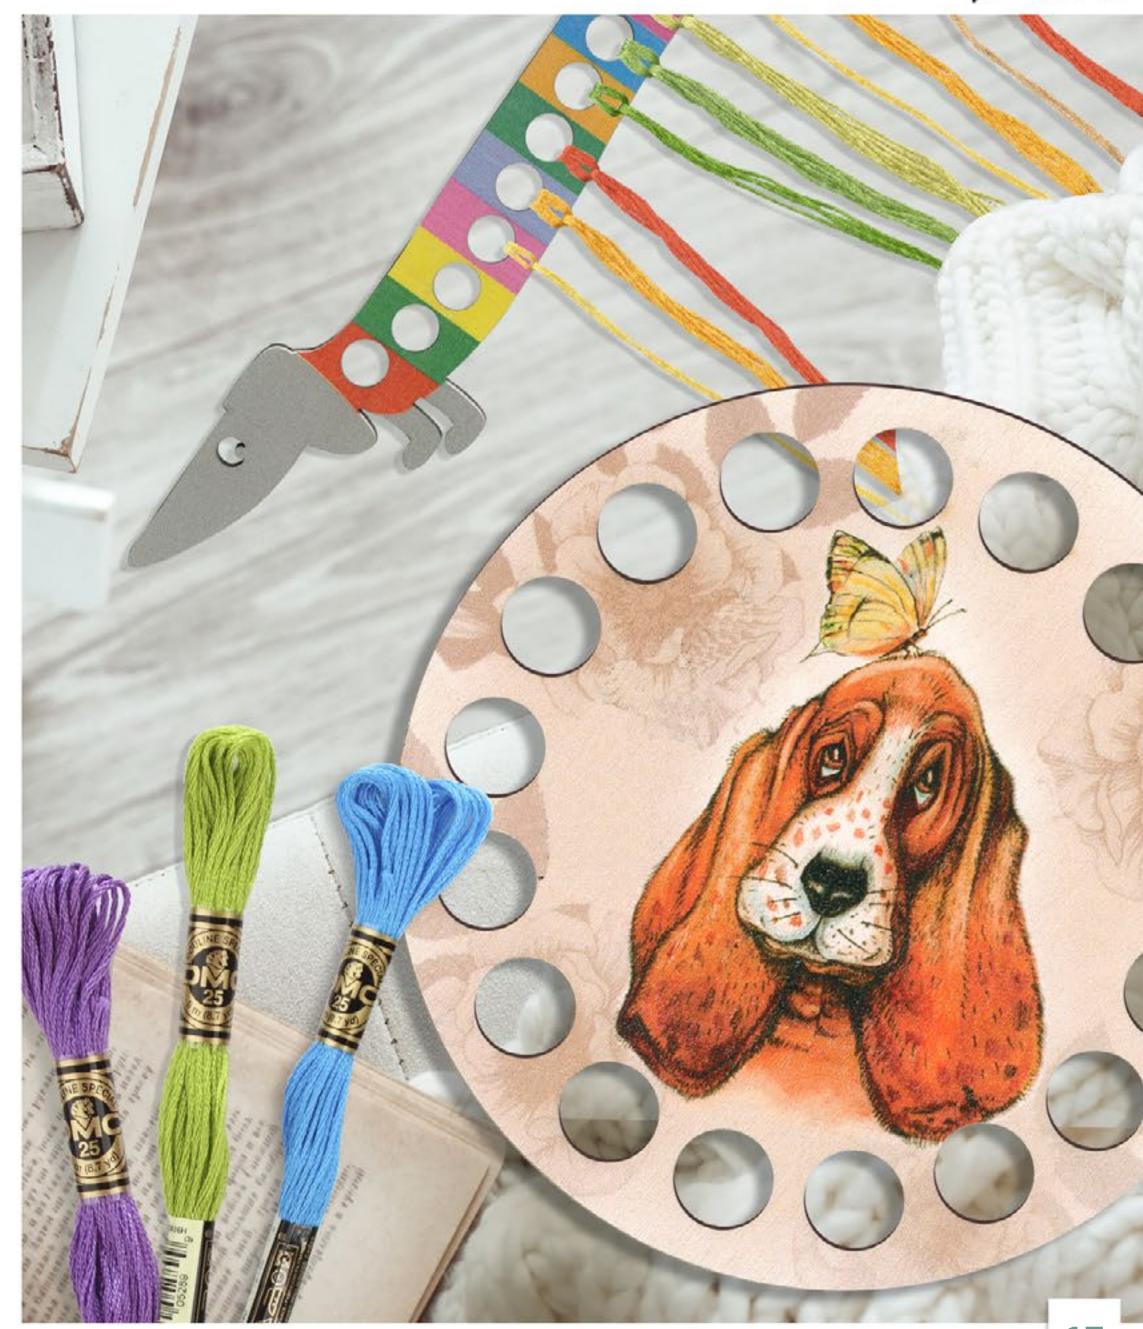

## **Organizers**

"Buratini" would like to present different organizers and bobbins for yarn spooling. Organizers - wooden forms for the embroidery, could be also a nice decoration for needlewoman's work table. You can always decorate a form at your discretion, if requested. Forms made specially for an organizer can be a simple decoration of your interior as well as an original gift to your handicrafts mate. Just get creative!

organizers and bobbins

Article: DZ31043

131,5\*150 mm./ thickness 3 mm.

Article: DZ31044

111\*180 mm. / thickness 3 mm.

**Article: DZ31046**114\*94 mm. / thickness 3 mm.

**Article: DZ31045**175\*130 mm. / thickness 3 mm.