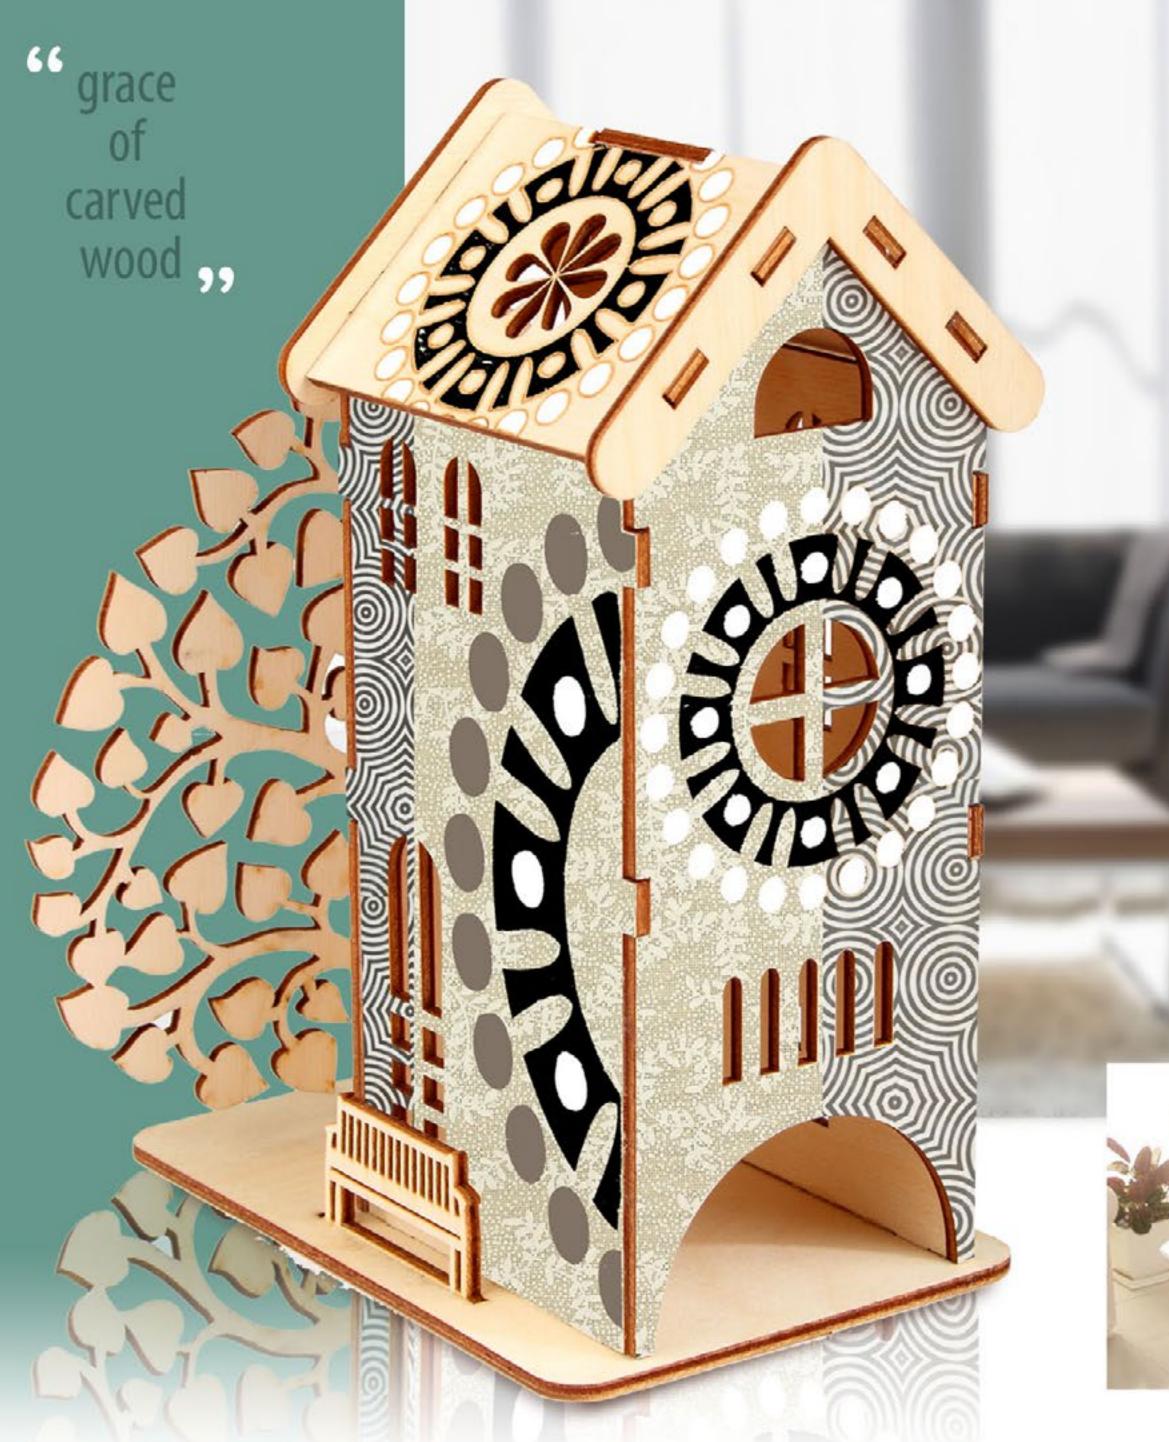

# Buntini Tealodges

Decorative lodges for tea bags storage will be a wonderful gift and useful decoration for your kitchen. Plywood form can be decorated by painting and made in decoupage technique.

**Article: DZ20006** 100\*260\*110 mm. / thickness 3 mm.