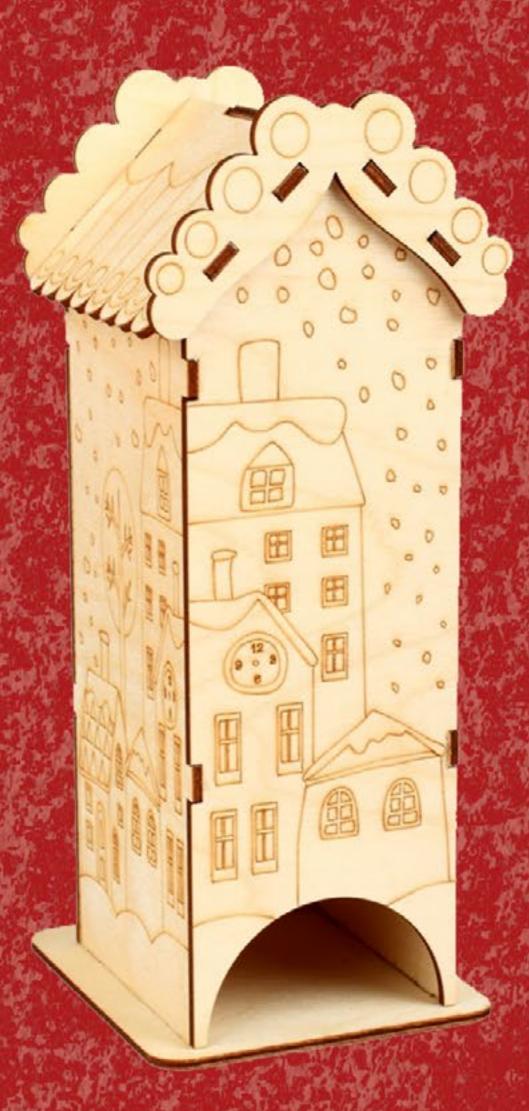

# Buntini Tealodges

Decorative lodges for tea bags storage will be a wonderful gift and useful decoration for your kitchen. Plywood form can be decorated by painting and made in decoupage technique.

**Article: DZ20006** 100\*260\*110 mm. / thickness 3 mm.