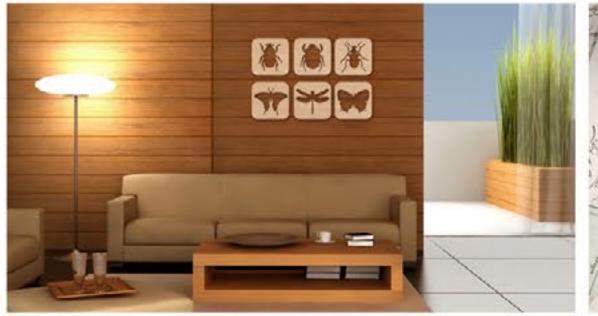

## **Assembly forms**

Woodworks will not only decorate your interior, but will serve you as an accessory in everyday life.

#### **Fret work**

Fret plywood forms look beautiful and stylish. They will be perfectly suitable to the decoration of a room, kitchen and any type of decor. RTO product range offers different forms on supports as well as pendants of various thematic scopes.

You can decorate your interior with a fret form without resort to its painting. Fret forms can be in ideal harmony with interior objects such as imitative candles, paintings and others. If desired, you can paint a form, glue paper or fabric applications on it as well as stick on it different sparkles or paillettes. Refined fretted decor is quite plentiful and the decoration of such forms will be fairly minimal.