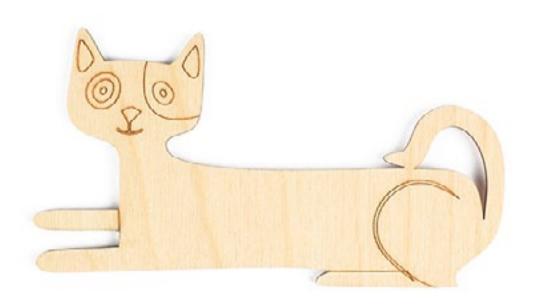

## Plywood forms for decoupage and painting – cats

Cat-type fragrant figurines look really beautiful. Such a plywood form will fit into every interior. You just need to paint it with proper colour. You can present this hand-made cat to your friends and family. It will adorn your home and make it more cozy and ornate.