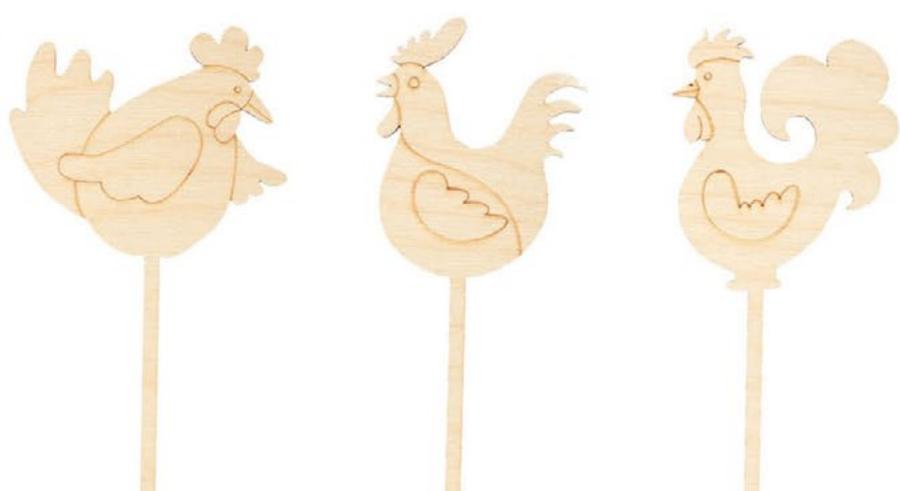

**Easter** 

**Article: DZ20016** 136\*196 mm. / thickness 3 mm.

**Article: DZ50028**101\*160 mm. / thickness 3 mm.

**Article: DZ50008**188\*115 mm. / thickness 3 mm.

**Article: DZ50003** 210\*161 mm. / thickness 3 mm.

Article: DZ20001
199\*164 mm. / thickness 3 mm.

**Article: DZ50018**163\*174 mm. / thickness 3 mm.

**Easter** 

**Article: DZ10013**151\*170 mm. / thickness 3 mm.

**Article: DZ10003**163\*174 mm. / thickness 3 mm.