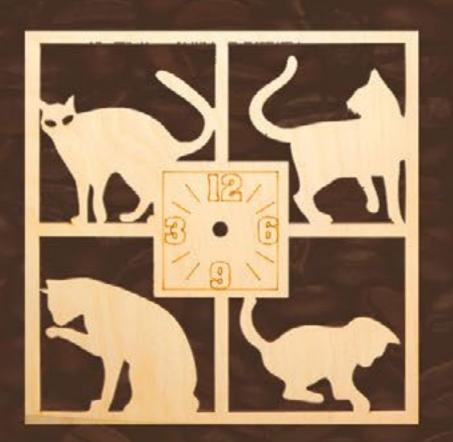

## Plywood forms for decoupage and painting – cats

Cat-type fragrant figurines look really beautiful. Such a plywood form will fit into every interior. You just need to paint it with proper colour. You can present this hand-made cat to your friends and family. It will adorn your home and make it more cozy and ornate.