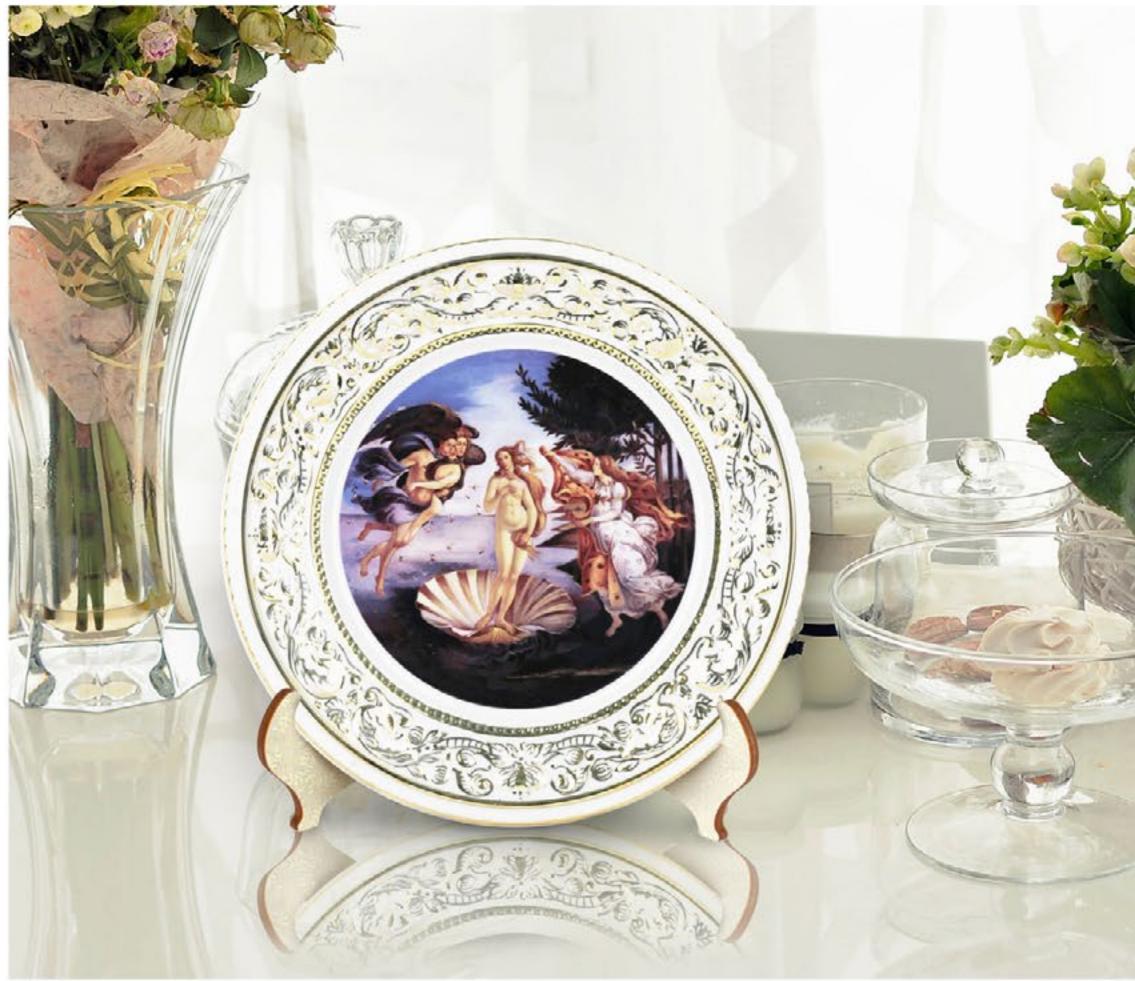

Article: DZ00026
120\*85 mm. / thickness 3 mm.

Article: DZ00023
110\*90 mm. / thickness 3 mm.

Article: DZ00024 80\*60 mm. / thickness 3 mm.

Article: DZ00022
110\*60 mm. / thickness 3 mm.

Article: DZ00014

**Article: DZ00001**150\*210 mm. / thickness 6 mm.