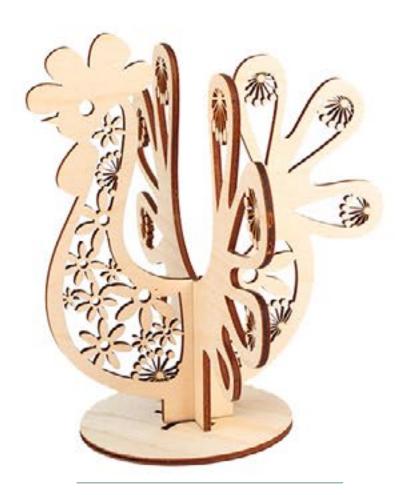

## **Organizers**

"Buratini" would like to present different organizers and bobbins for yarn spooling. Organizers - wooden forms for the embroidery, could be also a nice decoration for needlewoman's work table. You can always decorate a form at your discretion, if requested. Forms made specially for an organizer can be a simple decoration of your interior as well as an original gift to your handicrafts mate. Just get creative!

"Buratini" range also offers such forms as pendants, supports, round forms, carving boards and decorative forms. High quality of plywood material and its processing will allow you to reach a maximum effect of decor and bring joy to those around you. Choosing a form form and design, you can implement all of your brightest creative fantasies: painting, decorating with mosaic, paillettes, bands or beads.