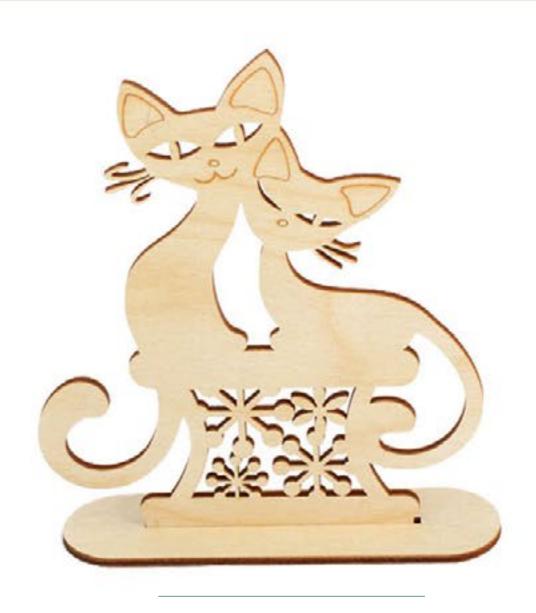

## Plywood forms for decoupage and painting – cats

Cat-type fragrant figurines look really beautiful. Such a plywood form will fit into every interior. You just need to paint it with proper colour. You can present this hand-made cat to your friends and family. It will adorn your home and make it more cozy and ornate.