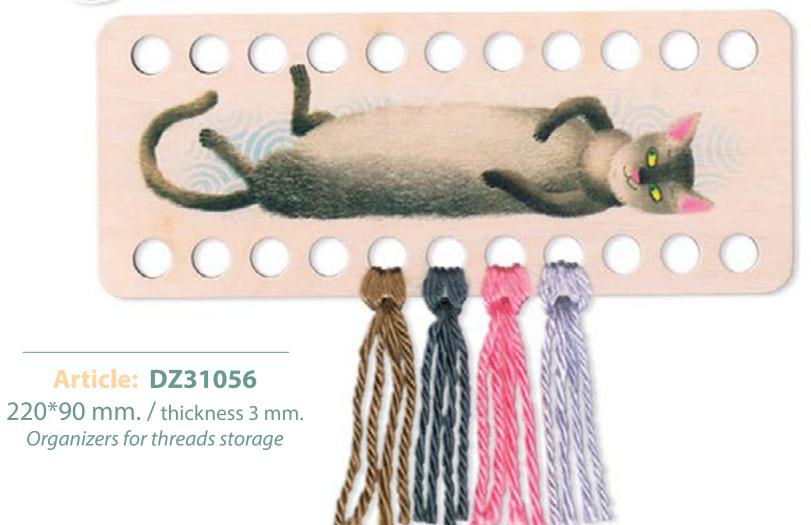

## **Organizers**

"Buratini" would like to present different organizers and bobbins for yarn spooling. Organizers - wooden forms for the embroidery, could be also a nice decoration for needlewoman's work table. You can always decorate a form at your discretion, if requested. Forms made specially for an organizer can be a simple decoration of your interior as well as an original gift to your handicrafts mate. Just get creative!