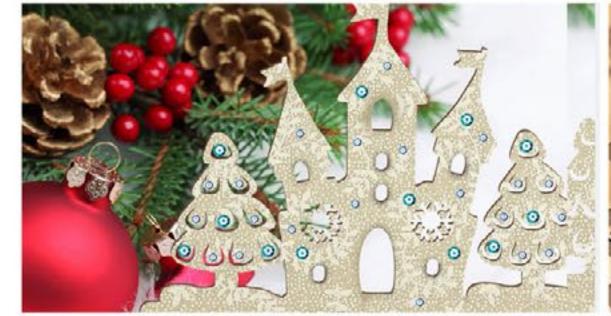

## Buntini Christmas-tree plywood pendants

Christmas is a special time of the year that brings all the family and friends together. During the Christmas season it is wonderful to pass houses with majestic trees. Putting decorations on a Christmas tree is a time-honored tradition for many households.

Buratini would like to offer wonderful plywood pendants for Christmastree decorating. Different forms and designs of pendants will allow you to be creative and choose a favorite theme that suits your decorating style and your family's personality.