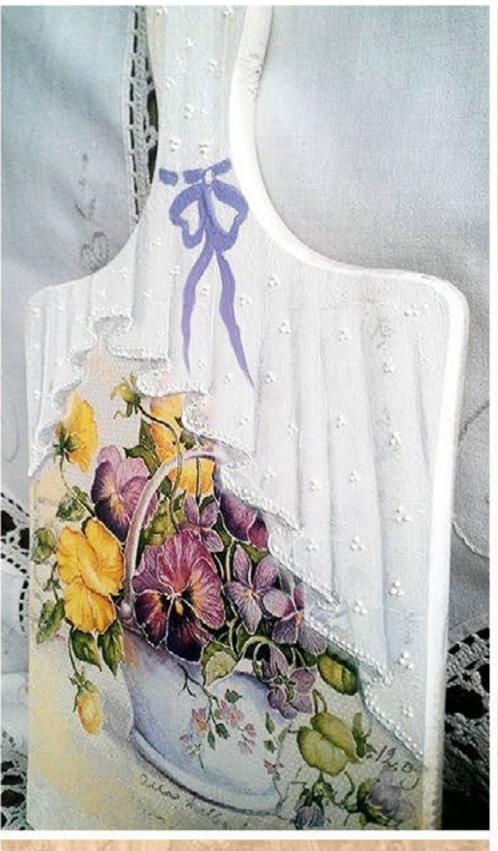

## Forms for colouring and decoupage

Plywood is the most favorite and popular material for decoupage, painting and other types of decoration. It perfectly combines the plasticity of forms and lines as well as the artistic expression. It is the lightest work material that is absolutely applicable to different types of décor.

Plywood forms are perfect tools while working in the decoupage technique. Decoupage represents the art of objects decoration using the templates gluing technique with special effects. It is a good way to combine pleasant leisure and handicrafts as well as to decorate your home. Bead, mosaic and dot painting techniques will be an original methods of decor.