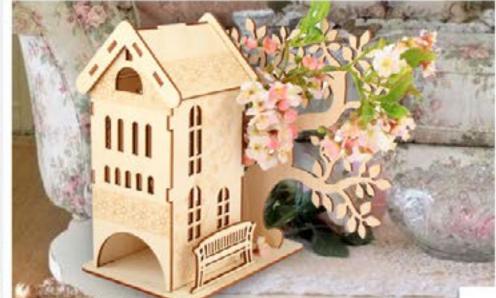

## **Assembly forms**

Woodworks will not only decorate your interior, but will serve you as an accessory in everyday life.

#### **Fret work**

Fret plywood forms look beautiful and stylish. They will be perfectly suitable to the decoration of a room, kitchen and any type of decor. RTO product range offers different forms on supports as well as pendants of various thematic scopes.

You can decorate your interior with a fret form without resort to its painting. Fret forms can be in ideal harmony with interior objects such as imitative candles, paintings and others. If desired, you can paint a form, glue paper or fabric applications on it as well as stick on it different sparkles or paillettes. Refined fretted decor is quite plentiful and the decoration of such forms will be fairly minimal.