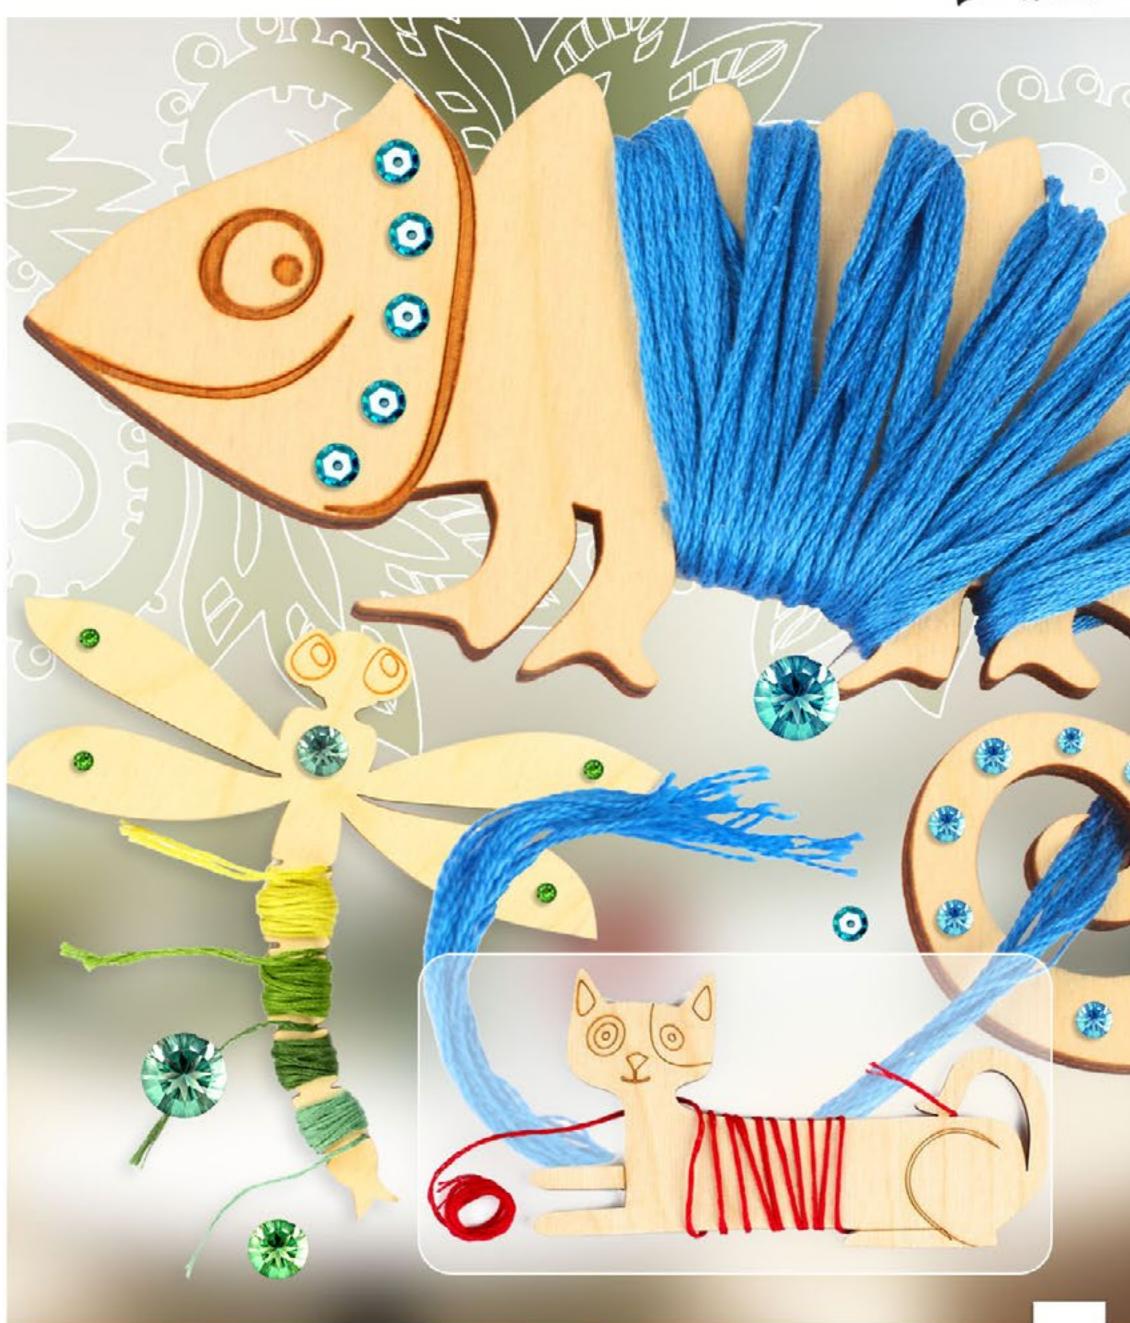

## **Organizers**

"Buratini" would like to present different organizers and bobbins for yarn spooling. Organizers - wooden forms for the embroidery, could be also a nice decoration for needlewoman's work table. You can always decorate a form at your discretion, if requested. Forms made specially for an organizer can be a simple decoration of your interior as well as an original gift to your handicrafts mate. Just get creative!

organizers and bobbins

Article: DZ31043

131,5\*150 mm./ thickness 3 mm.

Article: DZ31044

111\*180 mm. / thickness 3 mm.

**Article: DZ31046**114\*94 mm. / thickness 3 mm.

**Article: DZ31045**175\*130 mm. / thickness 3 mm.