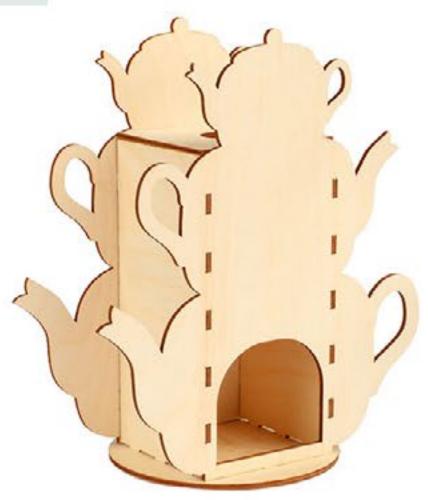

# Buntini Tealodges

Decorative lodges for tea bags storage will be a wonderful gift and useful decoration for your kitchen. Plywood form can be decorated by painting and made in decoupage technique.

**Article: DZ20006** 100\*260\*110 mm. / thickness 3 mm.