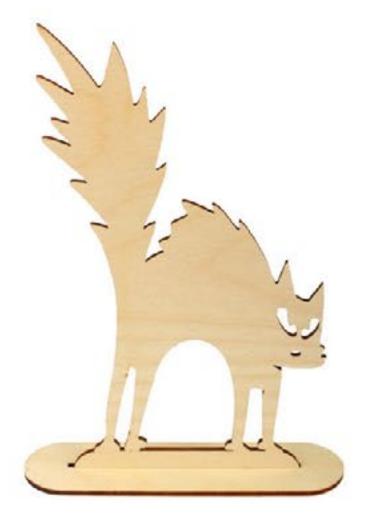

## Plywood forms for decoupage and painting – cats

Cat-type fragrant figurines look really beautiful. Such a plywood form will fit into every interior. You just need to paint it with proper colour. You can present this hand-made cat to your friends and family. It will adorn your home and make it more cozy and ornate.