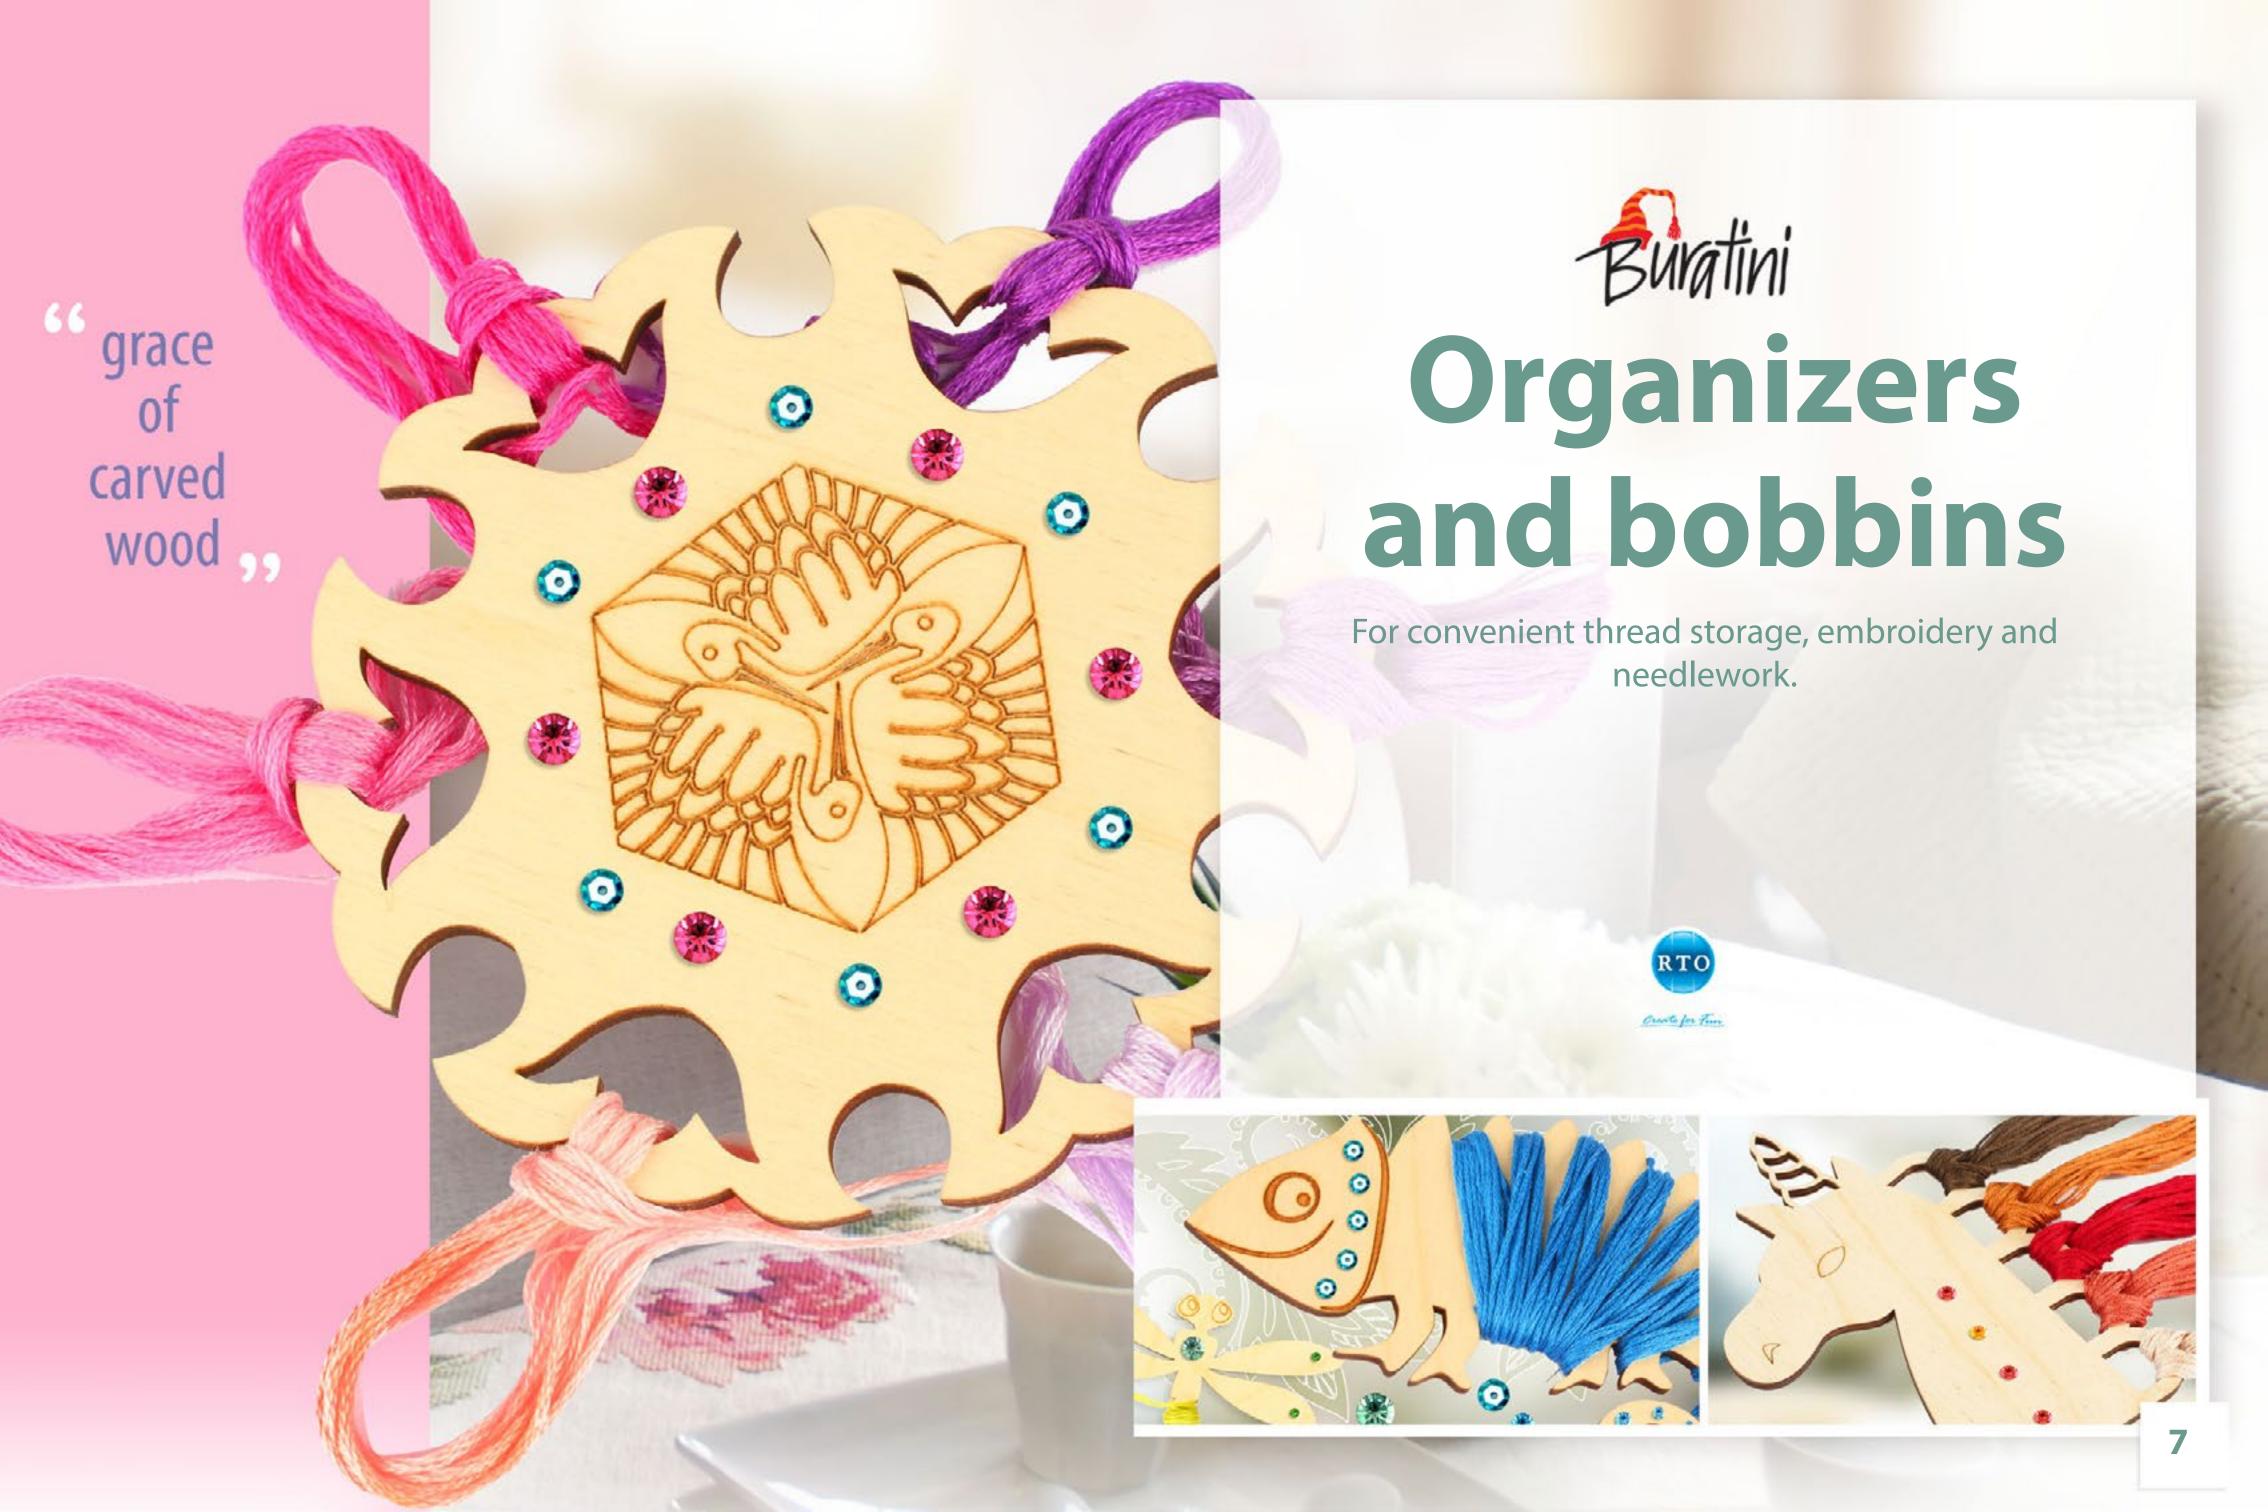

## **Organizers**

"Buratini" would like to present different organizers and bobbins for yarn spooling. Organizers - wooden forms for the embroidery, could be also a nice decoration for needlewoman's work table. You can always decorate a form at your discretion, if requested. Forms made specially for an organizer can be a simple decoration of your interior as well as an original gift to your handicrafts mate. Just get creative!