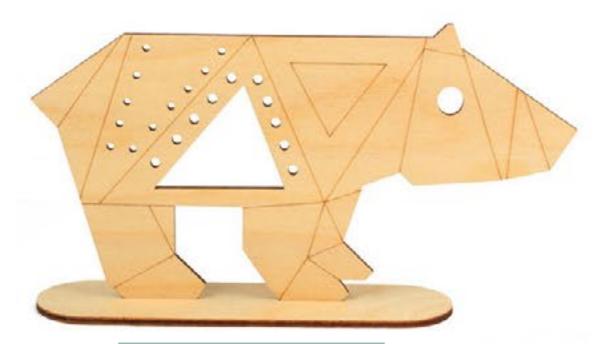

## **Assembly forms**

Woodworks will not only decorate your interior, but will serve you as an accessory in everyday life.

#### **Fret work**

Fret plywood forms look beautiful and stylish. They will be perfectly suitable to the decoration of a room, kitchen and any type of decor. RTO product range offers different forms on supports as well as pendants of various thematic scopes.

You can decorate your interior with a fret form without resort to its painting. Fret forms can be in ideal harmony with interior objects such as imitative candles, paintings and others. If desired, you can paint a form, glue paper or fabric applications on it as well as stick on it different sparkles or paillettes. Refined fretted decor is quite plentiful and the decoration of such forms will be fairly minimal.