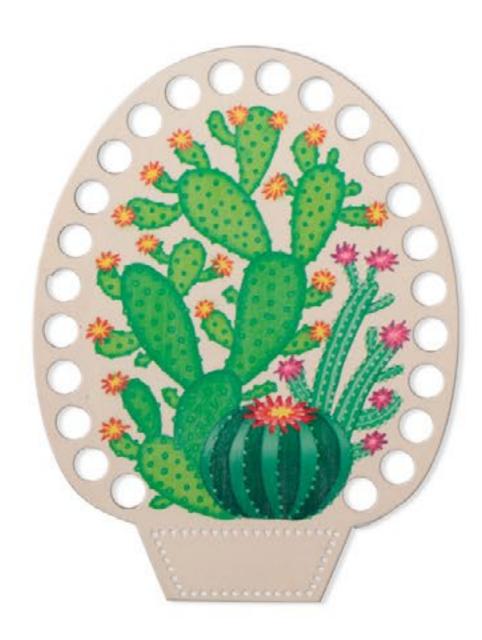

## **Organizers**

"Buratini" would like to present different organizers and bobbins for yarn spooling. Organizers - wooden forms for the embroidery, could be also a nice decoration for needlewoman's work table. You can always decorate a form at your discretion, if requested. Forms made specially for an organizer can be a simple decoration of your interior as well as an original gift to your handicrafts mate. Just get creative!