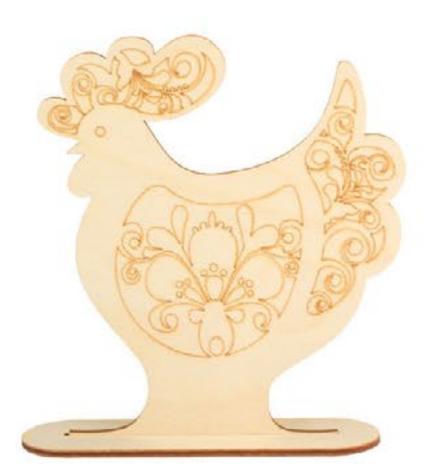

#### **Fret work**

Fret plywood forms look beautiful and stylish. They will be perfectly suitable to the decoration of a room, kitchen and any type of decor. RTO product range offers different forms on supports as well as pendants of various thematic scopes.

You can decorate your interior with a fret form without resort to its painting. Fret forms can be in ideal harmony with interior objects such as imitative candles, paintings and others. If desired, you can paint a form, glue paper or fabric applications on it as well as stick on it different sparkles or paillettes. Refined fretted decor is quite plentiful and the decoration of such forms will be fairly minimal.