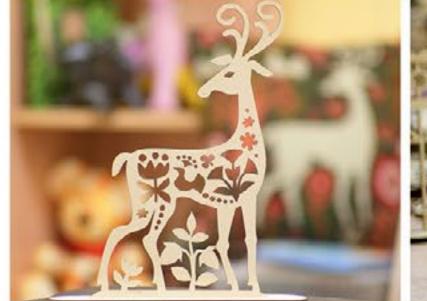

#### **Fret work**

Fret plywood forms look beautiful and stylish. They will be perfectly suitable to the decoration of a room, kitchen and any type of decor. RTO product range offers different forms on supports as well as pendants of various thematic scopes.

You can decorate your interior with a fret form without resort to its painting. Fret forms can be in ideal harmony with interior objects such as imitative candles, paintings and others. If desired, you can paint a form, glue paper or fabric applications on it as well as stick on it different sparkles or paillettes. Refined fretted decor is quite plentiful and the decoration of such forms will be fairly minimal.