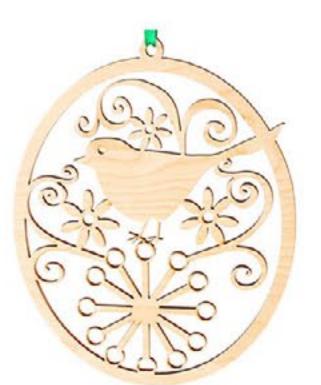

## Buntini Christmas-tree plywood pendants

Christmas is a special time of the year that brings all the family and friends together. During the Christmas season it is wonderful to pass houses with majestic trees. Putting decorations on a Christmas tree is a time-honored tradition for many households.

Buratini would like to offer wonderful plywood pendants for Christmastree decorating. Different forms and designs of pendants will allow you to be creative and choose a favorite theme that suits your decorating style and your family's personality.