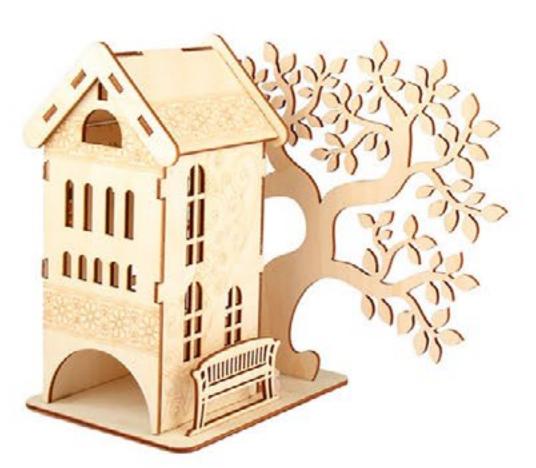

# Buntini Tealodges

Decorative lodges for tea bags storage will be a wonderful gift and useful decoration for your kitchen. Plywood form can be decorated by painting and made in decoupage technique.

**Article: DZ20006** 100\*260\*110 mm. / thickness 3 mm.