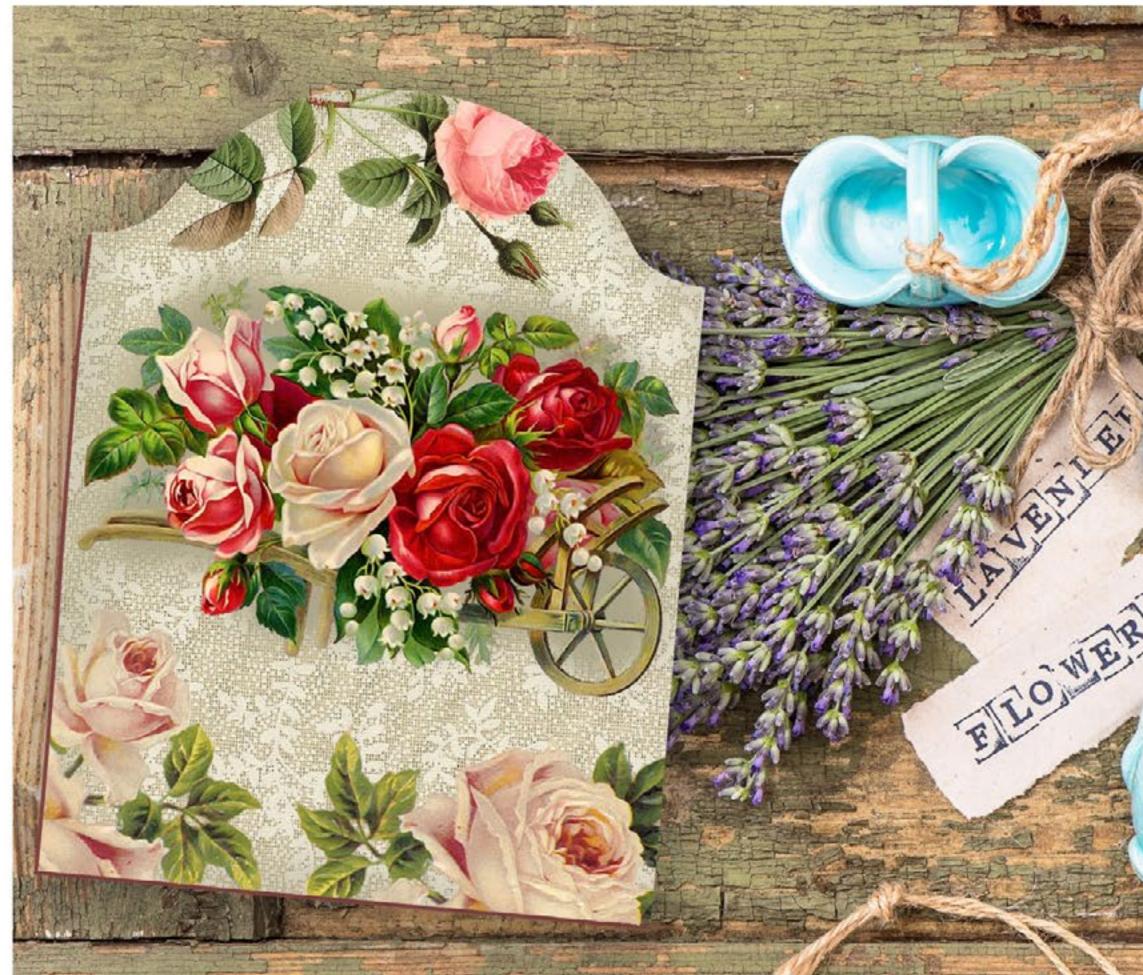

## Forms for colouring and decoupage

Plywood is the most favorite and popular material for decoupage, painting and other types of decoration. It perfectly combines the plasticity of forms and lines as well as the artistic expression. It is the lightest work material that is absolutely applicable to different types of décor.

Plywood forms are perfect tools while working in the decoupage technique. Decoupage represents the art of objects decoration using the templates gluing technique with special effects. It is a good way to combine pleasant leisure and handicrafts as well as to decorate your home. Bead, mosaic and dot painting techniques will be an original methods of decor.

## Decor-ideas

Forms made from the lightest material – plywood. It perfectly combines forms and lines plasticity as well as the artistic expression. Thanks to such qualities, you can implement all of your brightest creative fantasies – make it in decoupage technique, paint, decorate with mosaic, paillettes, bands or beads.