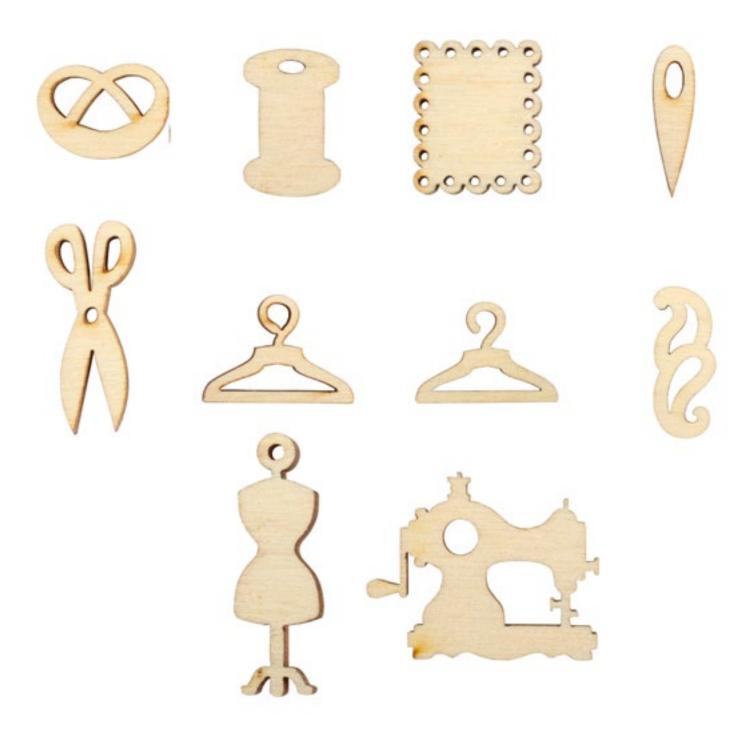

## **Organizers**

"Buratini" would like to present different organizers and bobbins for yarn spooling. Organizers - wooden forms for the embroidery, could be also a nice decoration for needlewoman's work table. You can always decorate a form at your discretion, if requested. Forms made specially for an organizer can be a simple decoration of your interior as well as an original gift to your handicrafts mate. Just get creative!

"Buratini" range also offers such forms as pendants, supports, round forms, carving boards and decorative forms. High quality of plywood material and its processing will allow you to reach a maximum effect of decor and bring joy to those around you. Choosing a form form and design, you can implement all of your brightest creative fantasies: painting, decorating with mosaic, paillettes, bands or beads.