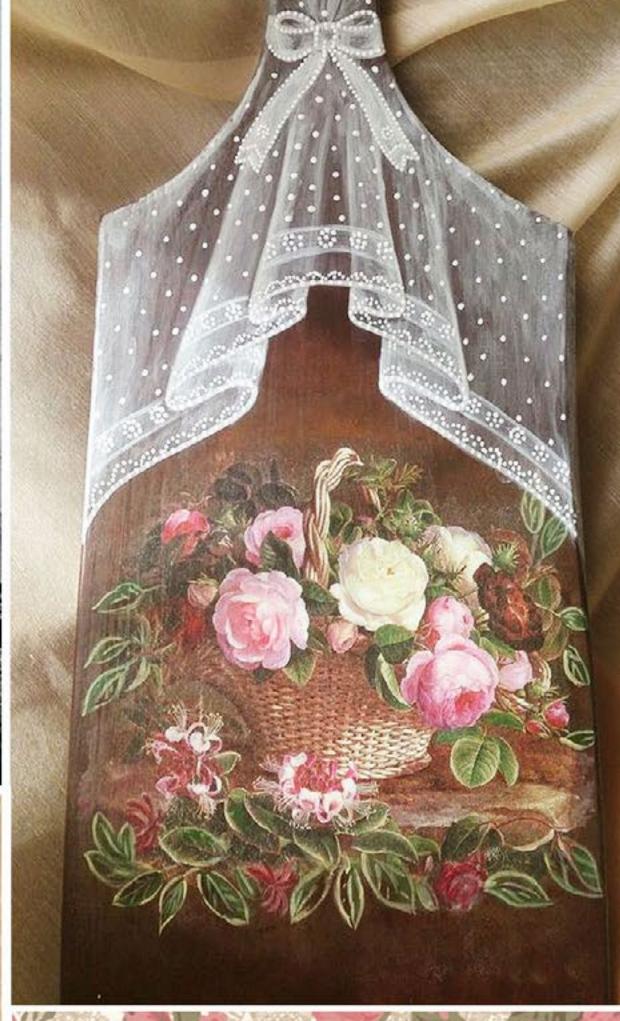

## Forms for colouring and decoupage

Plywood is the most favorite and popular material for decoupage, painting and other types of decoration. It perfectly combines the plasticity of forms and lines as well as the artistic expression. It is the lightest work material that is absolutely applicable to different types of décor.

"Buratini" range also offers such forms as pendants, supports, round forms, carving boards and decorative forms. High quality of plywood material and its processing will allow you to reach a maximum effect of decor and bring joy to those around you. Choosing a form form and design, you can implement all of your brightest creative fantasies: painting, decorating with mosaic, paillettes, bands or beads.

Plywood forms are perfect tools while working in the decoupage technique. Decoupage represents the art of objects decoration using the templates gluing technique with special effects. It is a good way to combine pleasant leisure and handicrafts as well as to decorate your home. Bead, mosaic and dot painting techniques will be an original methods of decor.