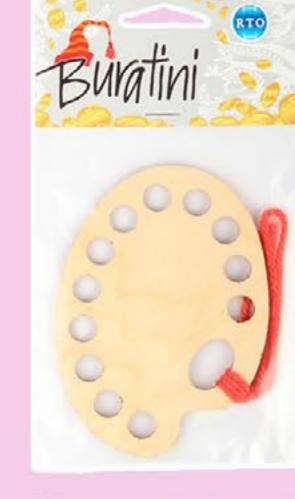

## **Organizers**

"Buratini" would like to present different organizers and bobbins for yarn spooling. Organizers - wooden forms for the embroidery, could be also a nice decoration for needlewoman's work table. You can always decorate a form at your discretion, if requested. Forms made specially for an organizer can be a simple decoration of your interior as well as an original gift to your handicrafts mate. Just get creative!