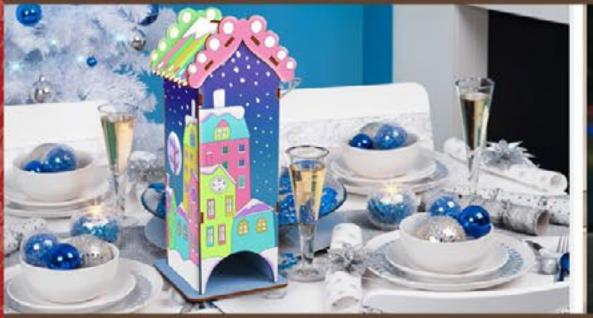

# Buntini Tealodges

Decorative lodges for tea bags storage will be a wonderful gift and useful decoration for your kitchen. Plywood form can be decorated by painting and made in decoupage technique.

**Article: DZ20006** 100\*260\*110 mm. / thickness 3 mm.