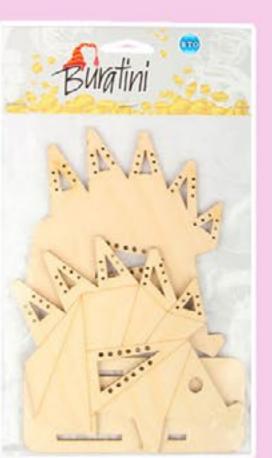

## Decorative forms in origami style

Origami styled decorative forms present a wooden incarnation of unique paper works that can be used as a wonderful decoration and unusual present for your family and friends.