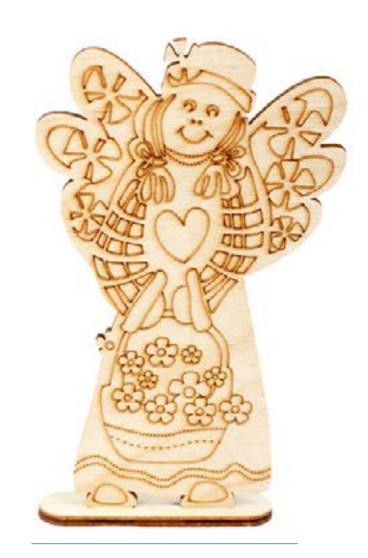

## Plywood forms for decoupage and painting – angel

Angels made from plywood are of a high quality, with plane surface, properly polished and ready for decoration using decoupage and painting. It is an excellent material for children's crafts. Ready-made work will bring joy to you and will serve as an original and exclusive present for your family and friends. Angels can be used in scrapbooking and as an accessory for dolls sewed by you.